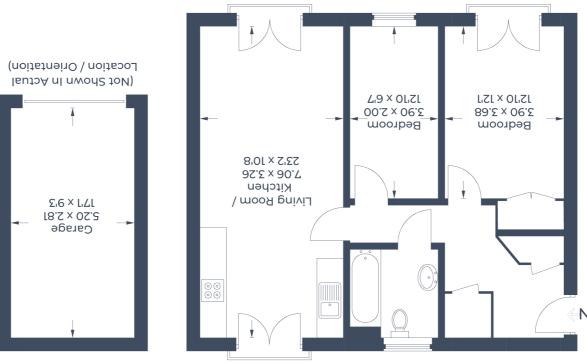

# 195 Cambridge Road, St Neots, Cambridgeshire PE19 6AH £170,000

- Two double bedrooms.
- GARAGE.
- Walking distance St Neots mainline train station.
- NO FORWARD CHAIN.

- · Kitchen with integrated appliances.
- Gas fired radiator central heating.
- Close to bus stops serving Cambridge.

window to the front aspect, radiator

A bright and well presented TWO BEDROOM FIRST FLOOR APARTMENT. Offered for sale with NO FORWARD CHAIN this apartment has an open plan living room with dining area and KITCHEN WITH INTEGRATED APPLIANCES.

The property benefits from an en-bloc GARAGE at

Situated on the edge of this popular residential development within WALKING DISTANCE OF ST NEOTS MAINLINE TRAIN STATION and bus stops with REGULAR BUSES TO CAMBRIDGE.

## **Communal Entrance**

Secure entrance leading to stairs to all floors. Door to the rear leading to the parking and Garage

**First Floor** 

Door to

**Entrance Hall** 

doors to

## Living Room & Kitchen

French doors to Juliet balcony to the front aspect, radiator, TV point

## Kitchen

a fitted kitchen with base and eye level cupboards with under cupboard lighting, stainless steel single drainer sink unit, electric fan assisted oven, gas hob and extractor, integrated fridge freezer and washer/dryer, French doors to Juliet balcony to the rear aspect

French doors to Juliet balcony to the front aspect, radiator, TV point, built in wardrobe

the rear.

## Outside

**Bedroom Two** 

**Bathroom** 

### Garage

Garage en bloc, to the rear of the apartment

bath with shower and fully tiled surround, W.C,

pedestal wash basin, frosted window, radiator