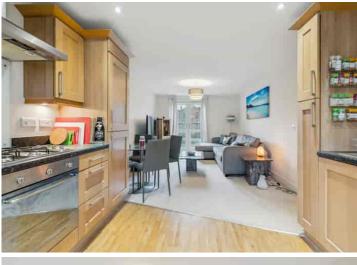

window to the front aspect, radiator

A bright and well presented TWO BEDROOM FIRST FLOOR APARTMENT. Offered for sale with NO FORWARD CHAIN this apartment has an open plan living room with dining area and KITCHEN WITH INTEGRATED APPLIANCES.

## Living Room & Kitchen

French doors to Juliet balcony to the front aspect, radiator, TV point

## Kitchen

a fitted kitchen with base and eye level cupboards with under cupboard lighting, stainless steel single drainer sink unit, electric fan assisted oven, gas hob and extractor, integrated fridge freezer and washer/dryer, French doors to Juliet balcony to the rear aspect