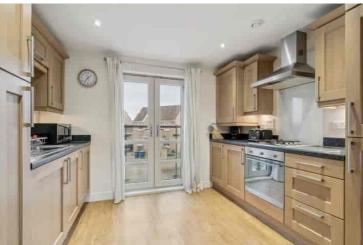

## Living Room & Kitchen

French doors to Juliet balcony to the front aspect, radiator, TV point

## Kitchen

a fitted kitchen with base and eye level cupboards with under cupboard lighting, stainless steel single drainer sink unit, electric fan assisted oven, gas hob and extractor, integrated fridge freezer and washer/dryer, French doors to Juliet balcony to the rear aspect