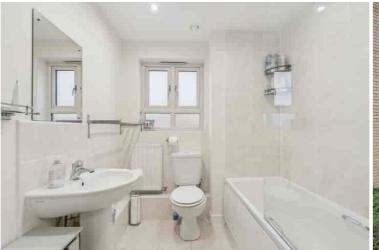

## Outside

**Bedroom Two** 

**Bathroom** 

### Garage

Garage en bloc, to the rear of the apartment

bath with shower and fully tiled surround, W.C,

pedestal wash basin, frosted window, radiator