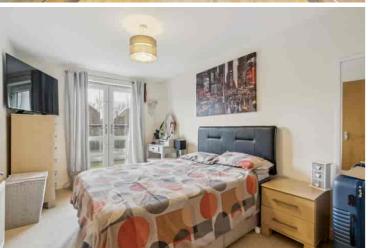

French doors to Juliet balcony to the front aspect, radiator, TV point, built in wardrobe

the rear.