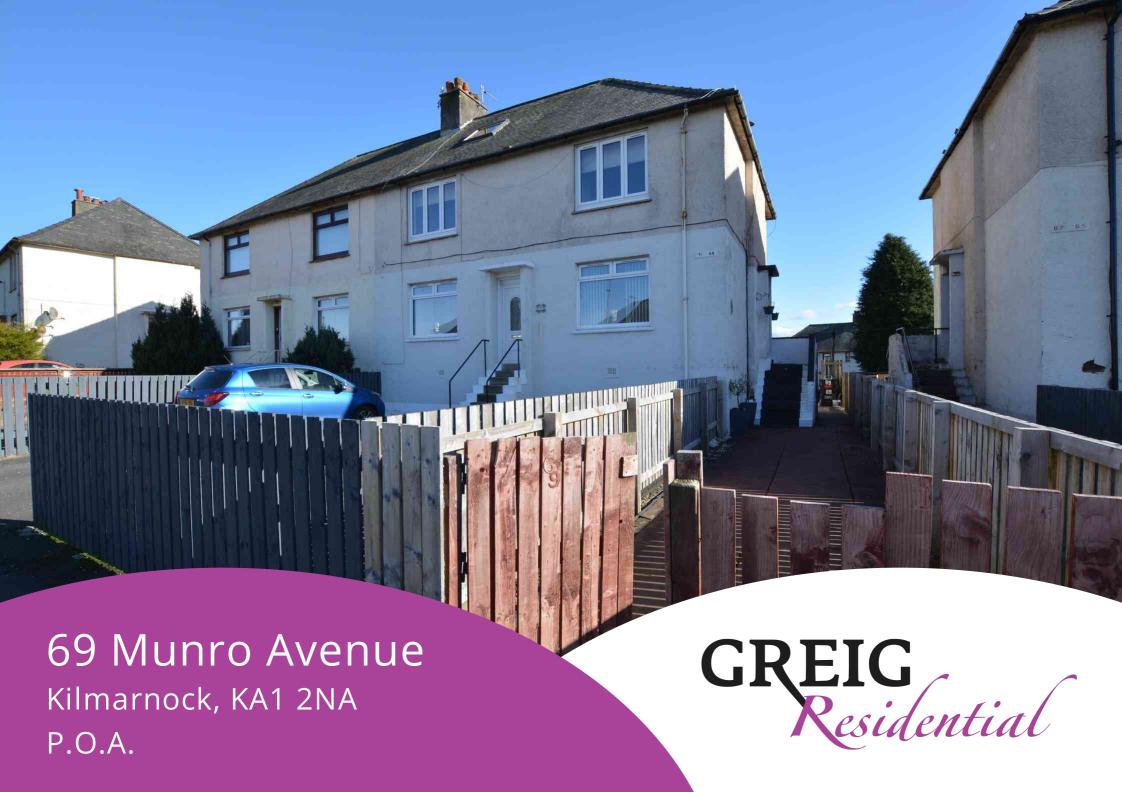

## External

Generous well maintained private gardens to the rear laid to lawn with chipped and patio area perfect for entertaining or al fresco dining.

On street parking available to the front.

Council Tax Band