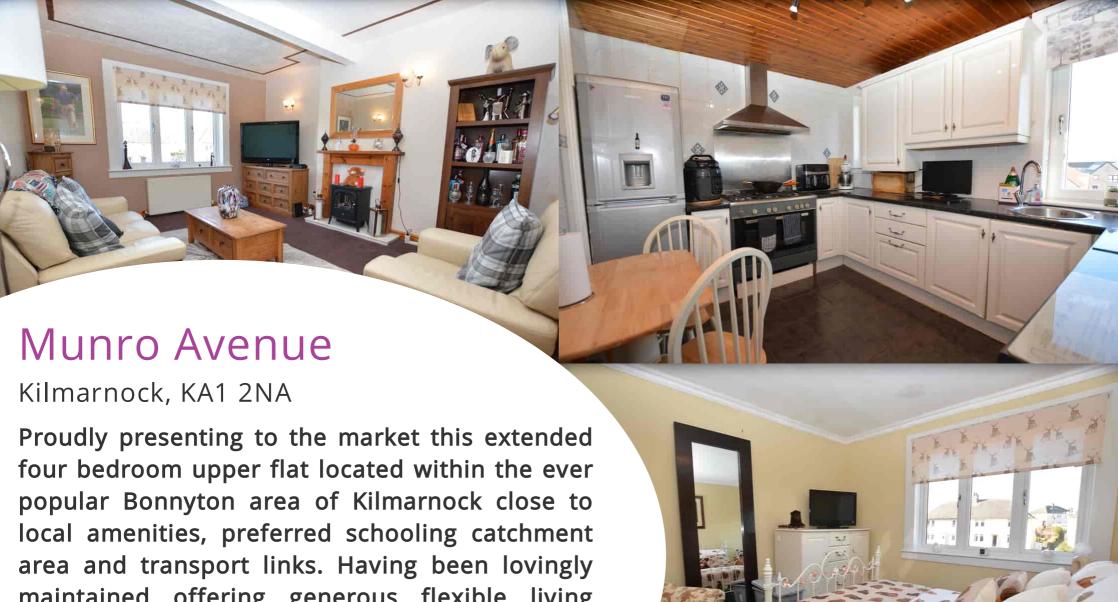

maintained offering generous flexible living space over two levels with generous private gardens to the rear, this is sure to appeal to a wide range of buyers.

# Lounge

4.81m x 3.96m (15' 9" x 13' 0") Generous main apartment offering neutral décor, fitted carpet, decorative fireplace and double glazed window to the front.

#### Kitchen

3.99m x 2.84m (13' 1" x 9' 4") Fitted kitchen offering plentiful wall and base units, plumbing/space for range style cooker, fridge freezer, washing machine and tumble dryer, tiled splashback, tiled flooring, plentiful space for dining table and chairs with double glazed window to the rear.