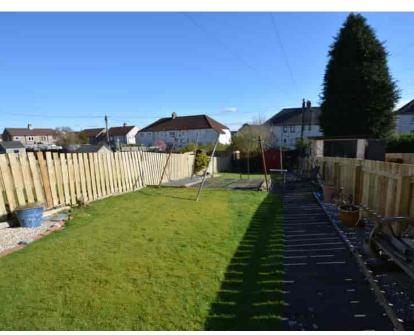

## External

Generous well maintained private gardens to the rear laid to lawn with chipped and patio area perfect for entertaining or al fresco dining.

On street parking available to the front.

Council Tax Band