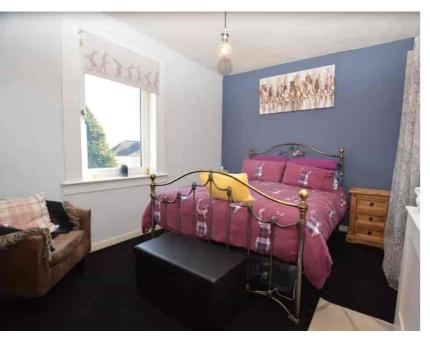

## Bedroom One

3.96m x 2.94m (13' 0" x 9' 8") Generous double bedroom offering contemporary neutral décor, fitted carpet, storage cupboard and double glazed window to the rear with far reaching views.

#### Bedroom Two

3.64m x 3.33m (11' 11" x 10' 11") Generous double bedroom offering contemporary décor, fitted carpet, ceiling coving and double glazed window to the front.

## Bedroom Four

3.08m x 3.63m (10' 1" x 11' 11") Generous double bedroom offering contemporary décor, fitted carpet, storage cupboard and double glazed Velux window to the front.