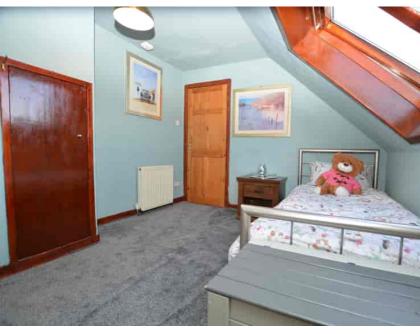

## Bedroom Four

3.08m x 3.63m (10' 1" x 11' 11") Generous double bedroom offering contemporary décor, fitted carpet, storage cupboard and double glazed Velux window to the front.