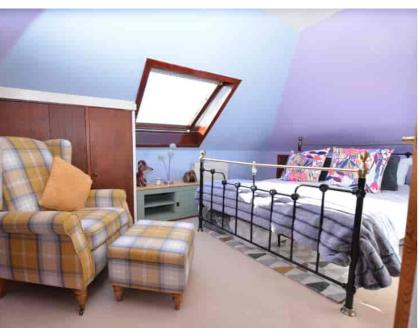

#### Bedroom Three

4.44m x 2.87m (14' 7" x 9' 5") Good sized double bedroom offering contemporary décor, fitted carpet, plentiful fitted storage, double glazed Velux window to the side and door access to shower room.

## Bedroom Four

3.08m x 3.63m (10' 1" x 11' 11") Generous double bedroom offering contemporary décor, fitted carpet, storage cupboard and double glazed Velux window to the front.