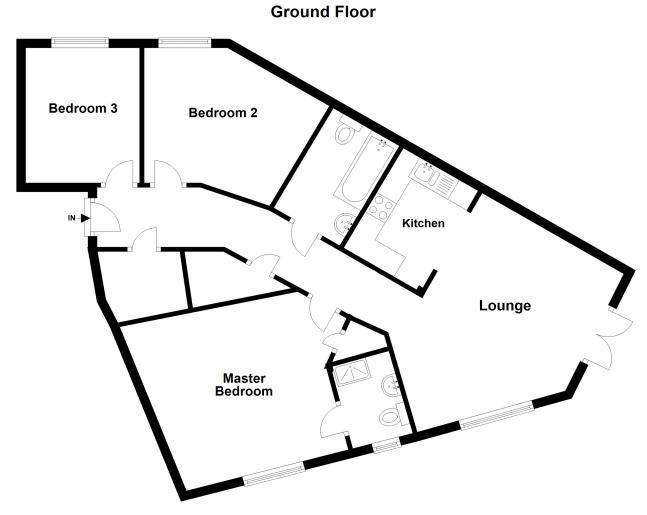

Floor plans are for layout purposes only. Measurements are approximate and subject to inaccuracies Plan produced using PlanUp.