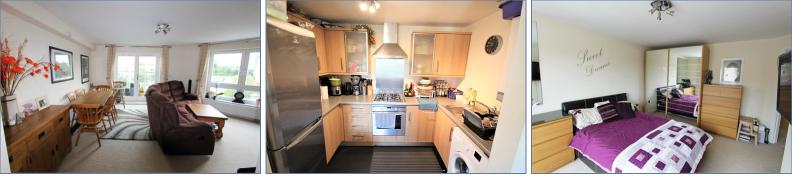

## INTERIOR

#### Kitchen

9' 5" x 6' 5" (2.87m x 1.96m)

#### **Master Bedroom**

15' 7" x 10' (4.75m x 3.05m)

En Suite

Fitted to comprise three piece suite