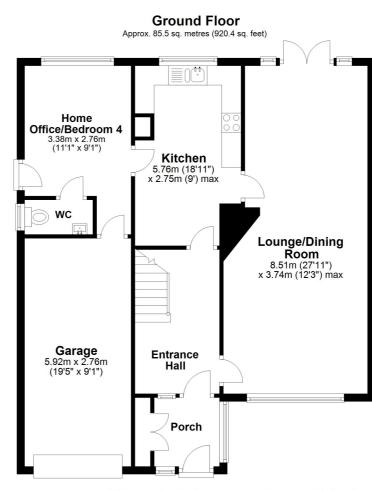

## www.burnapandabel.co.uk

Email folkestone@burnapandabel.co.uk

Phone 01303 258590

www.burnapandabel.co.uk

Porch **Entrance Hall** Lounge/Dining Room 27' 11" x 12' 3" (8.51m x 3.73m) Kitchen 18' 11" x 9' 0" (5.77m x 2.74m) Home Office / Bedroom Four 11' 1" x 9' 1" (3.38m x 2.77m) W.C **First Floor Landing Bedroom One** 13' 9" x 10' 6" (4.19m x 3.20m) **Bedroom Two** 13' 11" x 10' 5" (4.24m x 3.17m) **Bedroom Three** 10' 8" x 9' 0" (3.25m x 2.74m) Bathroom 9'0" x 5' 6" (2.74m x 1.68m) **Off Road Parking** Garage 19' 5" x 9' 1" (5.92m x 2.77m) **Rear Garden** 

Whilst every attempt has been made to ensure the accuracy of the floor plan contained here, measurements of doors, windows, rooms and any other items are approximate and no responsibility is taken for any error, ormission or mis-statement. This plan is for illustrative purposes only and should be used as such by any prospective purchaser. Plan produced using PlanUp.

## First Floor Approx. 52.1 sq. metres (561.3 sq. feet)