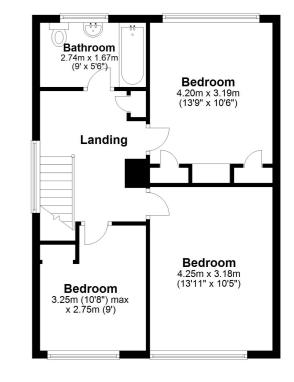

## www.burnapandabel.co.uk

Email folkestone@burnapandabel.co.uk

Phone 01303 258590

www.burnapandabel.co.uk

Porch **Entrance Hall** Lounge/Dining Room 27' 11" x 12' 3" (8.51m x 3.73m) Kitchen 18' 11" x 9' 0" (5.77m x 2.74m) Home Office / Bedroom Four 11' 1" x 9' 1" (3.38m x 2.77m) W.C **First Floor Landing Bedroom One** 13' 9" x 10' 6" (4.19m x 3.20m) **Bedroom Two** 13' 11" x 10' 5" (4.24m x 3.17m) **Bedroom Three** 10' 8" x 9' 0" (3.25m x 2.74m) Bathroom 9'0" x 5' 6" (2.74m x 1.68m) **Off Road Parking** Garage 19' 5" x 9' 1" (5.92m x 2.77m) **Rear Garden** 

Whilst every attempt has been made to ensure the accuracy of the floor plan contained here, measurements of doors, windows, rooms and any other items are approximate and no responsibility is taken for any error, ormission or mis-statement. This plan is for illustrative purposes only and should be used as such by any prospective purchaser. Plan produced using PlanUp.

## First Floor Approx. 52.1 sq. metres (561.3 sq. feet)