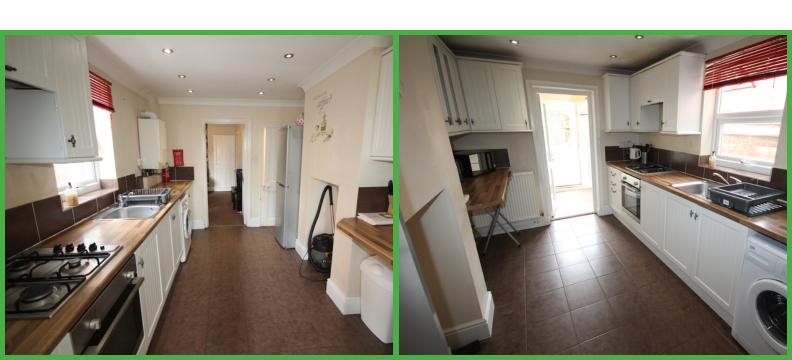

# 27 Gisburne Road, Wellingborough. NN8 4EE

\*\*FURNISHED THREE BEDROOM PROPERTY\*\* Available to view straight away and move in from the 23rd February \*\* IDEAL FOR SHARERS / FRIENDS / FAMILY \*\* All of the double bedrooms comprise of; Bed, wardrobe, bedside table..etc.. There is also a lounge with sofa/tv. The property offers a fitted kitchen with washing machine and fridge/freezer. Upstairs bathroom and downstairs separate WC .There is also a rear garden. Located within 5 minute walk to the town centre. Deposit is equal to 5 weeks rent. Ideal for sharers or a family. Deposit is £1200.00. Call Move Prop to arrange your viewing..

### PROPERTY DESCRIPTION

\*\*FURNISHED THREE BEDROOM PROPERTY\*\* Available to view straight away and move in from the 23rd February \*\*
IDEAL FOR SHARERS / FRIENDS / FAMILY \*\* All of the double bedrooms comprise of; Bed, wardrobe, bedside table..etc..
There is also a lounge with sofa/tv. The property offers a fitted kitchen with washing machine and fridge/freezer. Upstairs bathroom and downstairs separate WC .There is also a rear garden. Located within 5 minute walk to the town centre.

## Accomodation

Living Room

Kitchen

WC

Landing

Bedroom 1

Bedroom 2

Bedroom 3