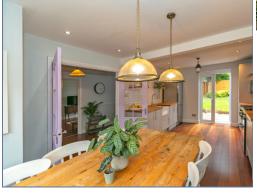

### Lounge

19' x 12' (5.79m x 3.66m)

### **Dining Room**

9'9" x 8'6" (2.97m x 2.59m)