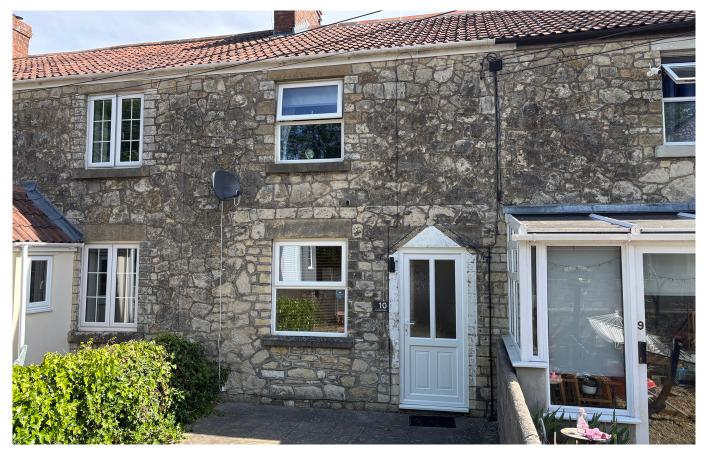

## Inner Elm Terrace

Radstock, BA3 3XT

## Description

A well presented two double bedroom mid terrace character cottage, retaining its period features and charm throughout, located in a quiet tucked away location with off road parking and a good size garden to the rear. A superb first time but or investment purchase. In brief the accommodation comprises a dining room, sitting room with feature fireplace housing a wood burning stove and stairs from here rise to the first floor, kitchen with door to the courtyard area and the downstairs bathroom. To the first floor there is a landing with large storage cupboard, two double bedrooms with one having a cupboard over the stairs. Internal viewing comes highly recommended

REA : 671 sq.ft. (62.3 sq.m.) a

- Charming character cottage
- Quiet tucked away location
- Off road parking
- Good size garden to the rear
- Two reception rooms
- Period features throughout
- Kitchen
- Downstairs bathroom
- Two double bedrooms