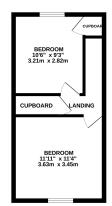

GROUND FLOOR 380 sq.ft. (35.3 sq.m.) approx. 1ST FLOOR 291 sq.ft. (27.0 sq.m.) approx

MIDSOMER NORTON OFFICE Telephone 01761 411010 14, High Street, Somerset BA3 2HP midsomernorton@cooperandtanner.co.uk Features

REA : 671 sq.ft. (62.3 sq.m.) a

- Charming character cottage
- Quiet tucked away location
- Off road parking
- Good size garden to the rear
- Two reception rooms
- Period features throughout
- Kitchen
- Downstairs bathroom
- Two double bedrooms