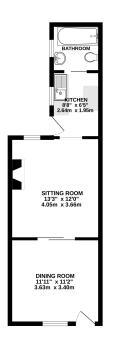

GROUND FLOOR 380 sq.ft. (35.3 sq.m.) approx. 1ST FLOOR 291 sq.ft. (27.0 sq.m.) approx

MIDSOMER NORTON OFFICE Telephone 01761 411010 14, High Street, Somerset BA3 2HP midsomernorton@cooperandtanner.co.uk Features

REA : 671 sq.ft. (62.3 sq.m.) a

- Charming character cottage
- Quiet tucked away location
- Off road parking
- Good size garden to the rear
- Two reception rooms
- Period features throughout
- Kitchen
- Downstairs bathroom
- Two double bedrooms