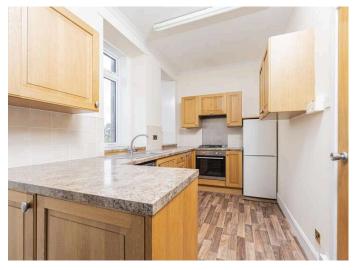

## FIRST FLOOR RIGHT, 9

Alexandra Street, Dunfermline, KY12 OLS

Working harder for you

2 bedrooms

1 public

1 bathroom

- + A traditional, two bedroom, flat within a fantastic location close to Dunfermline city centre and all its amenities
- + A perfect first time home or buy to let investment
- + Dunfermline offers a range of amenities including shops, supermarket, restaurants and bars that can all be reached on foot.
- + Fantastic transport links via nearby Dunfermline Train and Bus Stations
- + Lounge to the rear, leading to kitchen. The kitchen comes with a range of storage options and room for appliances
- + Two bedrooms double bedrooms with mirrored wardrobes within bedroom one
- + Modern shower room with WC and has hand basin
- + Communal rear gardens and shared drying green
- + On street parking available
- + Viewing comes highly recommended to appreciate this traditional, well-presented flat within a city centre locale

Living Room 5.05 m x 3.38 m / 16'7" x 11'1"

Kitchen 2.17 m x 3.33 m / 7'1" x 10'11"

Bedroom 1 3.73 m x 4.93 m / 12'3" x 16'2"

Bedroom 2 3.74 m x 3.12 m / 12'3" x 10'3"

Bathroom 1.47 m x 2.18 m / 4'10" x 7'2"