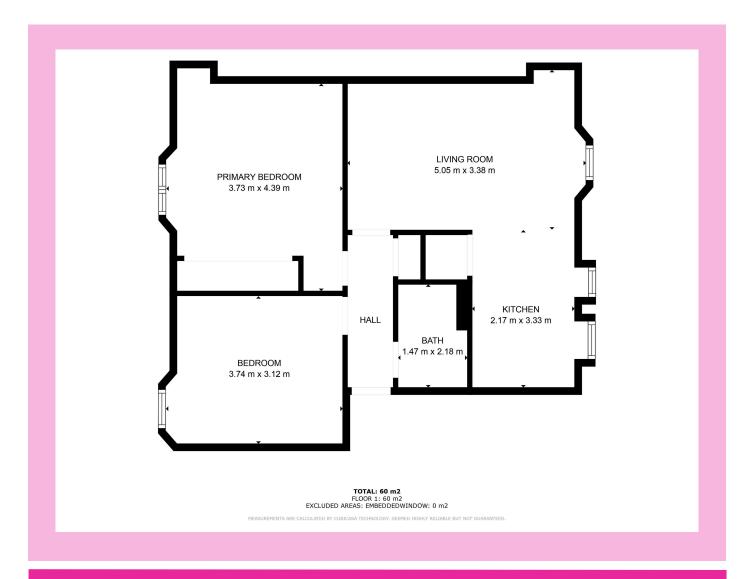

Living Room 5.05 m x 3.38 m / 16'7" x 11'1"

Kitchen 2.17 m x 3.33 m / 7'1" x 10'11"

Bedroom 1 3.73 m x 4.93 m / 12'3" x 16'2"

Bedroom 2 3.74 m x 3.12 m / 12'3" x 10'3"

Bathroom 1.47 m x 2.18 m / 4'10" x 7'2"