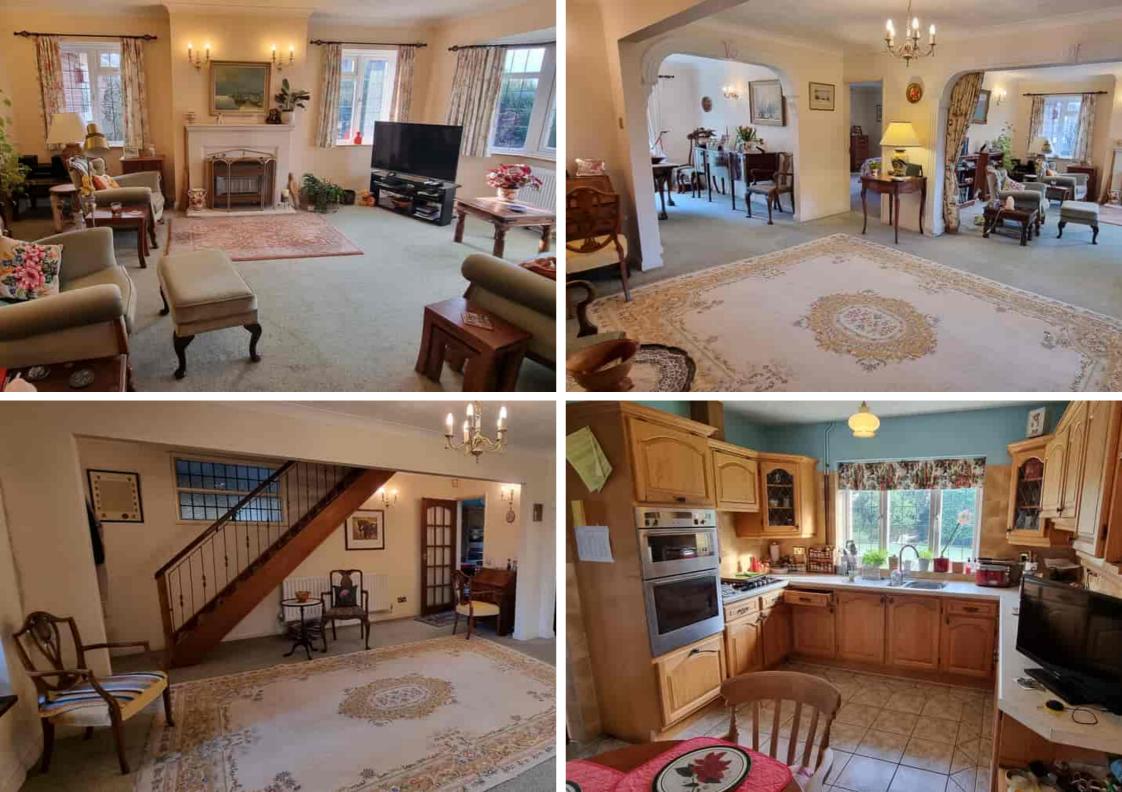

39 Kewhurst Avenue, Bexhill-on-Sea, East Sussex, TN39 3BH A Spacious Detached Chalet Bungalow In Highly Sought After Cooden Location £750,000

Situated in a highly sought-after Cooden location can be found this spacious Detached Three Bedroom Larkin Built Chalet Bungalow with accommodation and benefits that include. An enclosed entrance porch with inner door leading into a spacious inner hallway giving access through to: An open plan lounge with central fireplace and bay window with pleasant view across the front lawn, a separate dining room that offers ample space for a good size dining table and has patio doors out to the rear garden. The kitchen is a good size with ample fitted wall & base units and has a separate utility area and there is also an additional extended side utility area with access to the side patio space. As you will note from the adjacent floor plan there are two spacious ground floor bedrooms both with en-suites and on the first floor there is a large double bedroom with ensuite. The property is set within well kept grounds with a substantial front garden that is mostly laid to lawn with gated access. A substantial block paved drive leading to a large double garage. To the rear there is a pleasant area of garden that is mostly laid to lawn with patio area and there is a detached gardeners garage. The property well presented throughout and offers great potential & scope. For further details or to arrange to view please contact our Sales Team on 01424 224488.

GROUND FLOOR 1975 sq.ft. (183.5 sq.m.) approx.

**1ST FLOOR** 678 sq.ft. (63.0 sq.m.) approx.

A Very Spacious Three Bedroom Larkin Built Chalet Style Bungalow Situated in A Highly Sought After Cooden Location: Benefits & Accommodation Includes: An Enclosed Entrance Porch With Access Into A Spacious Inner Hall \* Three Spacious Double Bedrooms All With En-Suite Bathrooms \* A Fitted Kitchen with Separate Utility Area \* West Facing Lounge Area & Separate Dining Room \* An Additional Extended Utility Porch \* Central Heated & D.Glazed \* Mature Well Kept Grounds \* A Large Double Garage With Remote Door & Ample Parking \* A Pleasant Area Of Rear Garden \* An Additional Detached 'Gardeners' Garage \* Central Heated & Double Glazed \* Neutral Decoration & Excellent Scope & Potential \* For Additional Details Or To Arrange To View Please Call our Bexhill Sales Team on 01424