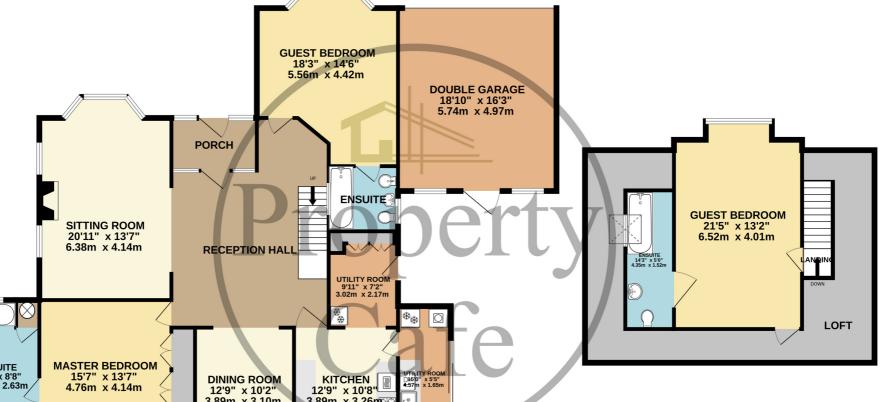

## www.propertycafe.co

TOTAL FLOOR AREA : 2653 sq.ft. (246.5 sq.m.) approx.

Whilst every attempt has been made to ensure the accuracy of the floorplan contained here, measurements of doors, windows, rooms and any other items are approximate and no responsibility is taken for any error, omission or mis-statement. This plan is for illustrative purposes only and should be used as such by any prospective purchaser. The services, systems and appliances shown have not been tested and no guarantee as to their operability or efficiency can be given. Made with Metropix ©2023

GROUND FLOOR 1975 sq.ft. (183.5 sq.m.) approx.

**1ST FLOOR** 678 sq.ft. (63.0 sq.m.) approx.

A Very Spacious Three Bedroom Larkin Built Chalet Style Bungalow Situated in A Highly Sought After Cooden Location: Benefits & Accommodation Includes: An Enclosed Entrance Porch With Access Into A Spacious Inner Hall \* Three Spacious Double Bedrooms All With En-Suite Bathrooms \* A Fitted Kitchen with Separate Utility Area \* West Facing Lounge Area & Separate Dining Room \* An Additional Extended Utility Porch \* Central Heated & D.Glazed \* Mature Well Kept Grounds \* A Large Double Garage With Remote Door & Ample Parking \* A Pleasant Area Of Rear Garden \* An Additional Detached 'Gardeners' Garage \* Central Heated & Double Glazed \* Neutral Decoration & Excellent Scope & Potential \* For Additional Details Or To Arrange To View Please Call our Bexhill Sales Team on 01424