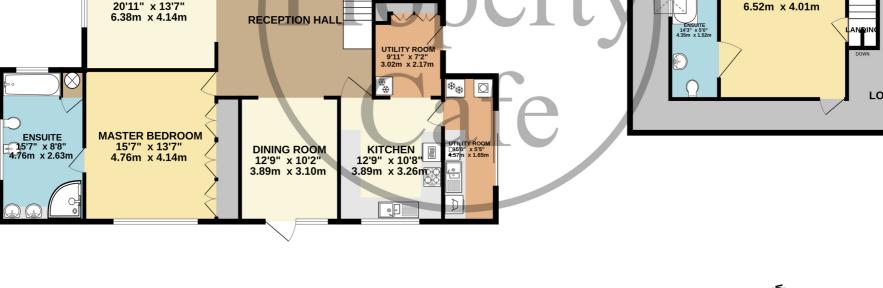

## www.propertycafe.co

TOTAL FLOOR AREA : 2653 sq.ft. (246.5 sq.m.) approx.

Whilst every attempt has been made to ensure the accuracy of the floorplan contained here, measurements of doors, windows, rooms and any other items are approximate and no responsibility is taken for any error, omission or mis-statement. This plan is for illustrative purposes only and should be used as such by any prospective purchaser. The services, systems and appliances shown have not been tested and no guarantee as to their operability or efficiency can be given. Made with Metropix ©2023

GROUND FLOOR 1975 sq.ft. (183.5 sq.m.) approx.

**1ST FLOOR** 678 sq.ft. (63.0 sq.m.) approx.

A Very Spacious Three Bedroom Larkin Built Chalet Style Bungalow Situated in A Highly Sought After Cooden Location: Benefits & Accommodation Includes: An Enclosed Entrance Porch With Access Into A Spacious Inner Hall \* Three Spacious Double Bedrooms All With En-Suite Bathrooms \* A Fitted Kitchen with Separate Utility Area \* West Facing Lounge Area & Separate Dining Room \* An Additional Extended Utility Porch \* Central Heated & D.Glazed \* Mature Well Kept Grounds \* A Large Double Garage With Remote Door & Ample Parking \* A Pleasant Area Of Rear Garden \* An Additional Detached 'Gardeners' Garage \* Central Heated & Double Glazed \* Neutral Decoration & Excellent Scope & Potential \* For Additional Details Or To Arrange To View Please Call our Bexhill Sales Team on 01424