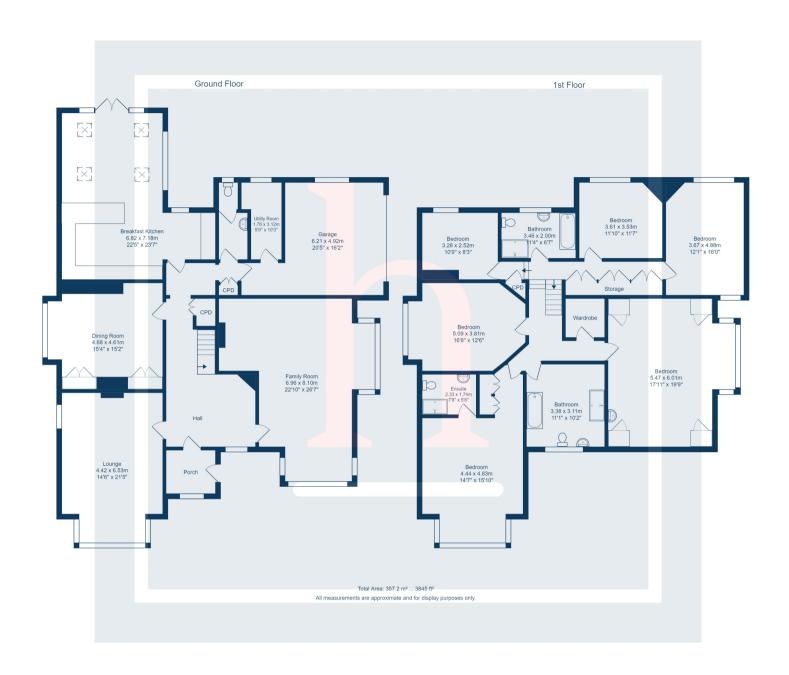

T: 0151 625 0125

E: info@homewirral.co.uk W: www.homewirral.co.uk

A: 42 Grange Road, West Kirby, CH48 4EF

Fantastic Detached Family Home in a Substantial Plot! Built in 1905 this impressive Edwardian residence offers a superb combination of space, modern luxury, character charm and features and is surrounded by beautifully landscaped and maintained private gardens and grounds. Occupying a corner position of the prestigious Meols Drive and Winnington Road this property provides tremendous convenience with all of West Kirby's amenities only a short stroll away. 'Merecote' is a larger than average home which has been carefully extended to create well-proportioned living accommodation suitable for any large family as well as great flexibility to satisfy the needs of most buyers. Seldom does a property of such scale, quality and class come to the market and we highly recommend a closer inspection in order to fully appreciate everything that this exceptional home has to offer.