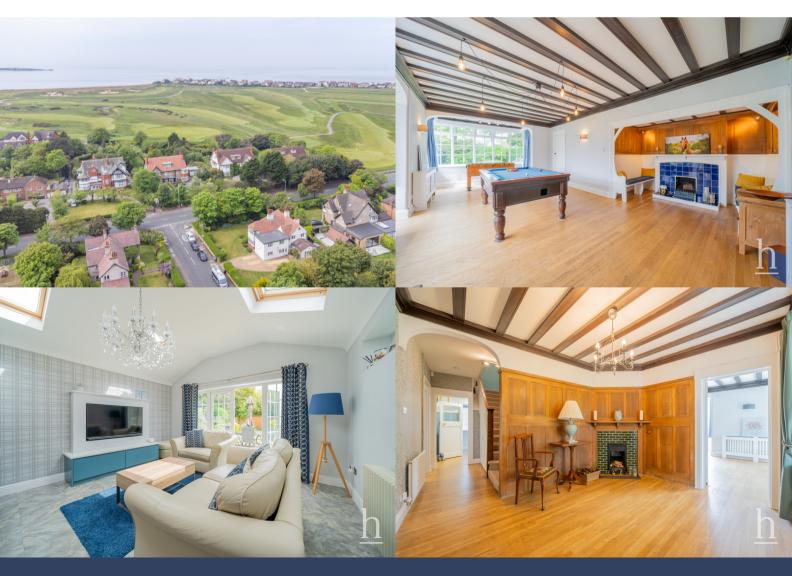

T: 0151 625 0125

E: info@homewirral.co.uk W: www.homewirral.co.uk

A: 42 Grange Road, West Kirby, CH48 4EF

Fantastic Detached Family Home in a Substantial Plot! Built in 1905 this impressive Edwardian residence offers a superb combination of space, modern luxury, character charm and features and is surrounded by beautifully landscaped and maintained private gardens and grounds. Occupying a corner position of the prestigious Meols Drive and Winnington Road this property provides tremendous convenience with all of West Kirby's amenities only a short stroll away. 'Merecote' is a larger than average home which has been carefully extended to create well-proportioned living accommodation suitable for any large family as well as great flexibility to satisfy the needs of most buyers. Seldom does a property of such scale, quality and class come to the market and we highly recommend a closer inspection in order to fully appreciate everything that this exceptional home has to offer.