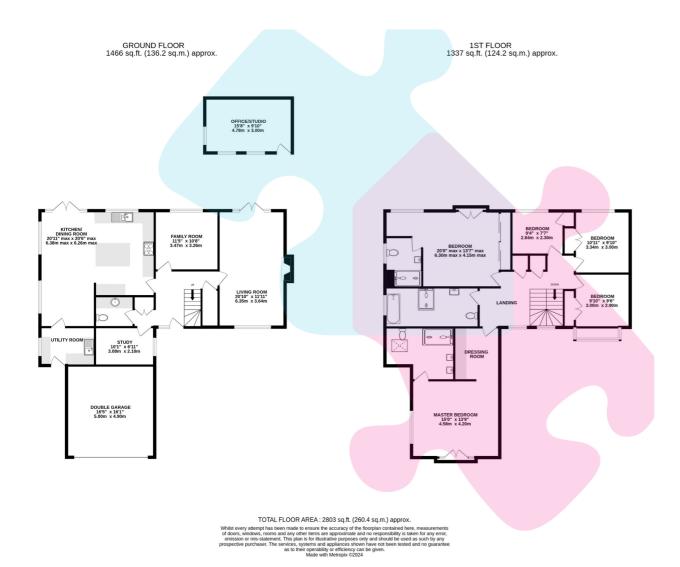

The property has been extended and now offers in excess of 2700 sq ft of accommodation. There are five generous bedrooms with the master bedroom having a walk through wardrobe, large en-suite shower room and views over the adjacent woodland. Bedroom two also has an en-suite shower room as well as a juliet balcony overlooking the rear garden. Also on the first floor there is a stunning family bathroom, with bath and shower. On the ground floor there is a re-fitted kitchen/dining room measuring in excess of 20' X 20', a large double aspect living room, study and family room. Further benefits include a utility room and downstairs cloakroom.