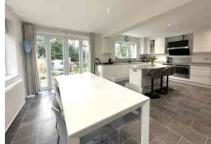

The property has been extended and now offers in excess of 2700 sq ft of accommodation. There are five generous bedrooms with the master bedroom having a walk through wardrobe, large en-suite shower room and views over the adjacent woodland. Bedroom two also has an en-suite shower room as well as a juliet balcony overlooking the rear garden. Also on the first floor there is a stunning family bathroom, with bath and shower. On the ground floor there is a re-fitted kitchen/dining room measuring in excess of 20' X 20', a large double aspect living room, study and family room. Further benefits include a utility room and downstairs cloakroom.

- DIRECTLY OPPOSITE WOODLAND
- FIVE BEDROOMS
- STUNNING FAMILY BATHROOM
- LARGE OPEN PLAN KITCHEN/DINING ROOM
- DOUBLE GARAGE