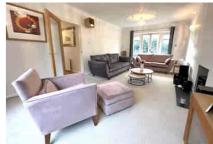

The property has been extended and now offers in excess of 2700 sq ft of accommodation. There are five generous bedrooms with the master bedroom having a walk through wardrobe, large en-suite shower room and views over the adjacent woodland. Bedroom two also has an en-suite shower room as well as a juliet balcony overlooking the rear garden. Also on the first floor there is a stunning family bathroom, with bath and shower. On the ground floor there is a re-fitted kitchen/dining room measuring in excess of 20' X 20', a large double aspect living room, study and family room. Further benefits include a utility room and downstairs cloakroom.