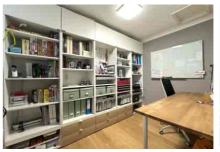

Outside to the rear is a secluded garden with large decking area ideal for entertaining. At there far end of the garden there is a garden cabin which has air conditioning/heating for all year round use. It is currently being utilised as an office but could easily be a garden room, games room, or gym.