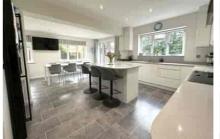

The property has been extended and now offers in excess of 2700 sq ft of accommodation. There are five generous bedrooms with the master bedroom having a walk through wardrobe, large en-suite shower room and views over the adjacent woodland. Bedroom two also has an en-suite shower room as well as a juliet balcony overlooking the rear garden. Also on the first floor there is a stunning family bathroom, with bath and shower. On the ground floor there is a re-fitted kitchen/dining room measuring in excess of 20' X 20', a large double aspect living room, study and family room. Further benefits include a utility room and downstairs cloakroom.

- DIRECTLY OPPOSITE WOODLAND
- FIVE BEDROOMS
- STUNNING FAMILY BATHROOM
- LARGE OPEN PLAN KITCHEN/DINING ROOM
- DOUBLE GARAGE