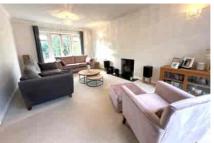

The property has been extended and now offers in excess of 2700 sq ft of accommodation. There are five generous bedrooms with the master bedroom having a walk through wardrobe, large en-suite shower room and views over the adjacent woodland. Bedroom two also has an en-suite shower room as well as a juliet balcony overlooking the rear garden. Also on the first floor there is a stunning family bathroom, with bath and shower. On the ground floor there is a re-fitted kitchen/dining room measuring in excess of 20' X 20', a large double aspect living room, study and family room. Further benefits include a utility room and downstairs cloakroom.

**Guide Price £1,100,000 Freehold** 

- HIGHLY SOUGHT AFTER **LOCATION**
- EXTENDED FAMILY DETACHED HOME
- TWO ENSUITE SHOWER ROOMS
- THREE RECEPTION ROOMS
- GARDEN OFFICE WITH **HEATING AND AIR CON**
- LARGE DRIVEWAY