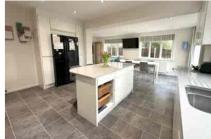

The property has been extended and now offers in excess of 2700 sq ft of accommodation. There are five generous bedrooms with the master bedroom having a walk through wardrobe, large en-suite shower room and views over the adjacent woodland. Bedroom two also has an en-suite shower room as well as a juliet balcony overlooking the rear garden. Also on the first floor there is a stunning family bathroom, with bath and shower. On the ground floor there is a re-fitted kitchen/dining room measuring in excess of 20' X 20', a large double aspect living room, study and family room. Further benefits include a utility room and downstairs cloakroom.