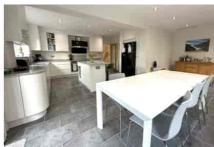

The property has been extended and now offers in excess of 2700 sq ft of accommodation. There are five generous bedrooms with the master bedroom having a walk through wardrobe, large en-suite shower room and views over the adjacent woodland. Bedroom two also has an en-suite shower room as well as a juliet balcony overlooking the rear garden. Also on the first floor there is a stunning family bathroom, with bath and shower. On the ground floor there is a re-fitted kitchen/dining room measuring in excess of 20' X 20', a large double aspect living room, study and family room. Further benefits include a utility room and downstairs cloakroom.