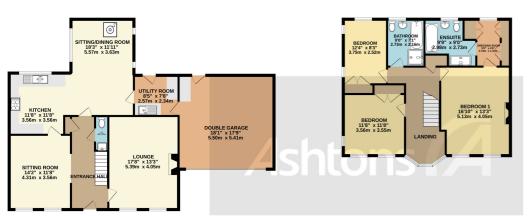

GROUND FLOOR 1265 sq.ft. (117.5 sq.m.) approx. 1ST FLOOR 825 sq.ft. (76.6 sq.m.) approx

2ND FLOOR 460 sq.ft. (42.7 sq.m.) approx

TOTAL FLOOR AREA: 2549 sq.ft. (236.8 sq.m.) approx