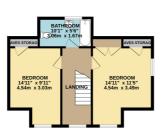

GROUND FLOOR 1265 sq.ft. (117.5 sq.m.) approx. 1ST FLOOR 825 sq.ft. (76.6 sq.m.) approx

2ND FLOOR 460 sq.ft. (42.7 sq.m.) approx

TOTAL FLOOR AREA: 2549 sq.ft. (236.8 sq.m.) approx