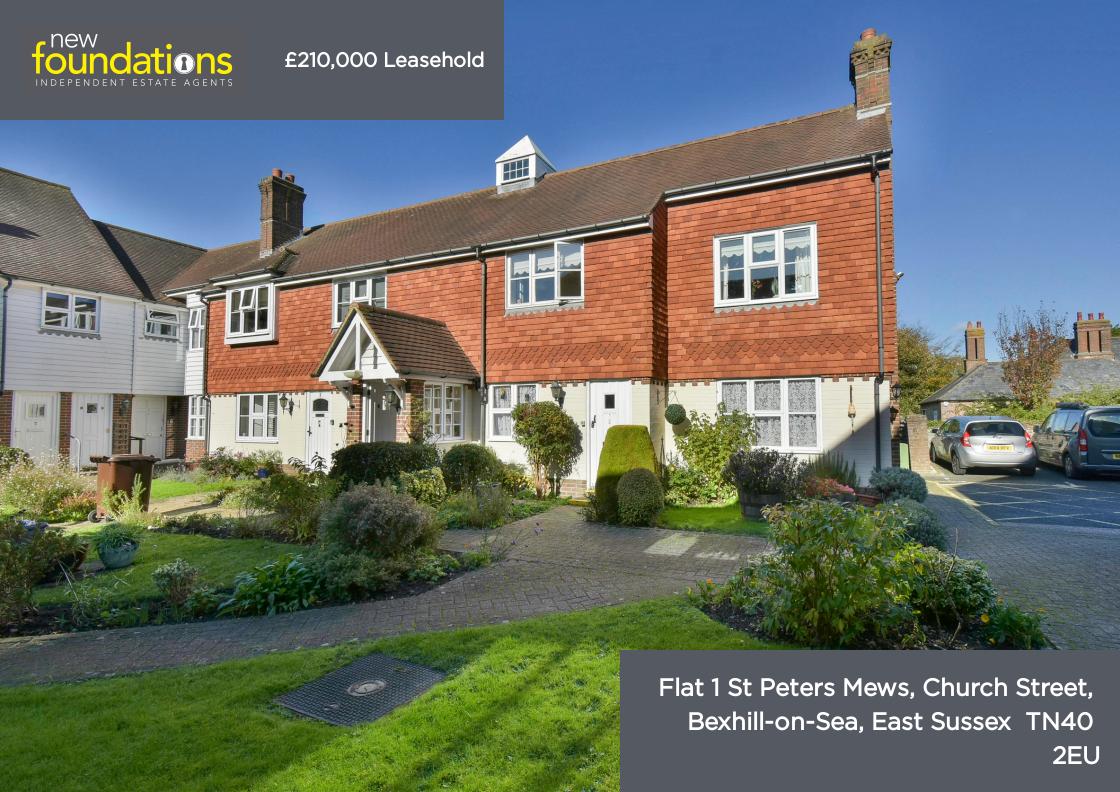

#### PROPERTY DESCRIPTION

A charming two bedroom ground floor flat situated in this popular over 55's development within the Old Town of Bexhill. Just a short distance away you can find cafe's, local convenience store, 99 bus stop at the end of Church Street offering access to Bexhill Town Centre, Hastings & Eastbourne and the beautiful Manor Barn Gardens. The accommodation comprises; private entrance, entrance hall, south facing lounge overlooking the communal gardens, fitted kitchen with outlook towards the church, two bedrooms with the master having a door to the rear leading to the PRIVATE GARDEN and wet room. Outside as well as the private garden there are well kept communal gardens. EPC - C.

## **FEATURES**

- Two Bedroom Ground Floor Flat
- Private Garden To The Rear
- Private Entrance
- South Facing Lounge
- Sought After Development Within Bexhill Old Town
- Lovely Communal Gardens
- Charming Property
- Over 55's Retirement Development
- Wet Room Style Shower Room
- Council Tax Band C