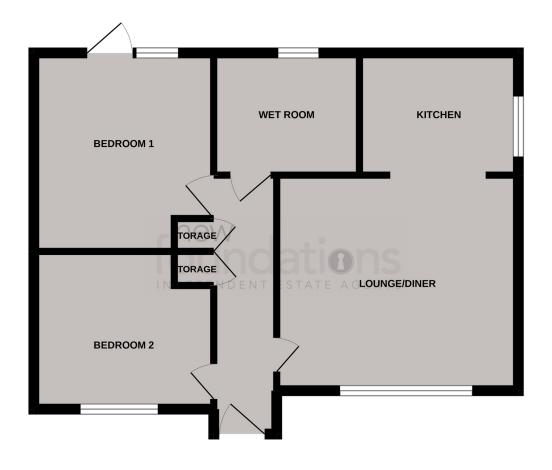

#### **ROOM DESCRIPTIONS**

## Private Entrance Hall

Door to private entrance hall with door to shelved storage cupboard and door to airing cupboard with shelving and immersion tank, door to living room.

# Living Room

 $12' \ 8'' \ x \ 10' \ 8'' \ (3.86 m \ x \ 3.25 m)$  A south facing room with window overlooking the front of the property, feature fireplace, wall mounted electric storage heater, opening to kitchen.

## Kitchen

8' 8" x 5' 7" (2.64m x 1.70m) With modern units comprising; one and a half bowl stainless steel sink unit with mixer tap and cupboards under, further range of cupboards and drawer with working surfaces over, range of matching wall mounted cupboards, part tiling to walls, space for electric cooker, space for washing machine, space for freestanding fridge freezer, window overlooking the side of the property and towards the 8th century church.

# Bedroom 1

10' 5" x 10' 3" (3.18m x 3.12m) With wall mounted electric storage heater, double glazed window and double glazed door leading to the private garden.

# Bedroom 2

8' 10" x 7' 7" narrowing to 5' (2.69m x 2.31m) With window overlooking the front of the property, wall mounted electric panel heater.

## Wet Room

A modern suite comprising; wet room style shower with Mira electric shower, concealed cistern low-level WC, wash hand basin with cupboard below, tiled walls, frosted glass window, heated chrome ladder towel rail.

# **GROUND FLOOR**

Whist every uttering has been made to ensure the accuracy of the floorplan contained here, measurements of drocs, visioned, comes and any other leans are approximate and or expensibility is taken for any error omission or mis-statement. This plan is for illustrative purposes only and should be used as such by any prospective purchaser. The services, systems and appliances shown have not be net seted and no guarantee as to their operability or efficiency can be given.