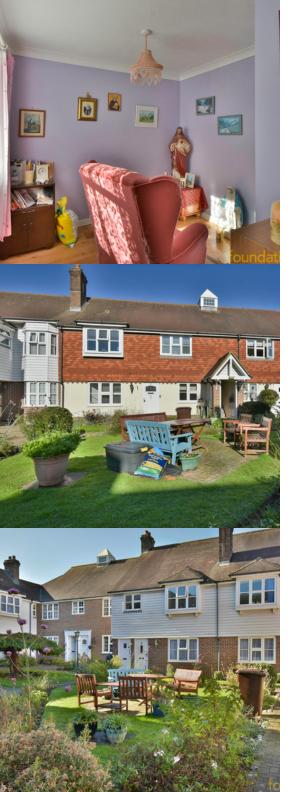

# Living Room

 $12' \ 8'' \ x \ 10' \ 8'' \ (3.86 m \ x \ 3.25 m)$  A south facing room with window overlooking the front of the property, feature fireplace, wall mounted electric storage heater, opening to kitchen.

## Outside

There is an area of private rear garden laid to stones, screened by fencing, well planted shrubbery and a stone boundary wall. To the front of property there is communal gardens with areas of seating.