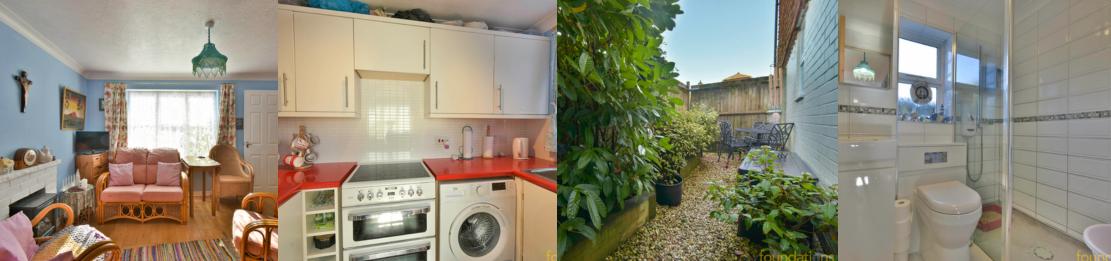

# Living Room

 $12' \ 8'' \ x \ 10' \ 8'' \ (3.86 m \ x \ 3.25 m)$  A south facing room with window overlooking the front of the property, feature fireplace, wall mounted electric storage heater, opening to kitchen.

## Kitchen

8' 8" x 5' 7" (2.64m x 1.70m) With modern units comprising; one and a half bowl stainless steel sink unit with mixer tap and cupboards under, further range of cupboards and drawer with working surfaces over, range of matching wall mounted cupboards, part tiling to walls, space for electric cooker, space for washing machine, space for freestanding fridge freezer, window overlooking the side of the property and towards the 8th century church.

## Outside

There is an area of private rear garden laid to stones, screened by fencing, well planted shrubbery and a stone boundary wall. To the front of property there is communal gardens with areas of seating.