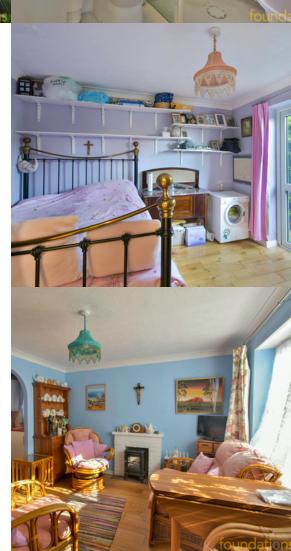

# Bedroom 1

10' 5" x 10' 3" (3.18m x 3.12m) With wall mounted electric storage heater, double glazed window and double glazed door leading to the private garden.

# Living Room

 $12' \ 8'' \ x \ 10' \ 8'' \ (3.86 m \ x \ 3.25 m)$  A south facing room with window overlooking the front of the property, feature fireplace, wall mounted electric storage heater, opening to kitchen.