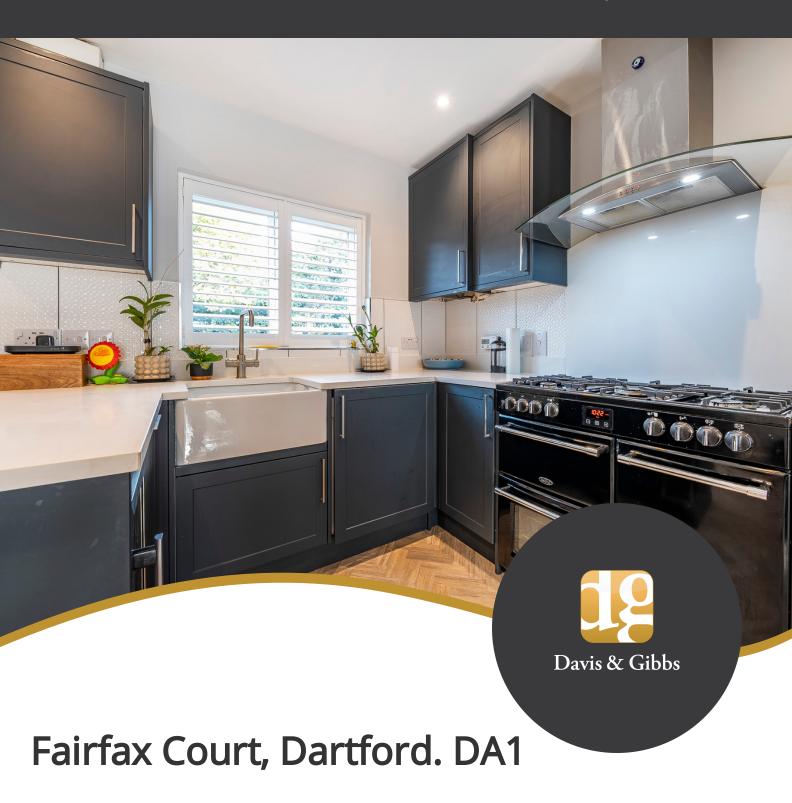

The kitchen is well-equipped with contemporary appliances, sleek cabinetry, and plenty of counter space for meal preparation. It also provides access to a low-maintenance garden, ideal for enjoying outdoor meals or relaxing in the sun.

#### Kitchen

8.36m x 3.78m (27' 5" x 12' 5") This modern kitchen boasts a sleek, contemporary design, finished to the highest standard. With smooth, high-gloss cabinetry and stylish, minimalist fixtures, the space exudes both elegance and functionality. The kitchen offers plenty of counter space, providing ample room for meal preparation and cooking. Cleverly designed storage solutions ensure everything has its place, while integrated appliances keep the space looking tidy and streamlined. Perfect for both everyday use and entertaining, this kitchen combines practicality with sophisticated style.