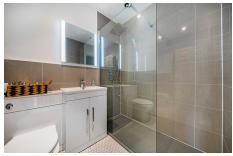

A family bathroom with modern fixtures completes the upstairs level, offering both a bath and overhead shower, with clean, neutral tiling.

The house benefits from good storage options throughout, as well as a convenient location near local amenities, schools, and public transport links, including Dartford train station, which offers direct access to London Bridge. The property also has on-street parking, making it a practical choice for commuters.

#### **Bathroom**

This modern bathroom features a sleek, high-end finish with minimalist design elements. The space is dominated by clean lines and a neutral color palette of soft grays, whites, and chrome accents. A spacious, frameless glass shower cubicle takes center stage, offering a luxurious walk-in experience with high-tech rainfall and handheld showerheads. The vanity is streamlined with a large mirror, under-mount sink, and plenty of storage in soft-close drawers.