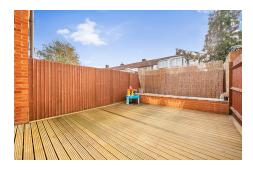

#### Garden

6.40m x 4.14m (21' 0" x 13' 7") This charming garden features a stylish decking area, perfect for outdoor relaxation or dining. Designed with low-maintenance in mind, the garden requires minimal upkeep while still offering a beautiful space to enjoy. A designated area for plants allows you to add a touch of greenery, with enough space for shrubs, flowers, or even small trees. The combination of decking and carefully planned planting areas creates a tranquil and functional outdoor retreat, ideal for unwinding or entertaining.