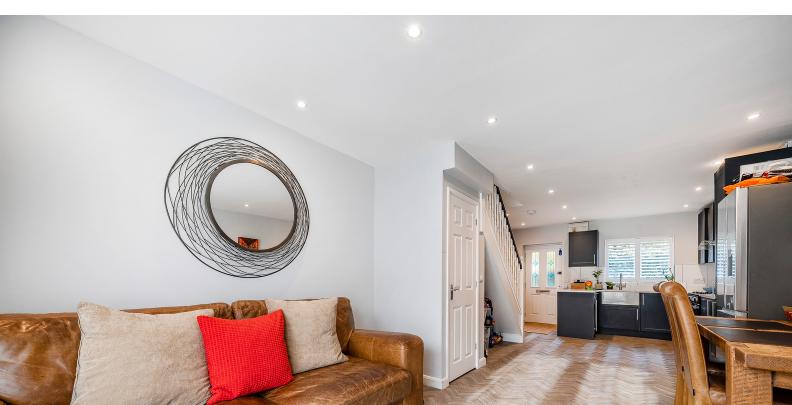

Upon entry, you are greeted by a light-filled open plan living room, which boasts a neutral colour palette and classic wooden flooring. The room offers ample space for both lounging and dining, making it a perfect hub for family activities or entertaining guests.

## Lounge

8.36m x 3.78m (27' 5" x 12' 5") This light-filled lounge offers a versatile space with room for both relaxing and dining. The open layout includes a designated area for a dining table, perfect for family meals or entertaining. Built-in storage along one wall provides clever and convenient solutions for keeping the space tidy and organized. Large doors open directly to the garden, creating a seamless flow between indoor and outdoor living, ideal for enjoying fresh air or al fresco dining. The neutral decor and ample natural light make this lounge a comfortable and inviting space for everyday living.