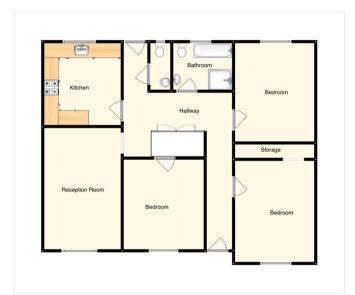

# Guide Price £550,000 Freehold

- Three Bedroom Semi Detached Bungalow
- Double Glazing & Central Heating
- Reception Room
- Kitchen / Diner
- Three Double Bedrooms
- Bathroom
- Separate Cloakroom / WC
- Garden
- Parking for one vehicle
- EPC Rating C

## **Reception Room**

16' 8" x 10' 5" (5.08m x 3.17m) Radiator, laminate flooring, double glazed window to front.

#### Cloakroom

Low level wc, wash hand basin, radiator.

#### Kitchen / Diner

11' 3" x 10' 4" (3.43m x 3.15m) Fitted wall and base units with tiled splashbacks, gas cooker point, plumbed for washing machine, wall mounted boiler, double glazed window to rear.

#### **Bedroom One**

16' 1" x 10' 6" (4.90m x 3.20m) Radiator, fitted carpet, double glazed window to front, archway to storage area (possible potential for en suite).

#### **Bedroom Two**

12' 3" x 11' 0" (3.73m x 3.35m) Radiator, laminate flooring, double glazed to front.

#### **Bedroom Three**

13' 7" x 10' 10" (4.14m x 3.30m) Radiator, double glazed window to rear.

#### Tiled Bathroom

8' 10" x 6' 2" (2.69m x 1.88m) Panelled bath, shower, wash hand basin, low level wc, double glazed window. (Please note: there are features to assist a disabled person, these will be removed if not needed).