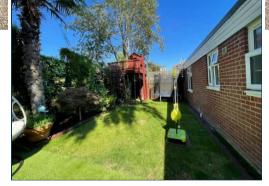

#### Garden

Garden laid mainly to lawn, patio area, tree house.

#### **Off Street Parking**

Parking for one vehicle.