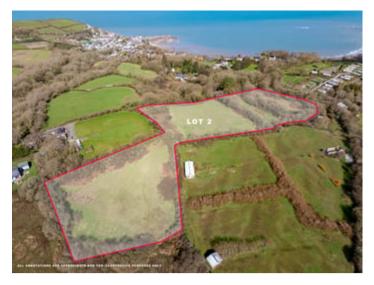

## FOR SALE BY INFORMAL TENDER - 6.1 Acres of agricultural land with conservation or diversification potential. Near New Quay - West Wales.

Land at Perth-Y-Gwenyn Penrhiwpistyll Lane, New Quay, Ceredigion. SA45 9TG.

## LAND AT PERTH Y GWENYN PENRHIWPISTYLL LANE NEW QUAY SA45 9TG Ref A/5254/RD (Lot 2).

### THE LAND

The land measures some 6.1 ACRES and benefiting from access off the adjoining county highway.

The land is split into three separate enclosures with connecting gated access and boundaries set by stock proof fencing and mature hedgerows.