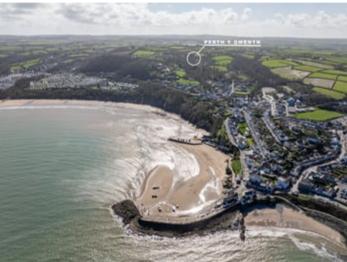

The land is situated on the fringes of the coastal village of New Quay being elevated overlooking the village. New Quay offers a good level of local amenities and services including primary school, doctors surgery, local shops, cafes, bars, restaurants, 2 sandy beaches, excellent public transport connectivity, a good standard of leisure facilities. The Georgian harbour town of Aberaeron is some 15 minutes drive to the North with its comprehensive school and wider range of day to day services and facilities. The property lies some 30 minutes equi distance from the larger University town of Aberystwyth to the north and Cardigan to the south.