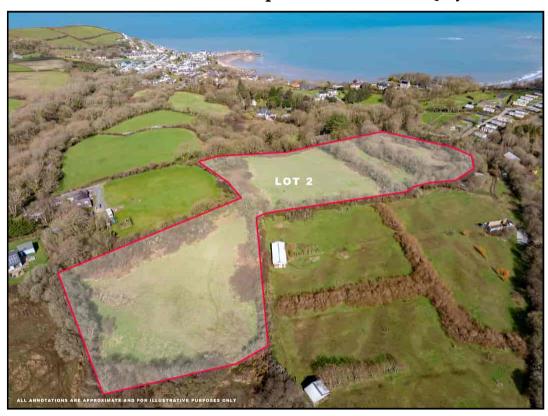

## FOR SALE BY INFORMAL TENDER - 6.1 Acres of agricultural land with conservation or diversification potential. Near New Quay - West Wales.

Land at Perth-Y-Gwenyn Penrhiwpistyll Lane, New Quay, Ceredigion. SA45 9TG.

\*\*6.1 Acres of Grazing Land\*\*Split into three paddocks\*\*Council road frontage\*\*Potential for diversification and tourism (stc)\*\*Well contained boundaries\*\*Elevated position overlooking New Quay\*\*AN OPPORTUNITY NOT TO BE MISSED\*\*

### THE LAND

The land measures some 6.1 ACRES and benefiting from access off the adjoining county highway.

The land is split into three separate enclosures with connecting gated access and boundaries set by stock proof fencing and mature hedgerows.

## LAND AT PERTH Y GWENYN PENRHIWPISTYLL LANE NEW QUAY SA45 9TG Ref A/5254/RD (Lot 2).