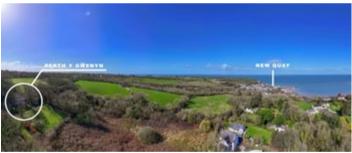

\*\*6.1 Acres of Grazing Land\*\*Split into three paddocks\*\*Council road frontage\*\*Potential for diversification and tourism (stc)\*\*Well contained boundaries\*\*Elevated position overlooking New Quay\*\*AN OPPORTUNITY NOT TO BE MISSED\*\*

The land is situated on the fringes of the coastal village of New Quay being elevated overlooking the village. New Quay offers a good level of local amenities and services including primary school, doctors surgery, local shops, cafes, bars, restaurants, 2 sandy beaches, excellent public transport connectivity, a good standard of leisure facilities. The Georgian harbour town of Aberaeron is some 15 minutes drive to the North with its comprehensive school and wider range of day to day services and facilities. The property lies some 30 minutes equi distance from the larger University town of Aberystwyth to the north and Cardigan to the south.

### THE LAND

The land measures some 6.1 ACRES and benefiting from access off the adjoining county highway.

The land is split into three separate enclosures with connecting gated access and boundaries set by stock proof fencing and mature hedgerows.