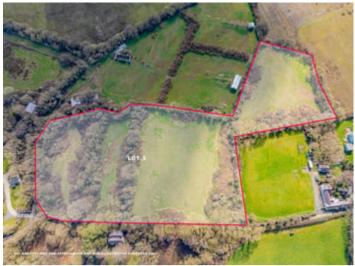

\*\*6.1 Acres of Grazing Land\*\*Split into three paddocks\*\*Council road frontage\*\*Potential for diversification and tourism (stc)\*\*Well contained boundaries\*\*Elevated position overlooking New Quay\*\*AN OPPORTUNITY NOT TO BE MISSED\*\*

### THE LAND

The land measures some 6.1 ACRES and benefiting from access off the adjoining county highway.

The land is split into three separate enclosures with connecting gated access and boundaries set by stock proof fencing and mature hedgerows.

## LAND AT PERTH Y GWENYN PENRHIWPISTYLL LANE NEW QUAY SA45 9TG Ref A/5254/RD (Lot 2).