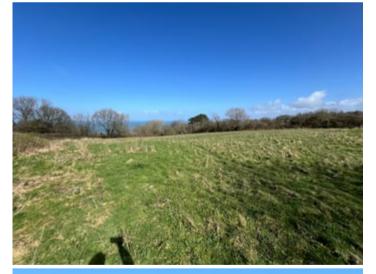

\*\*6.1 Acres of Grazing Land\*\*Split into three paddocks\*\*Council road frontage\*\*Potential for diversification and tourism (stc)\*\*Well contained boundaries\*\*Elevated position overlooking New Quay\*\*AN OPPORTUNITY NOT TO BE MISSED\*\*

The land is situated on the fringes of the coastal village of New Quay being elevated overlooking the village. New Quay offers a good level of local amenities and services including primary school, doctors surgery, local shops, cafes, bars, restaurants, 2 sandy beaches, excellent public transport connectivity, a good standard of leisure facilities. The Georgian harbour town of Aberaeron is some 15 minutes drive to the North with its comprehensive school and wider range of day to day services and facilities. The property lies some 30 minutes equi distance from the larger University town of Aberystwyth to the north and Cardigan to the south.

### THE LAND

The land measures some 6.1 ACRES and benefiting from access off the adjoining county highway.

The land is split into three separate enclosures with connecting gated access and boundaries set by stock proof fencing and mature hedgerows.

The property is in need of attention but offers great potential as grazing or cropping land as well as having potential for diversification tourism led accommodation (stc).

ideal for those with an equestrian interest.