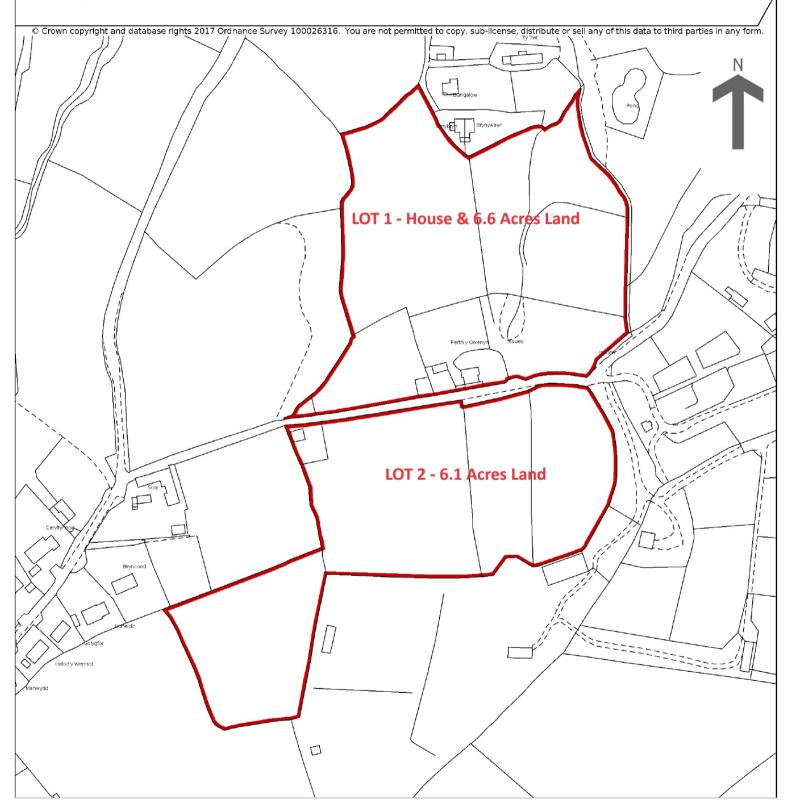

### THE LAND

The land measures some 6.1 ACRES and benefiting from access off the adjoining county highway.

The land is split into three separate enclosures with connecting gated access and boundaries set by stock proof fencing and mature hedgerows.

### HM Land Registry Official copy of title plan

Title number **CYM716099**Ordnance Survey map reference **SN3859SE**Scale **1:2500**Administrative area **Ceredigion** / **Ceredigion** 

## LAND AT PERTH Y GWENYN PENRHIWPISTYLL LANE NEW QUAY SA45 9TG Ref A/5254/RD (Lot 2).