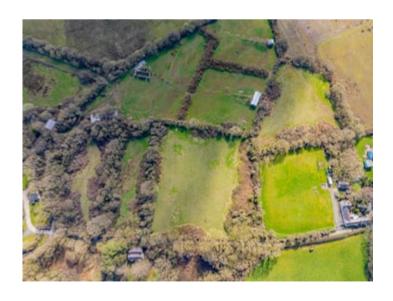

\*\*6.1 Acres of Grazing Land\*\*Split into three paddocks\*\*Council road frontage\*\*Potential for diversification and tourism (stc)\*\*Well contained boundaries\*\*Elevated position overlooking New Quay\*\*AN OPPORTUNITY NOT TO BE MISSED\*\*

### THE LAND

The land measures some 6.1 ACRES and benefiting from access off the adjoining county highway.

The land is split into three separate enclosures with connecting gated access and boundaries set by stock proof fencing and mature hedgerows.

The property is in need of attention but offers great potential as grazing or cropping land as well as having potential for diversification tourism led accommodation (stc).

ideal for those with an equestrian interest.