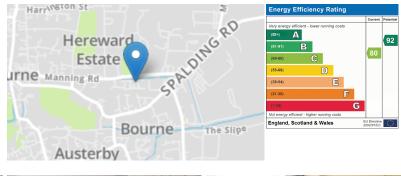

### 6 Shelsley Walsh Rise, Bourne, Lincolnshire PE10 9GU

£200,000

\*\*\*MODERN SEMI DETACHED HOME\*\*\* Rosedale are delighted to offer to the market this popular style of property ideal for a first time buyer. This property comes equipped with solar panels which are owned with the house and bird proofed. The property is located on a private road, within easy reach of Bourne town centre and local schools. This home has three bedrooms, an ensuite to main bedroom and family bathroom. Downstairs the kitchen has been enhanced by additional units and worktop, and a window added to increase the light into the kitchen area. There is a lounge to the front and a cloakroom off the entrance porch. The property is in good condition throughout and presents very well. Outside there is a carport to the side with parking for two cars, plus gated access to the fully enclosed rear garden. To appreciate this property viewings are highly recommended. EPC Energy Rating C/Council Tax Band B.