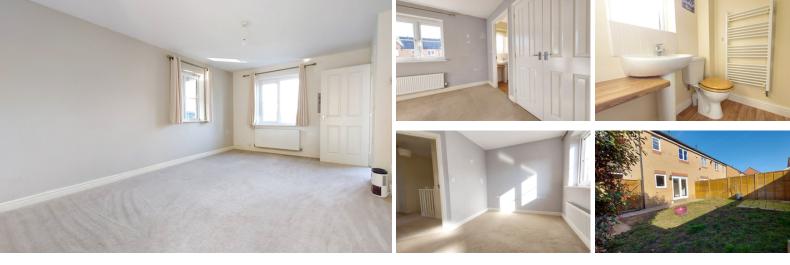

### 6 Shelsley Walsh Rise, Bourne, Lincolnshire PE10 9GU

£200,000

\*\*\*MODERN SEMI DETACHED HOME\*\*\* Rosedale are delighted to offer to the market this popular style of property ideal for a first time buyer. This property comes equipped with solar panels which are owned with the house and bird proofed. The property is located on a private road, within easy reach of Bourne town centre and local schools. This home has three bedrooms, an ensuite to main bedroom and family bathroom. Downstairs the kitchen has been enhanced by additional units and worktop, and a window added to increase the light into the kitchen area. There is a lounge to the front and a cloakroom off the entrance porch. The property is in good condition throughout and presents very well. Outside there is a carport to the side with parking for two cars, plus gated access to the fully enclosed rear garden. To appreciate this property viewings are highly recommended. EPC Energy Rating C/Council Tax Band B.

#### ENTRANCE HALL

Door to front and radiator.

#### **KITCHEN/BREAKFAST**

Fitted with a range of base and eye level units, sink unit with mixer tap, part tiled walls, integrated oven, hob, extractor fan, integrated dishwasher, radiator, fridge freezer space, plumbing and space for washing machine, UPVC window to rear and UPVC French doors to garden.

#### BATHROOM

Fitted with a three piece suite comprising WC, wash hand basin and bath with shower over, heated towel rail, part tiled walls, extractor fan and UPVC window to side.

#### OUTSIDE

Front- Carport with two parking spaces.

Rear garden- Enclosed by fencing, laid to lawn, paved patio, shed and gated side access.

There are solar panels to the roof, which ownership will be transferred to the new buyer on completion.