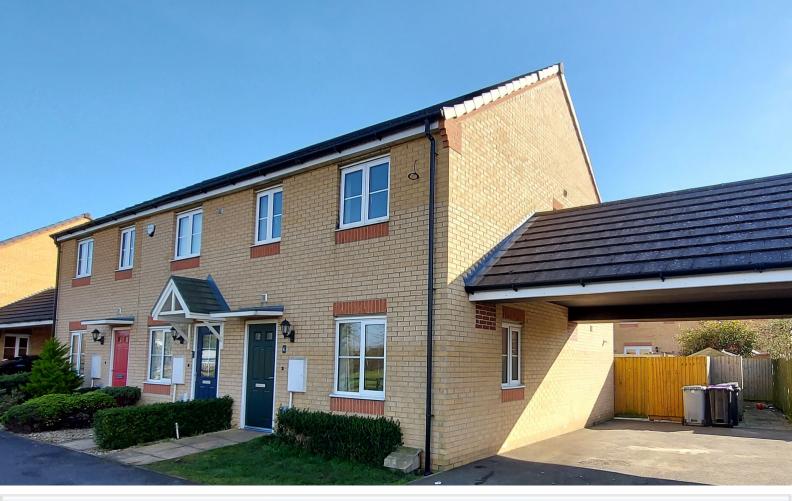

### 6 Shelsley Walsh Rise, Bourne, Lincolnshire PE10 9GU

£200,000

\*\*\*MODERN SEMI DETACHED HOME\*\*\* Rosedale are delighted to offer to the market this popular style of property ideal for a first time buyer. This property comes equipped with solar panels which are owned with the house and bird proofed. The property is located on a private road, within easy reach of Bourne town centre and local schools. This home has three bedrooms, an ensuite to main bedroom and family bathroom. Downstairs the kitchen has been enhanced by additional units and worktop, and a window added to increase the light into the kitchen area. There is a lounge to the front and a cloakroom off the entrance porch. The property is in good condition throughout and presents very well. Outside there is a carport to the side with parking for two cars, plus gated access to the fully enclosed rear garden. To appreciate this property viewings are highly recommended. EPC Energy Rating C/Council Tax Band B.

#### OUTSIDE

Front- Carport with two parking spaces.

Rear garden- Enclosed by fencing, laid to lawn, paved patio, shed and gated side access.

There are solar panels to the roof, which ownership will be transferred to the new buyer on completion.