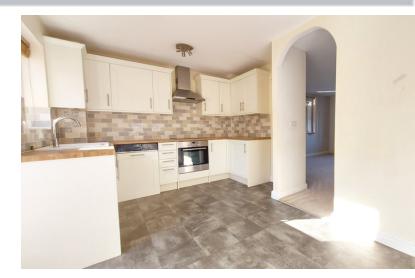

#### **KITCHEN/BREAKFAST**

Fitted with a range of base and eye level units, sink unit with mixer tap, part tiled walls, integrated oven, hob, extractor fan, integrated dishwasher, radiator, fridge freezer space, plumbing and space for washing machine, UPVC window to rear and UPVC French doors to garden.