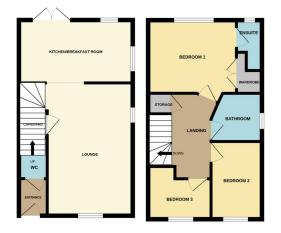

#### ENTRANCE HALL

Door to front and radiator.

#### CLOAKROOM

Fitted with a two piece suite comprising WC and wash hand basin, part tiled walls and radiator.

#### LOUNGE

17' 7" x 11' 4" (5.36m x 3.45m) (approx.) UPVC window to front and side, stairs to first floor, cupboard and radiator.

#### **KITCHEN/BREAKFAST**

Fitted with a range of base and eye level units, sink unit with mixer tap, part tiled walls, integrated oven, hob, extractor fan, integrated dishwasher, radiator, fridge freezer space, plumbing and space for washing machine, UPVC window to rear and UPVC French doors to garden.

#### LANDING

Cupboard and loft access.

#### **BEDROOM ONE**

11' 8" x 9' 9" (3.56m x 2.97m) (approx.) UPVC window to rear, radiator and fitted wardrobe.

#### **BEDROOM TWO**

10' 0" x 8' 0" (3.05m x 2.44m) (approx.) UPVC window to front and radiator.

#### **BEDROOM THREE**

8' 4" x 6' 8" (2.54m x 2.03m) (approx.) UPVC window to front and radiator.

#### BATHROOM

Fitted with a three piece suite comprising WC, wash hand basin and bath with shower over, heated towel rail, part tiled walls, extractor fan and UPVC window to side.

#### **AGENTS NOTE**

The floorplan is for illustrative purposes only. Fixtures and fittings may not represent the current state of the property. Not to scale and is meant as a guide only.

As is normal with many modern housing estates, there is an annual fee for the upkeep of the roads, lighting and communal green areas. For further information please call Rosedale Property Agents.