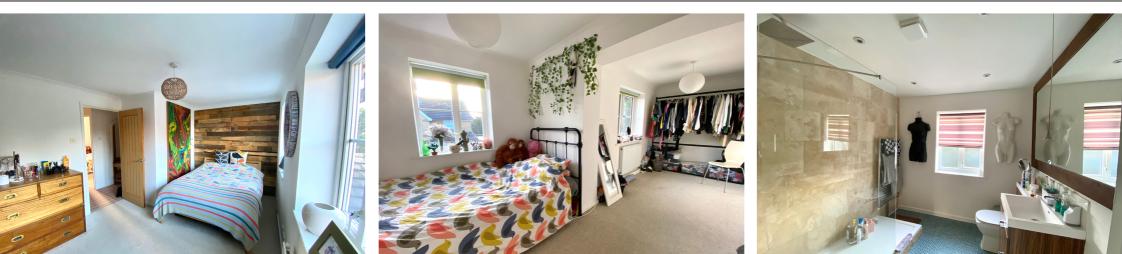

#### Bedroom One

Window to rear garden, radiator, loft hatch.

#### Bedroom Two

Two windows overlooking the rear garden, radiator, coved ceiling.

#### **Bedroom Three**

Two windows overlooking the front driveway, coved ceiling, radiator.

#### Shower room

Large shower tray with glazed panel, wall mounted shower mixer with fixed rsinforest shower head and flexible shower hose attachment. Wash hand basin recessed into vanity unit, WC with concealed cistern, travertine tiled wall, airing cupboard housing hot water cylinder, window to front.