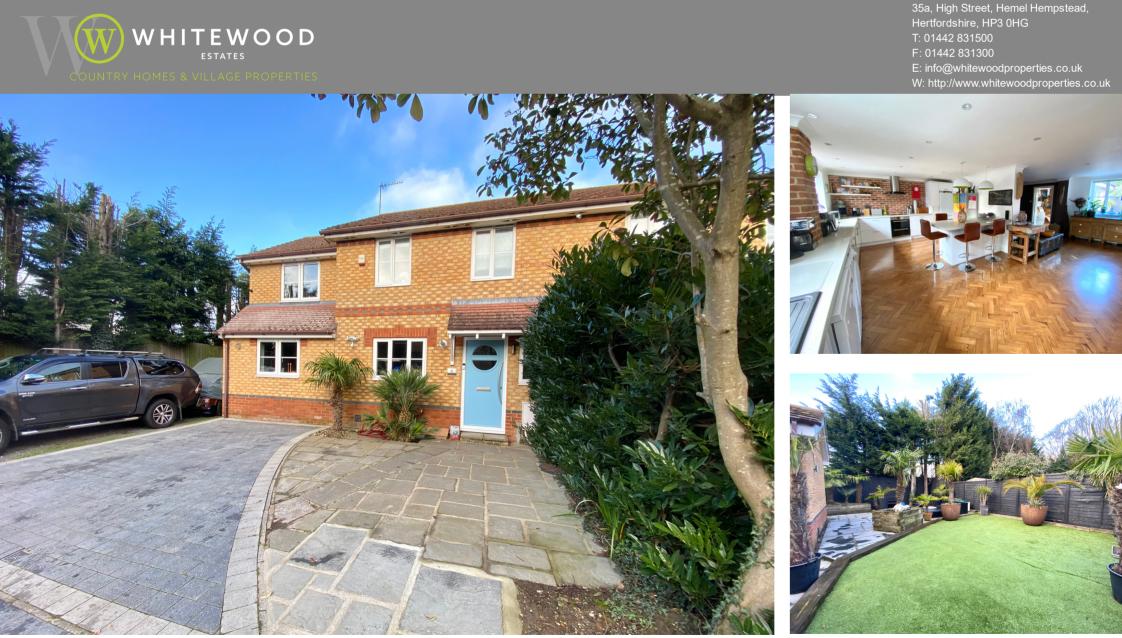

# £600,000

A rare opportunity to acquire an immaculately presented three double bedroom extended semi detached house which has been finished to an exceptionally high standard. The property benefits from a two storey side and a single storey rear extension with vaulted ceilings and bi folding doors leading to the rear garden. The accommodation comprises of entrance hallway, cloakroom/WC, the ground floor has a very large open plan kitchen/dining room with a sitting area, there is also a separate sitting room. There is off road parking for 3 to 4 cars on the front drive. Hadland Close is a cul de sac located a short walk to Bovingdon village High Street with its selection of shops, stores and an ofsted outstanding Primary Academy.

#### To the front

Block paved parking area creating off road parking for several vehicles. Pedestrian access to the rear garden.

#### **Rear Garden**

A private rear garden with two paved seating areas with a secluded astro turfed lawn area. there is an access passageway leading to the front drive.