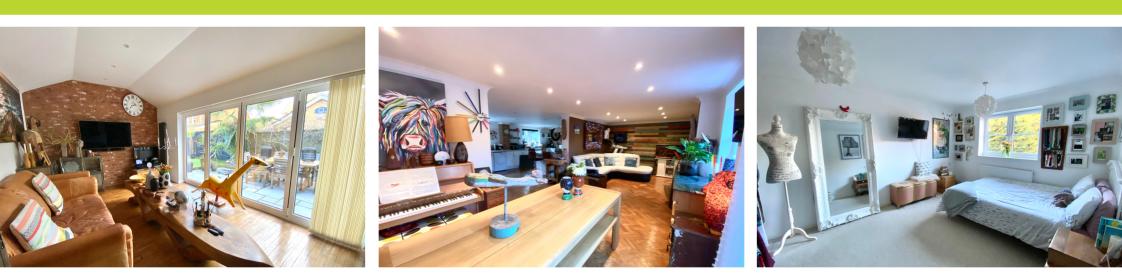

#### Kitchen/ Family Room/Dining Area

A double aspect room, two windows overlooking the front driveway, window and bi folding doors leading to the rear garden. A range of wall and base units in gloss white with a cream coloured quartz work surface, 1.5 bowl black sink, breakfast bar island with seating for four, integrated stainless steel oven, four ring electric hob, stainless steel and black glass extractor hood, wood block flooring throughout. Opening up to a spacious sitting area and dining area with door leading to:

#### Sitting Room

Vaulted ceiling, downlighting, bi folding doors leading to the rear garden, wood block flooring, exposed brick wall.

#### Bedroom One

Window to rear garden, radiator, loft hatch.

#### Bedroom Two

Two windows overlooking the rear garden, radiator, coved ceiling.

#### **Bedroom Three**

Two windows overlooking the front driveway, coved ceiling, radiator.