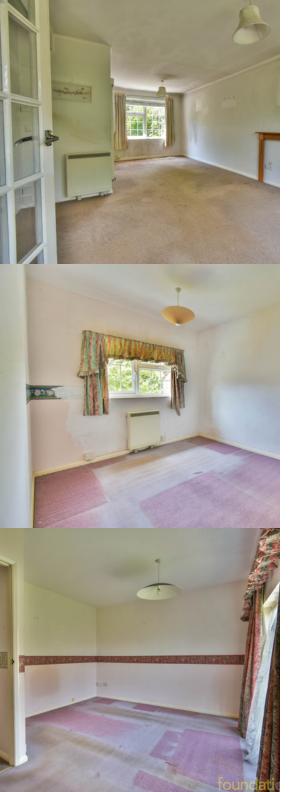

### Bedroom 1

14' 11" max x 11' 2" max (4.55m x 3.40m) With double glazed tilt and turn door with double windows to either side leading onto ornamental sun balcony, wall mounted electric night storage heater, telephone point, built in cupboard.

# Bedroom 2

11' 6" x 9' 2" ( $3.51m \times 2.79m$ ) Double glazed window with outlook to rear, night storage heater, telephone point.