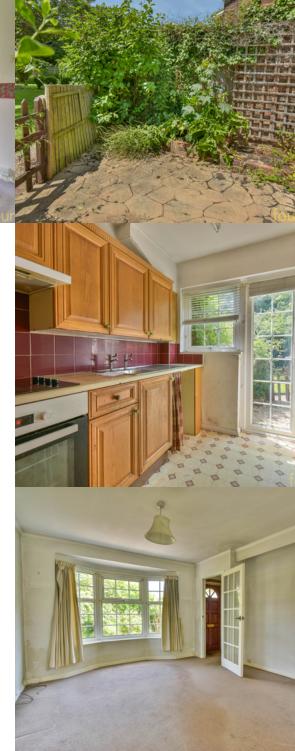

# Kitchen

9' 9" x 5' 11" (2.97m x 1.80m) With single bowl stainless steel sink unit with mixer tap and cupboard under, further range of cupboards and drawer with working surfaces over, range of matching cupboards, part tiling to walls, built in four ring electric hob with electric cooker under and extractor hood over with cupboards to either side, space for freestanding fridge freezer and space for washing machine, double glazed window and double glazed door leading onto rear garden.

# Outside

To the rear of the property there is an area of private courtyard garden with some shrubs, gate to rear leading onto well kept communal lawns. To the front of the property, there is an area of private front garden.