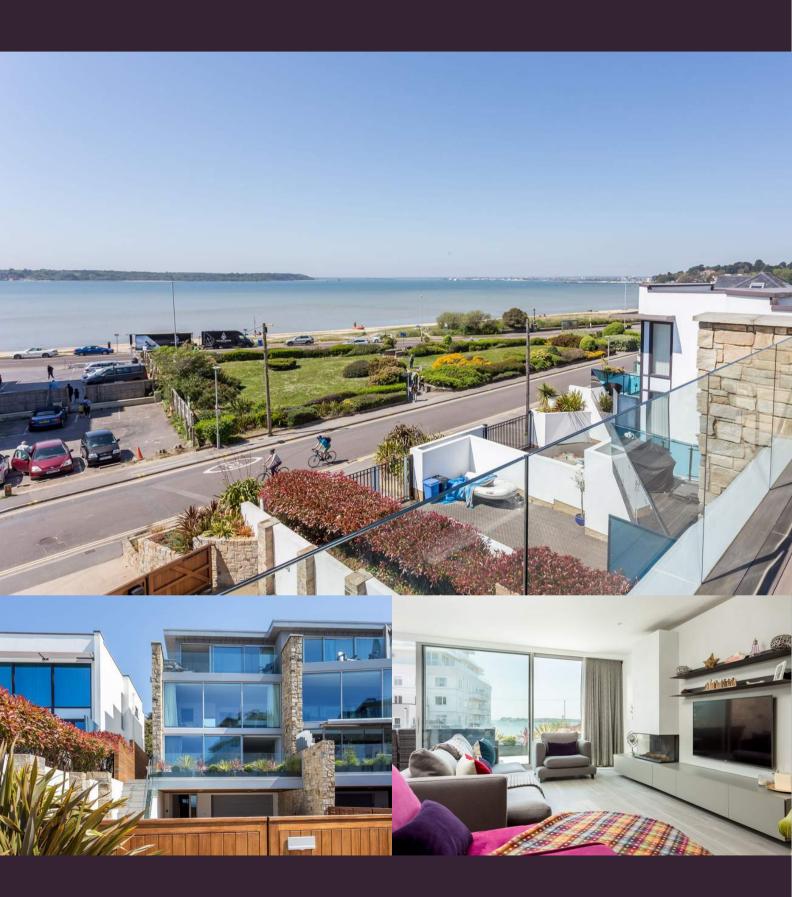

## 22 Shore Road, Sandbanks, Poole, Dorset BH137PJ

£2,795,000

\_

5 double bedrooms

6 bath / shower rooms

4 en-suite

Large open-plan kitchen / living room

TV room

## About this property

A state of the art contemporary 5 bedroom home with 6 bath/shower rooms, 4 en-suite. Boasting fantastic harbour views just 100m from Sandbanks beach. Open-plan kitchen / living room with large terrace and superb views, separate tv room, garden with hot tub, integral double garage, parking for several cars, set behind secure gates.

Approached via secure electric gates, this contemporary home has been constructed by one of the area's leading developers. The accommodation extends to circa 3,000 square feet including the garage and it is clearly a lifestyle home designed with entertaining and leisure in mind. The ground floor includes a large double garage and tv room. The first floor living space is open-plan and incorporates a beautifully appointed contemporary kitchen, featuring a stunning central island and range of integrated appliances. A particular feature of the kitchen is the concealed preparation area and sink which is hidden behind double opening doors, cleverly keeping everything out of sight. Floor to ceiling sliding doors offer fantastic views of the harbour and lead on to a large decked sun terrace. The second floor offers three double bedrooms, the guest suite has fantastic views of the harbour and luxurious en-suite. Bedroom three has its own en-suite and bedroom four has sole use of the family bathroom. The main bedroom is located on the top floor, gaining the most of the the stunning views of the harbour from the floor to ceiling windows that lead onto its private balcony, and opulent ensuite. The top floor could be given over entirely to a suite as there is an additional bedroom and en-suite on this level. The accommodation is very flexible and versatile and could be used a number of ways to include a home office or gym. The house is approached via a private gated driveway with an integral double garage. The rear garden has been designed for easy maintenance with a large decked sun bathing area and hot tub. Shore Road is a great option for anybody seeking a palatial second or main home with a luxury specification including underfloor heating, programmable lighting and an integrated audio system within a stone's throw from the harbour and beach.