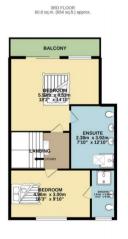

Approached via secure electric gates, this contemporary home has been constructed by one of the area's leading developers. The accommodation extends to circa 3,000 square feet including the garage and it is clearly a lifestyle home designed with entertaining and leisure in mind. The ground floor includes a large double garage and tv room. The first floor living space is open-plan and incorporates a beautifully appointed contemporary kitchen, featuring a stunning central island and range of integrated appliances. A particular feature of the kitchen is the concealed preparation area and sink which is hidden behind double opening doors, cleverly keeping everything out of sight. Floor to ceiling sliding doors offer fantastic views of the harbour and lead on to a large decked sun terrace. The second floor offers three double bedrooms, the guest suite has fantastic views of the harbour and luxurious en-suite. Bedroom three has its own en-suite and bedroom four has sole use of the family bathroom. The main bedroom is located on the top floor, gaining the most of the the stunning views of the harbour from the floor to ceiling windows that lead onto its private balcony, and opulent ensuite. The top floor could be given over entirely to a suite as there is an additional bedroom and en-suite on this level. The accommodation is very flexible and versatile and could be used a number of ways to include a home office or gym. The house is approached via a private gated driveway with an integral double garage. The rear garden has been designed for easy maintenance with a large decked sun bathing area and hot tub. Shore Road is a great option for anybody seeking a palatial second or main home with a luxury specification including underfloor heating, programmable lighting and an integrated audio system within a stone's throw from the harbour and beach.