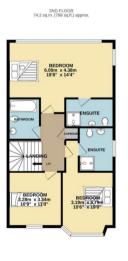

Approached via secure electric gates, this contemporary home has been constructed by one of the area's leading developers. The accommodation extends to circa 3,000 square feet including the garage and it is clearly a lifestyle home designed with entertaining and leisure in mind. The ground floor includes a large double garage and tv room. The first floor living space is open-plan and incorporates a beautifully appointed contemporary kitchen, featuring a stunning central island and range of integrated appliances. A particular feature of the kitchen is the concealed preparation area and sink which is hidden behind double opening doors, cleverly keeping everything out of sight. Floor to ceiling sliding doors offer fantastic views of the harbour and lead on to a large decked sun terrace. The second floor offers three double bedrooms, the guest suite has fantastic views of the harbour and luxurious en-suite. Bedroom three has its own en-suite and bedroom four has sole use of the family bathroom. The main bedroom is located on the top floor, gaining the most of the the stunning views of the harbour from the floor to ceiling windows that lead onto its private balcony, and opulent ensuite. The top floor could be given over entirely to a suite as there is an additional bedroom and en-suite on this level. The accommodation is very flexible and versatile and could be used a number of ways to include a home office or gym. The house is approached via a private gated driveway with an integral double garage. The rear garden has been designed for easy maintenance with a large decked sun bathing area and hot tub. Shore Road is a great option for anybody seeking a palatial second or main home with a luxury specification including underfloor heating, programmable lighting and an integrated audio system within a stone's throw from the harbour and beach.