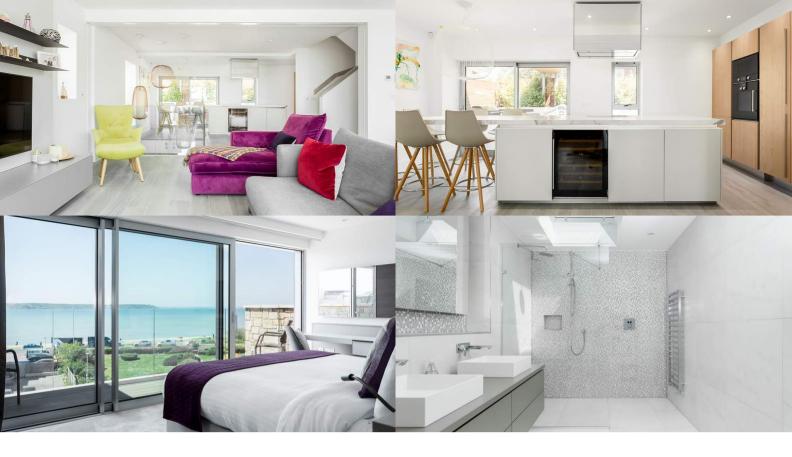

## About this property

A state of the art contemporary 5 bedroom home with 6 bath/shower rooms, 4 en-suite. Boasting fantastic harbour views just 100m from Sandbanks beach. Open-plan kitchen / living room with large terrace and superb views, separate tv room, garden with hot tub, integral double garage, parking for several cars, set behind secure gates.

Approached via secure electric gates, this contemporary home has been constructed by one of the area's leading developers. The accommodation extends to circa 3,000 square feet including the garage and it is clearly a lifestyle home designed with entertaining and leisure in mind. The ground floor includes a large double garage and tv room. The first floor living space is open-plan and incorporates a beautifully appointed contemporary kitchen, featuring a stunning central island and range of integrated appliances. A particular feature of the kitchen is the concealed preparation area and sink which is hidden behind double opening doors, cleverly keeping everything out of sight. Floor to ceiling sliding doors offer fantastic views of the harbour and lead on to a large decked sun terrace. The second floor offers three double bedrooms, the guest suite has fantastic views of the harbour and luxurious en-suite. Bedroom three has its own en-suite and bedroom four has sole use of the family bathroom. The main bedroom is located on the top floor, gaining the most of the the stunning views of the harbour from the floor to ceiling windows that lead onto its private balcony, and opulent ensuite. The top floor could be given over entirely to a suite as there is an additional bedroom and en-suite on this level. The accommodation is very flexible and versatile and could be used a number of ways to include a home office or gym. The house is approached via a private gated driveway with an integral double garage. The rear garden has been designed for easy maintenance with a large decked sun bathing area and hot tub. Shore Road is a great option for anybody seeking a palatial second or main home with a luxury specification including underfloor heating, programmable lighting and an integrated audio system within a stone's throw from the harbour and beach.