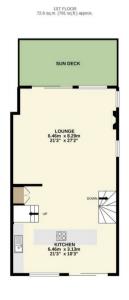

Approached via secure electric gates, this contemporary home has been constructed by one of the area's leading developers. The accommodation extends to circa 3,000 square feet including the garage and it is clearly a lifestyle home designed with entertaining and leisure in mind. The ground floor includes a large double garage and tv room. The first floor living space is open-plan and incorporates a beautifully appointed contemporary kitchen, featuring a stunning central island and range of integrated appliances. A particular feature of the kitchen is the concealed preparation area and sink which is hidden behind double opening doors, cleverly keeping everything out of sight. Floor to ceiling sliding doors offer fantastic views of the harbour and lead on to a large decked sun terrace. The second floor offers three double bedrooms, the guest suite has fantastic views of the harbour and luxurious en-suite. Bedroom three has its own en-suite and bedroom four has sole use of the family bathroom. The main bedroom is located on the top floor, gaining the most of the the stunning views of the harbour from the floor to ceiling windows that lead onto its private balcony, and opulent ensuite. The top floor could be given over entirely to a suite as there is an additional bedroom and en-suite on this level. The accommodation is very flexible and versatile and could be used a number of ways to include a home office or gym. The house is approached via a private gated driveway with an integral double garage. The rear garden has been designed for easy maintenance with a large decked sun bathing area and hot tub. Shore Road is a great option for anybody seeking a palatial second or main home with a luxury specification including underfloor heating, programmable lighting and an integrated audio system within a stone's throw from the harbour and beach.