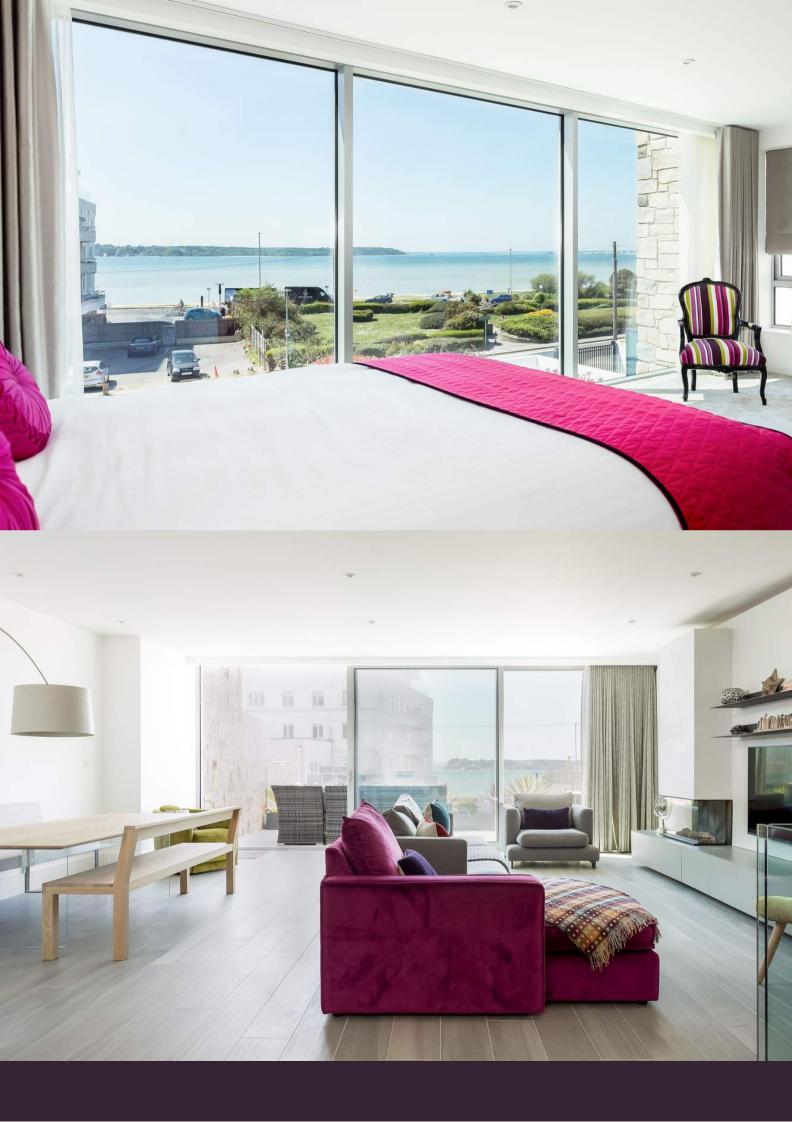

Approached via secure electric gates, this contemporary home has been constructed by one of the area's leading developers. The accommodation extends to circa 3,000 square feet including the garage and it is clearly a lifestyle home designed with entertaining and leisure in mind. The ground floor includes a large double garage and tv room. The first floor living space is open-plan and incorporates a beautifully appointed contemporary kitchen, featuring a stunning central island and range of integrated appliances. A particular feature of the kitchen is the concealed preparation area and sink which is hidden behind double opening doors, cleverly keeping everything out of sight. Floor to ceiling sliding doors offer fantastic views of the harbour and lead on to a large decked sun terrace. The second floor offers three double bedrooms, the guest suite has fantastic views of the harbour and luxurious en-suite. Bedroom three has its own en-suite and bedroom four has sole use of the family bathroom. The main bedroom is located on the top floor, gaining the most of the the stunning views of the harbour from the floor to ceiling windows that lead onto its private balcony, and opulent ensuite. The top floor could be given over entirely to a suite as there is an additional bedroom and en-suite on this level. The accommodation is very flexible and versatile and could be used a number of ways to include a home office or gym. The house is approached via a private gated driveway with an integral double garage. The rear garden has been designed for easy maintenance with a large decked sun bathing area and hot tub. Shore Road is a great option for anybody seeking a palatial second or main home with a luxury specification including underfloor heating, programmable lighting and an integrated audio system within a stone's throw from the harbour and beach.