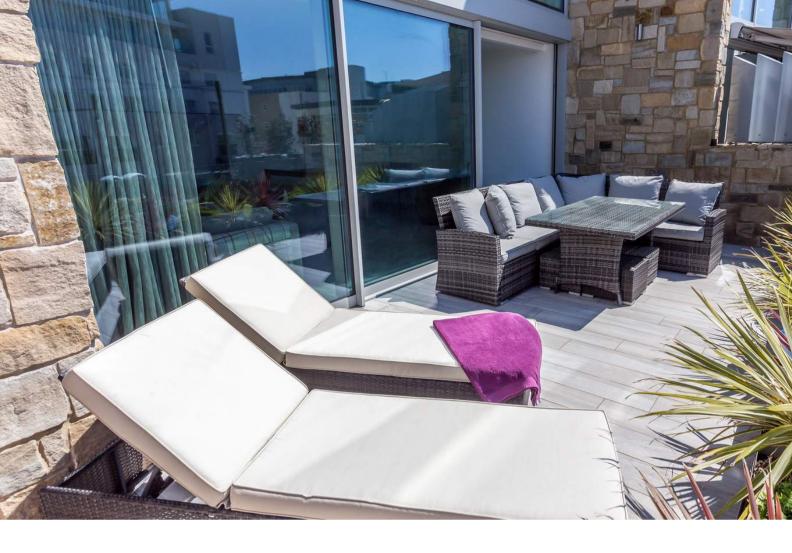

Integral double garage

2 large terraces

Panoramic harbour views

Band H: £3631.78 Freehold Click here for virtual tour

Approached via secure electric gates, this contemporary home has been constructed by one of the area's leading developers. The accommodation extends to circa 3,000 square feet including the garage and it is clearly a lifestyle home designed with entertaining and leisure in mind. The ground floor includes a large double garage and tv room. The first floor living space is open-plan and incorporates a beautifully appointed contemporary kitchen, featuring a stunning central island and range of integrated appliances. A particular feature of the kitchen is the concealed preparation area and sink which is hidden behind double opening doors, cleverly keeping everything out of sight. Floor to ceiling sliding doors offer fantastic views of the harbour and lead on to a large decked sun terrace. The second floor offers three double bedrooms, the guest suite has fantastic views of the harbour and luxurious en-suite. Bedroom three has its own en-suite and bedroom four has sole use of the family bathroom. The main bedroom is located on the top floor, gaining the most of the the stunning views of the harbour from the floor to ceiling windows that lead onto its private balcony, and opulent ensuite. The top floor could be given over entirely to a suite as there is an additional bedroom and en-suite on this level. The accommodation is very flexible and versatile and could be used a number of ways to include a home office or gym. The house is approached via a private gated driveway with an integral double garage. The rear garden has been designed for easy maintenance with a large decked sun bathing area and hot tub. Shore Road is a great option for anybody seeking a palatial second or main home with a luxury specification including underfloor heating, programmable lighting and an integrated audio system within a stone's throw from the harbour and beach.