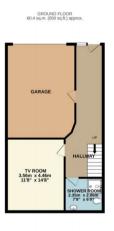

Approached via secure electric gates, this contemporary home has been constructed by one of the area's leading developers. The accommodation extends to circa 3,000 square feet including the garage and it is clearly a lifestyle home designed with entertaining and leisure in mind. The ground floor includes a large double garage and tv room. The first floor living space is open-plan and incorporates a beautifully appointed contemporary kitchen, featuring a stunning central island and range of integrated appliances. A particular feature of the kitchen is the concealed preparation area and sink which is hidden behind double opening doors, cleverly keeping everything out of sight. Floor to ceiling sliding doors offer fantastic views of the harbour and lead on to a large decked sun terrace. The second floor offers three double bedrooms, the guest suite has fantastic views of the harbour and luxurious en-suite. Bedroom three has its own en-suite and bedroom four has sole use of the family bathroom. The main bedroom is located on the top floor, gaining the most of the the stunning views of the harbour from the floor to ceiling windows that lead onto its private balcony, and opulent ensuite. The top floor could be given over entirely to a suite as there is an additional bedroom and en-suite on this level. The accommodation is very flexible and versatile and could be used a number of ways to include a home office or gym. The house is approached via a private gated driveway with an integral double garage. The rear garden has been designed for easy maintenance with a large decked sun bathing area and hot tub. Shore Road is a great option for anybody seeking a palatial second or main home with a luxury specification including underfloor heating, programmable lighting and an integrated audio system within a stone's throw from the harbour and beach.