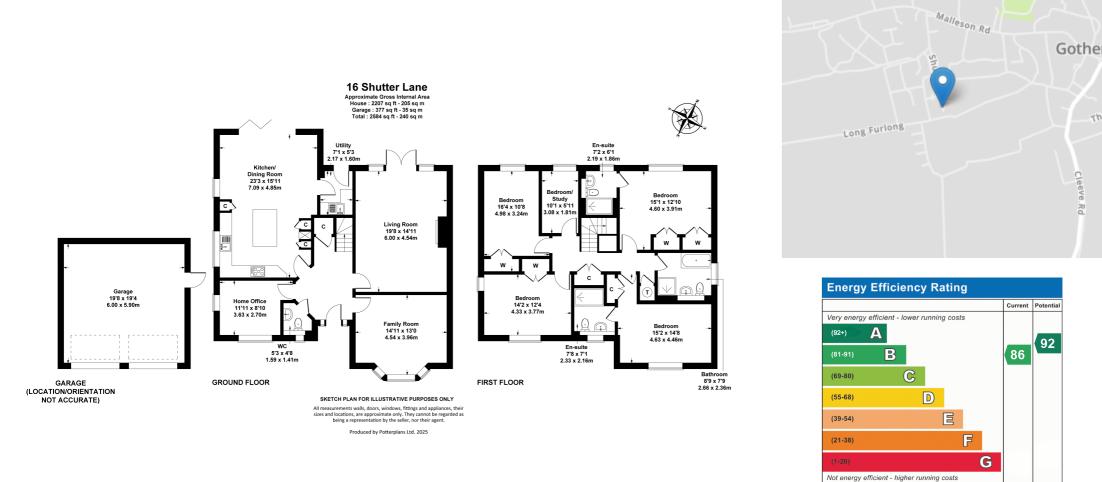

## Gotherington Shutter Lane, Gotherington, Cheltenham, GL52 9EZ £995,000 Freehold

A attractive 5 bedroom, detached, family house, situated in a quiet no-through road in this sought after village.

APPROX 2200 SQUARE FEET • reception hall • living room • family room • home office • kitchen/dining room • utility room • cloakroom • 5 bedrooms • 3 bath/shower rooms • double detached garage • driveway • New Home Premier Guarantee • gas central heating & double glazing

## Description

Built by Centaur Homes in 2017, this impressive property offers stylish and spacious family living space in a sought after location. The beautifully presented accommodation includes a generous reception hall, living room with feature fireplace, family room, home office, and a magnificent kitchen/dining room with a range of quality integrated appliances and fully retractable bi-folding doors which open out to the rear garden. Also on the ground floor is a utility room and downstairs cloakroom. Upstairs, there are 5 bedrooms and 3 luxury bath/shower rooms (2 en suites). Outside, there is ample parking, a detached double garage, and a landscaped west facing garden enjoying a good degree of privacy. The property further benefits from gas central heating, double glazing, and still has 2 years remaining of the New Home Premier Guarantee.

## Situation

Gotherington is a popular village with a community feel and offers amenities including a 'Good' Primary School, local shop, post office, and popular public house. The nearby town of Cheltenham is renowned for its fine architecture, national hunt racing, shopping, and excellent schools. There are good sporting and leisure facilities in the area including several gyms, leisure centres, swimming pools, tennis, squash, hockey and golf clubs. Access to the motorway network is via Junctions 9, 10 & 11 on the M5. There are train services to London and other cities from Cheltenham Spa.