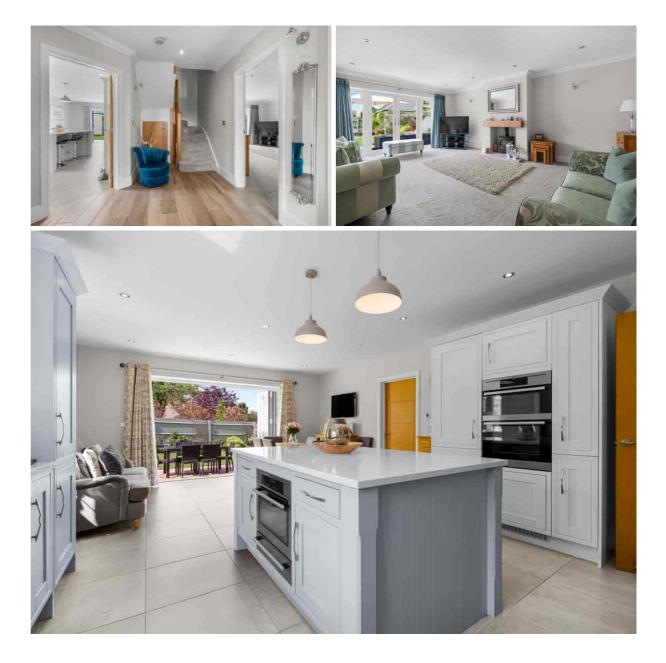

## Gotherington Shutter Lane, Gotherington, Cheltenham, GL52 9EZ £995,000 Freehold

A attractive 5 bedroom, detached, family house, situated in a quiet no-through road in this sought after village.

APPROX 2200 SQUARE FEET • reception hall • living room • family room • home office • kitchen/dining room • utility room • cloakroom • 5 bedrooms • 3 bath/shower rooms • double detached garage • driveway • New Home Premier Guarantee • gas central heating & double glazing

## Description

Built by Centaur Homes in 2017, this impressive property offers stylish and spacious family living space in a sought after location. The beautifully presented accommodation includes a generous reception hall, living room with feature fireplace, family room, home office, and a magnificent kitchen/dining room with a range of quality integrated appliances and fully retractable bi-folding doors which open out to the rear garden. Also on the ground floor is a utility room and downstairs cloakroom. Upstairs, there are 5 bedrooms and 3 luxury bath/shower rooms (2 en suites). Outside, there is ample parking, a detached double garage, and a landscaped west facing garden enjoying a good degree of privacy. The property further benefits from gas central heating, double glazing, and still has 2 years remaining of the New Home Premier Guarantee.