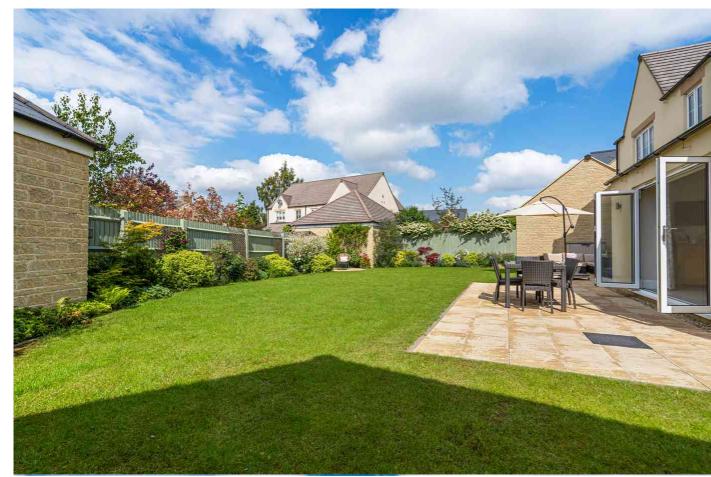

## Gotherington Shutter Lane, Gotherington, Cheltenham, GL52 9EZ £995,000 Freehold

A attractive 5 bedroom, detached, family house, situated in a quiet no-through road in this sought after village.

APPROX 2200 SQUARE FEET • reception hall • living room • family room • home office • kitchen/dining room • utility room • cloakroom • 5 bedrooms • 3 bath/shower rooms • double detached garage • driveway • New Home Premier Guarantee • gas central heating & double glazing

## Description

Built by Centaur Homes in 2017, this impressive property offers stylish and spacious family living space in a sought after location. The beautifully presented accommodation includes a generous reception hall, living room with feature fireplace, family room, home office, and a magnificent kitchen/dining room with a range of quality integrated appliances and fully retractable bi-folding doors which open out to the rear garden. Also on the ground floor is a utility room and downstairs cloakroom. Upstairs, there are 5 bedrooms and 3 luxury bath/shower rooms (2 en suites). Outside, there is ample parking, a detached double garage, and a landscaped west facing garden enjoying a good degree of privacy. The property further benefits from gas central heating, double glazing, and still has 2 years remaining of the New Home Premier Guarantee.