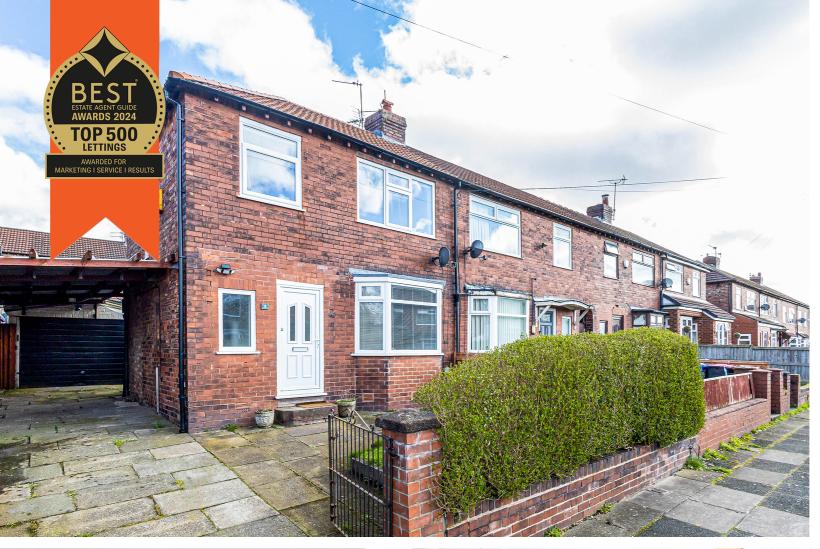

BEECHFIELD AVENUE LITTLE HULTON

£875

3 BEDROOMS

1 BATHROOM

1 RECEPTION

EPC GRADE:- C

## Beechfield Avenue, Little Hulton, M38 9GJ

## PROPERTY DETAILS

\*\*VIDEO TOUR\*\* - \*\*AVAII ABLE NOW\*\* - VITALSPACE ESTATE AGENTS are pleased to offer for rental this deceptively spacious THREE BEDROOM end terrace property situated within easy access to a range of excellent transport links including bus stops and major commuter routes into Manchester as well as a range of shops and supermarkets in both Little Hulton and Walkden Town Centre. Available now on an unfurnished basis, the unfurnished accommodation briefly comprises; A welcoming entrance hallway, a spacious living room/dining room alongside a separate fitted kitchen complete with integral appliances. To the first floor are three well proportioned bedrooms and a three piece bathroom. Externally to the front of the property, a paved driveway provides off road parking and leads to the side of the property where a detached garage can be found. To the rear, a good size enclosed garden can be found comprising of a lawned garden and patio area. We expect the property to be popular and thus encourage an interested applicant to contact VitalSpace Estate Agents to arrange an internal inspection.