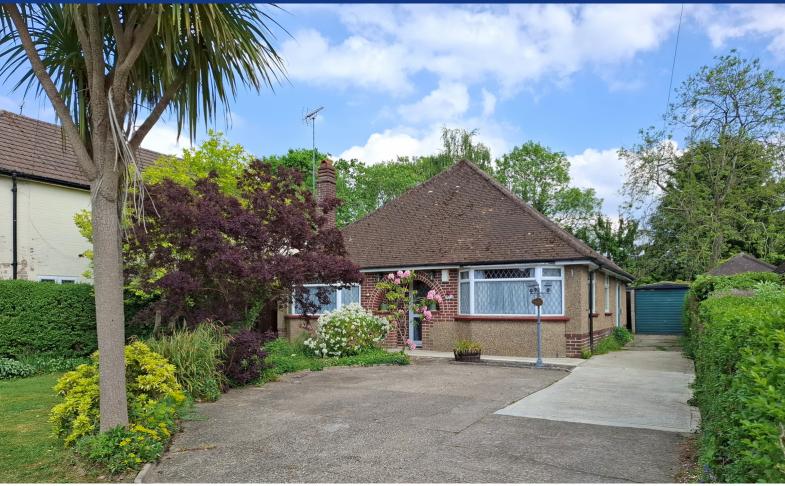

## Park Lane, Tilehurst, Reading.

£575,000 Freehold

- Approx. 100 ft rear garden with dual gated side access
- Ample Driveway Parking
- Three Double Bedrooms
- 18' Living Room/24' Additional Reception
- Kitchen/Breakfast Room & Utility Room

- · Ideally located for public transport links
- Scope for Loft Conversion & Further Development (both STPP)
- Access to reputable schools, village shops, doctors & other services
- Extended Detached Bungalow with NO ONWARD CHAIN
- Viewing Essential to Fully Appreciate this Property's Potential