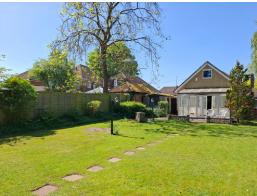

## Park Lane, Tilehurst, Reading.

£575,000 Freehold

- Approx. 100 ft rear garden with dual gated side access
- Ample Driveway Parking
- Three Double Bedrooms
- 18' Living Room/24' Additional Reception
- Kitchen/Breakfast Room & Utility Room