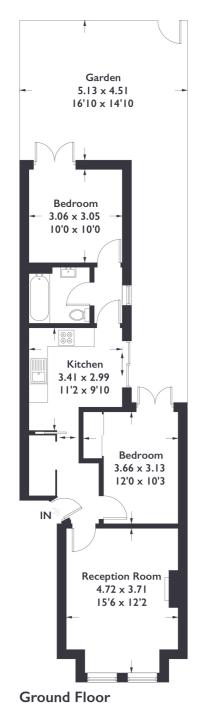

## Haven Lane, W5

Approximate Gross Internal Area = 63.3 sq m / 681.7 sq ft

2 BEDROOM FLAT

## **FEATURES**

Two Bedrooms

One Bathroom

Private Rear Garden

Montpelier Primary School

Ealing Broadway Station (Elizabeth Line)

EPC Rating D.

2 BEDROOM FLAT