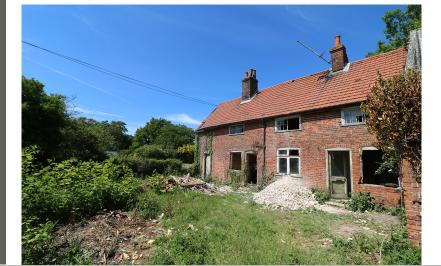

# Newhouse Farm, Hall Road, Great Bromley, Colchester, Essex. CO7 7TP.

A selection of agricultural buildings with two small farm worker cottages sitting in a plot of approximately one acre in the semi-rural village of Great Bromley, Essex. In need of total renovation but offering excellent potential. Part of the site offers a grade II listed Essex barn and associated cart lodges. All Enquiries to Michaels Property Consultants.

#### **Buildings**

There are a range of buildings of mixed construction;

- A) 2 small Farm Workers Cottages. General brick construction.
- B) General Purpose Store. Timber construction and rendered.
- C) Cart Lodge. General brick construction.
- K) Cart Lodge. 4 bay open fronted.
- I) Traditional Essex Barn with twin Lean to. Barn and attached cart lodge are Grade II Listed. List entry no.1147085.