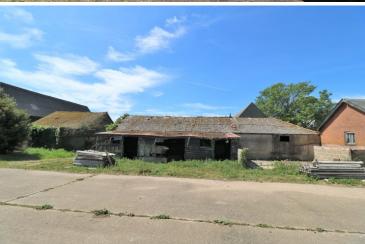

# Newhouse Farm, Hall Road, Great Bromley, Colchester, Essex. CO7 7TP.

A selection of agricultural buildings with two small farm worker cottages sitting in a plot of approximately one acre in the semi-rural village of Great Bromley, Essex. In need of total renovation but offering excellent potential. Part of the site offers a grade II listed Essex barn and associated cart lodges. All Enquiries to Michaels Property Consultants.

#### **Buildings**

There are a range of buildings of mixed construction;

- A) 2 small Farm Workers Cottages. General brick construction.
- B) General Purpose Store. Timber construction and rendered.
- C) Cart Lodge. General brick construction.
- K) Cart Lodge. 4 bay open fronted.
- I) Traditional Essex Barn with twin Lean to. Barn and attached cart lodge are Grade II Listed. List entry no.1147085.