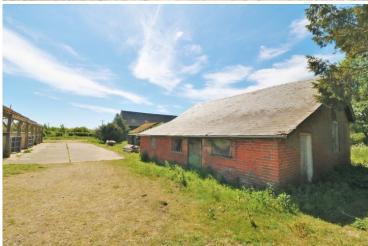

#### **Buildings**

There are a range of buildings of mixed construction;

- A) 2 small Farm Workers Cottages. General brick construction.
- B) General Purpose Store. Timber construction and rendered.
- C) Cart Lodge. General brick construction.
- K) Cart Lodge. 4 bay open fronted.
- I) Traditional Essex Barn with twin Lean to. Barn and attached cart lodge are Grade II Listed. List entry no.1147085.