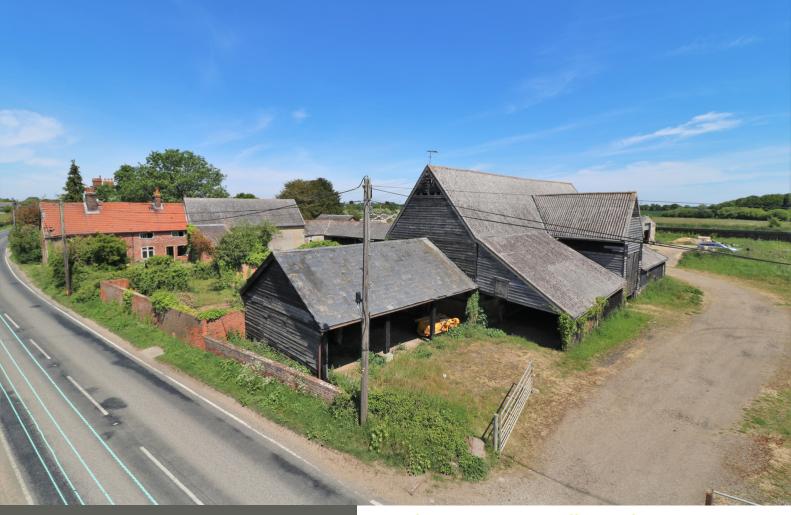

# Newhouse Farm, Hall Road, Great Bromley, Colchester, Essex. CO7 7TP.

A selection of agricultural buildings with two small farm worker cottages sitting in a plot of approximately one acre in the semi-rural village of Great Bromley, Essex. In need of total renovation but offering excellent potential. Part of the site offers a grade II listed Essex barn and associated cart lodges. All Enquiries to Michaels Property Consultants.

#### **Buildings**

There are a range of buildings of mixed construction;

- A) 2 small Farm Workers Cottages. General brick construction.
- B) General Purpose Store. Timber construction and rendered.
- C) Cart Lodge. General brick construction.
- K) Cart Lodge. 4 bay open fronted.
- I) Traditional Essex Barn with twin Lean to. Barn and attached cart lodge are Grade II Listed. List entry no.1147085.