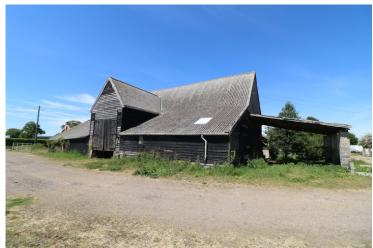

#### **Buildings**

There are a range of buildings of mixed construction;

- A) 2 small Farm Workers Cottages. General brick construction.
- B) General Purpose Store. Timber construction and rendered.
- C) Cart Lodge. General brick construction.
- K) Cart Lodge. 4 bay open fronted.
- I) Traditional Essex Barn with twin Lean to. Barn and attached cart lodge are Grade II Listed. List entry no.1147085.