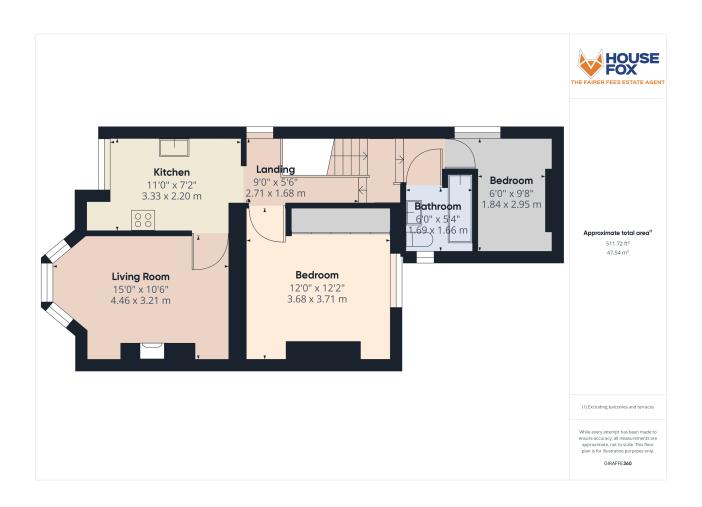

# FLOORPLAN & EPC

# Living Room

15' 0"  $\times$  10' 6" (4.57m  $\times$  3.20m) UPVC double glazed windows to front aspect, fire place.

### Kitchen

11' 0" x 7' 2" (3.35m x 2.18m) UPVC double glazed window to front aspect, range of wall and base units inset sink and drainer with mixer taps over, integrated hob and oven, space and plumbing for washing machine, space for fridge/freezer, radiator.

### **Bedroom**

12' 0" x 12' 2" (3.66m x 3.71m) UPVC double glazed window to rear aspect, radiator and built in storage.

### **Bathroom**

6' 0" x 5' 4" (1.83m x 1.63m) UPVC double glazed obscure window to side aspect, three piece suite comprising paneled bath with shower over, low level WC, pedestal wash hand basin and heated towel rail.

### **Bedroom**

 $6'\ 0''\ x\ 9'\ 8''\ (1.83m\ x\ 2.95m)$  UPVC double glazed window to side aspect, radiator.