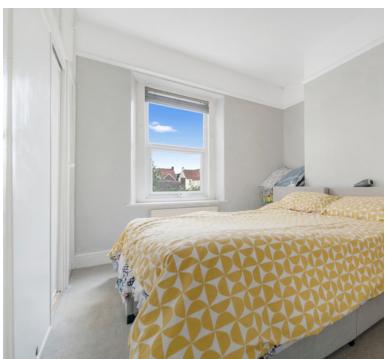

### **Bedroom**

12' 0" x 12' 2" (3.66m x 3.71m) UPVC double glazed window to rear aspect, radiator and built in storage.

### **Bedroom**

 $6'\ 0''\ x\ 9'\ 8''\ (1.83m\ x\ 2.95m)$  UPVC double glazed window to side aspect, radiator.