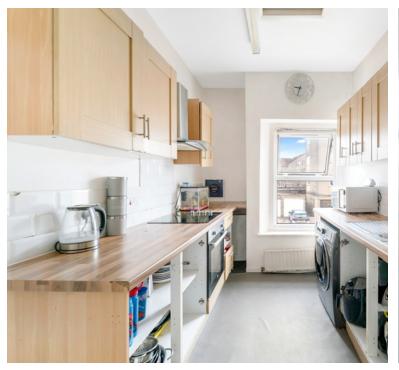

### Kitchen

11' 0" x 7' 2" (3.35m x 2.18m) UPVC double glazed window to front aspect, range of wall and base units inset sink and drainer with mixer taps over, integrated hob and oven, space and plumbing for washing machine, space for fridge/freezer, radiator.