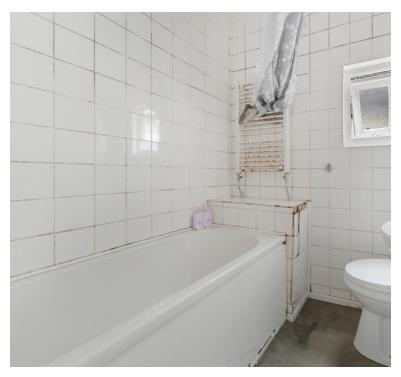

### **Bathroom**

6' 0" x 5' 4" (1.83m x 1.63m) UPVC double glazed obscure window to side aspect, three piece suite comprising paneled bath with shower over, low level WC, pedestal wash hand basin and heated towel rail.