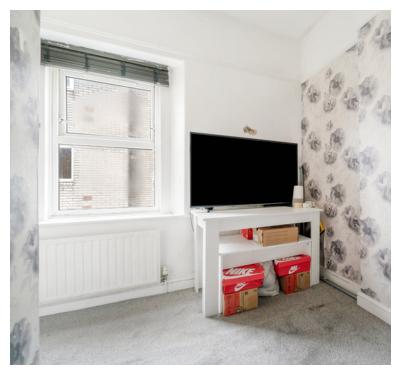

### **Bedroom**

 $6'\ 0''\ x\ 9'\ 8''\ (1.83m\ x\ 2.95m)$  UPVC double glazed window to side aspect, radiator.