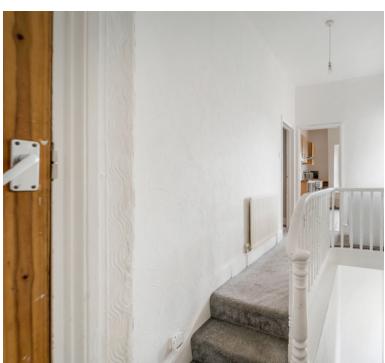

### **Entrance**

Double glazed door opening into entrance hall with stairs ring to first floor landing which has doors to all rooms, radiator and landing window.