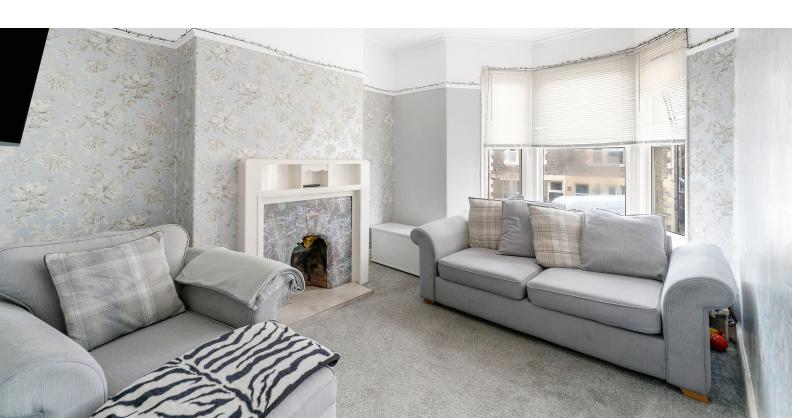

# Living Room

15' 0"  $\times$  10' 6" (4.57m  $\times$  3.20m) UPVC double glazed windows to front aspect, fire place.