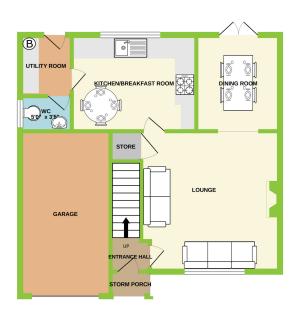

The ground floor accommodation of the property comprises; storm porch (outside), entrance hallway, lounge, dining room, kitchen / breakfast room, utility room and downstairs cloaks / wc.

Rising to the first floor we find a good size landing leading to four bedrooms and family bathroom. The main bedroom also benefits from an ensuite shower room.

GROUND FLOOR 1ST FLOOR

Whitst every attempt has been made to ensure the accuracy of the floorplan contained here, measurements of doors, windows, rooms and any other items are approximate and no responsibility is taken for any error, omission or mis-statement. This plan is for illustrative purposes only and should be used as such by any prospective purchaser. The services, systems and appliances shown have not been tested and no guarantee as to their operability or efficiency can be given.