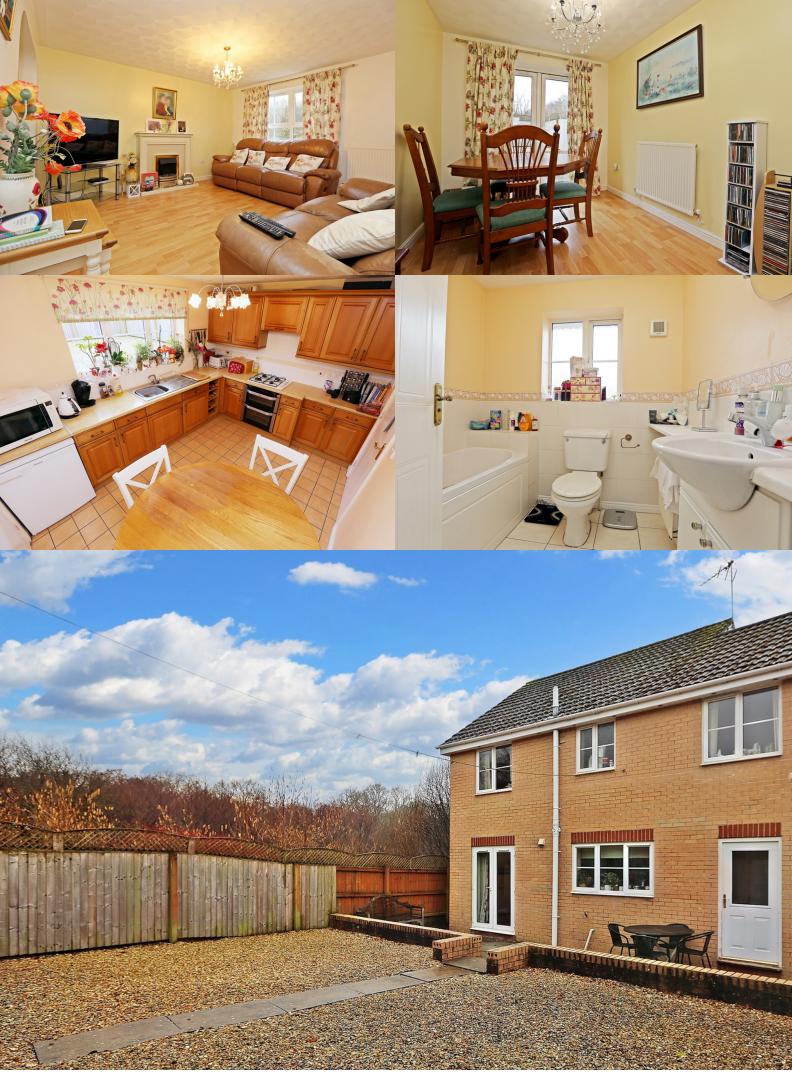

The ground floor accommodation of the property comprises; storm porch (outside), entrance hallway, lounge, dining room, kitchen / breakfast room, utility room and downstairs cloaks / wc.

Rising to the first floor we find a good size landing leading to four bedrooms and family bathroom. The main bedroom also benefits from an ensuite shower room.

Externally the property has a spacious low maintenance rear garden - primarily laid to stone chippings, plus a full width patio area. The front of the property had a lawn garden, plus plenty of parking for multiple vehicles.