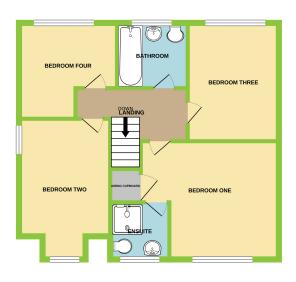

The ground floor accommodation of the property comprises; storm porch (outside), entrance hallway, lounge, dining room, kitchen / breakfast room, utility room and downstairs cloaks / wc.

Rising to the first floor we find a good size landing leading to four bedrooms and family bathroom. The main bedroom also benefits from an ensuite shower room.

GROUND FLOOR 1ST FLOOR

Whitst every attempt has been made to ensure the accuracy of the floorplan contained here, measurements of doors, windows, rooms and any other items are approximate and no responsibility is taken for any error, omission or mis-statement. This plan is for illustrative purposes only and should be used as such by any prospective purchaser. The services, systems and appliances shown have not been tested and no guarantee as to their operability or efficiency can be given.