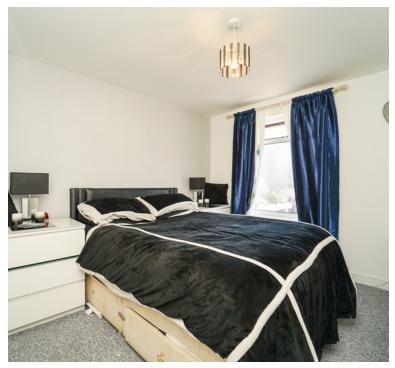

## Bedroom One

11' 8" x 9' 2" (3.56m x 2.79m) UPVC double glazed window to front aspect, radiator and storage cupboard.