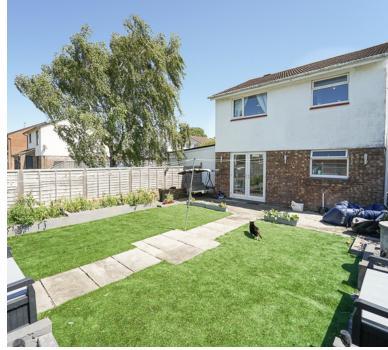

## **Rear Garden**

Fully enclosed rear garden mainly laid to artificial lawn with patio area and shrub boarders.