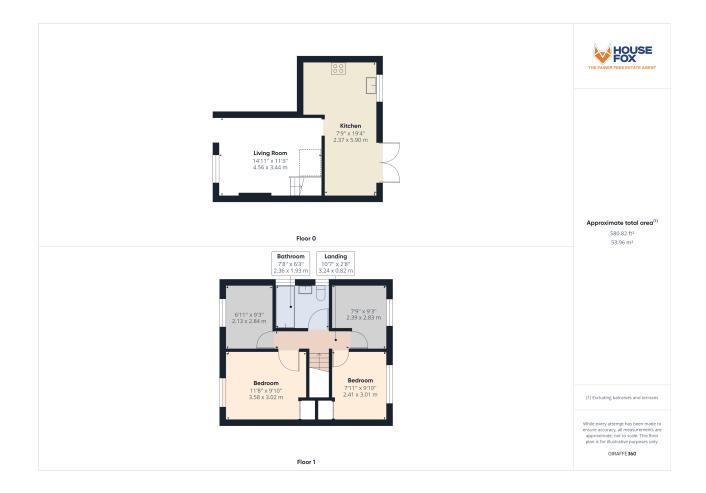

#### **ROOM DESCRIPTIONS**

#### Entrance

Block paved driveway leading up to UPVC double glazed door opening through to

## **Entrance Hall**

UPVC double glazed window to right hand aspect, opening through to;

# Living Room

14' 11" x 11' 3" (4.55m x 3.43m) UPVC double glazed window with front aspect, radiator, stairs rising to first floor landing, opening through to

# Kitchen/Diner

7' 9" x 19' 4" (2.36m x 5.89m) UPVC double glazed french doors opening onto rear garden, UPVC double glazed windows to rear aspect, range of wall to base units inset one and a half bowl sink and drainer, integrated over with hob over and extractor, integrated dish washer, integrated fridge freezer, radiator.

## Stairs Rising to First Floor Landing

## Bedroom One

11' 8" x 9' 2" (3.56m x 2.79m) UPVC double glazed window to front aspect, radiator and storage cupboard.

## **Bedroom Two**

7' 11" x 9' 10" (2.41m x 3.00m) UPVC double glazed window to rear aspect, radiator and storage cupboard.

## **Bedroom Three**

7' 9" x 9' 3" (2.36m x 2.82m) UPVC double glazed window to rear aspect, radiator.

## **Bedroom Four**

6' 11" x 9' 3" (2.11m x 2.82m) UPVC double glazed window to front aspect, radiator.

#### **FLOORPLAN & EPC**