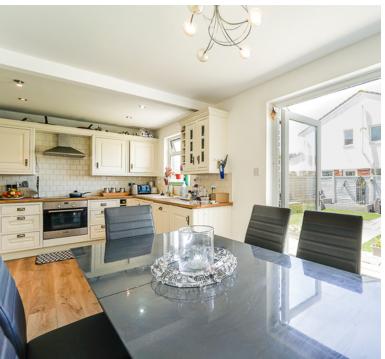

# Kitchen/Diner

7' 9" x 19' 4" (2.36m x 5.89m) UPVC double glazed french doors opening onto rear garden, UPVC double glazed windows to rear aspect, range of wall to base units inset one and a half bowl sink and drainer, integrated over with hob over and extractor, integrated dish washer, integrated fridge freezer, radiator.