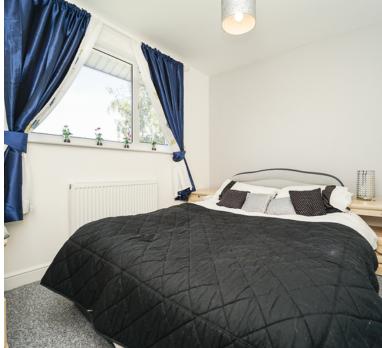

## **Bedroom Two**

7' 11" x 9' 10" (2.41m x 3.00m) UPVC double glazed window to rear aspect, radiator and storage cupboard.