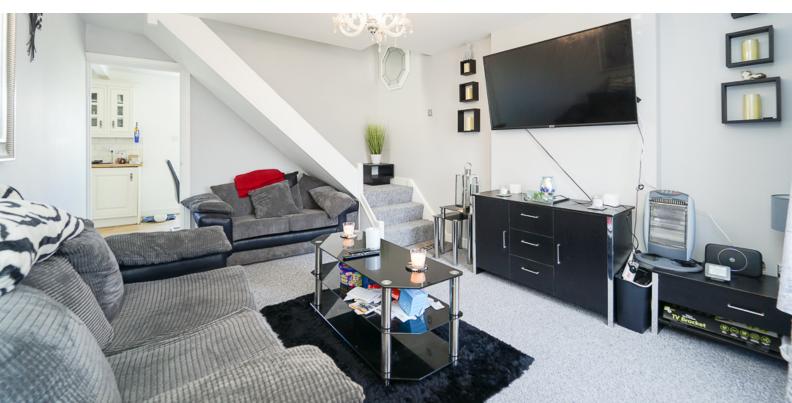

# Living Room

14' 11" x 11' 3" (4.55m x 3.43m) UPVC double glazed window with front aspect, radiator, stairs rising to first floor landing, opening through to