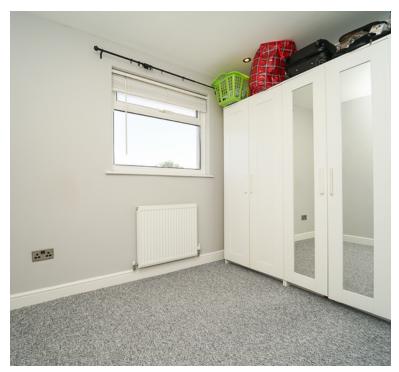

## **Bedroom Three**

7' 9" x 9' 3" (2.36m x 2.82m) UPVC double glazed window to rear aspect, radiator.

## **Bedroom Four**

6' 11" x 9' 3" (2.11m x 2.82m) UPVC double glazed window to front aspect, radiator.