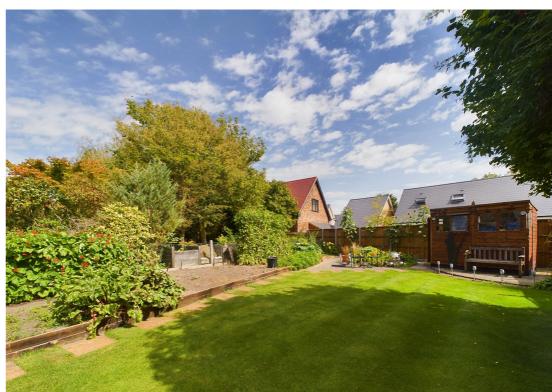

To the outside is a front garden mainly laid to lawn with a driveway. To the rear is a beautifully manicured lawn with patio and vegetable plot.

Pirton is a small village and civil parish three miles north-east of Hitchin in Hertfordshire, England. The church, rebuilt in 1877, but with the remains of its 12th-century tower, is built within the bailey of a former castle. Pirton Grange, which was remodelled in the 18th century, is in the north of the parish, and is a particularly interesting, moated Elizabethan house with a timber framed gatehouse. Hammonds Farm and Rectory Farm, with its tithe barn, are also Elizabethan.