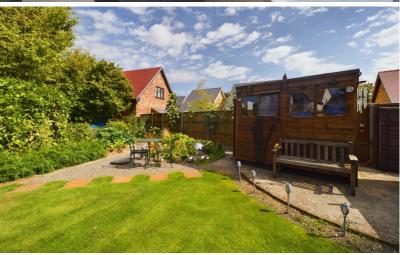

To the outside is a front garden mainly laid to lawn with a driveway. To the rear is a beautifully manicured lawn with patio and vegetable plot.

Pirton is a small village and civil parish three miles north-east of Hitchin in Hertfordshire, England. The church, rebuilt in 1877, but with the remains of its 12th-century tower, is built within the bailey of a former castle. Pirton Grange, which was remodelled in the 18th century, is in the north of the parish, and is a particularly interesting, moated Elizabethan house with a timber framed gatehouse. Hammonds Farm and Rectory Farm, with its tithe barn, are also Elizabethan.