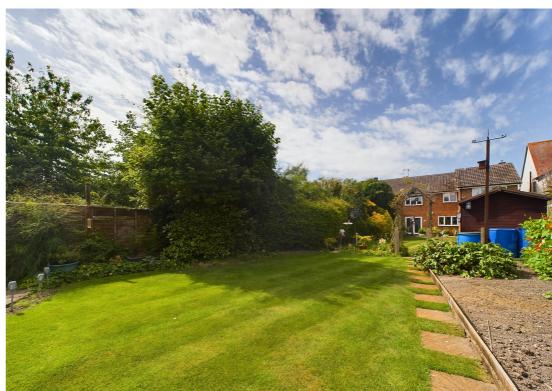

To the outside is a front garden mainly laid to lawn with a driveway. To the rear is a beautifully manicured lawn with patio and vegetable plot.

Pirton is a small village and civil parish three miles north-east of Hitchin in Hertfordshire, England. The church, rebuilt in 1877, but with the remains of its 12th-century tower, is built within the bailey of a former castle. Pirton Grange, which was remodelled in the 18th century, is in the north of the parish, and is a particularly interesting, moated Elizabethan house with a timber framed gatehouse. Hammonds Farm and Rectory Farm, with its tithe barn, are also Elizabethan.