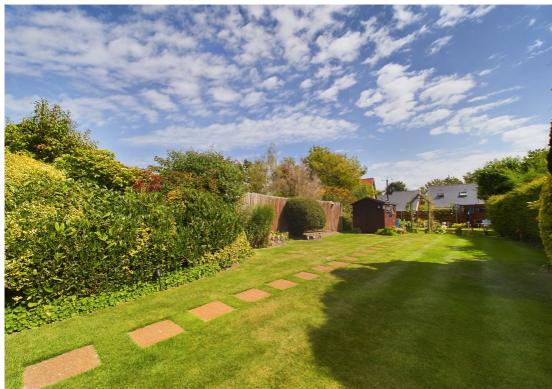

To the outside is a front garden mainly laid to lawn with a driveway. To the rear is a beautifully manicured lawn with patio and vegetable plot.

Pirton is a small village and civil parish three miles north-east of Hitchin in Hertfordshire, England. The church, rebuilt in 1877, but with the remains of its 12th-century tower, is built within the bailey of a former castle. Pirton Grange, which was remodelled in the 18th century, is in the north of the parish, and is a particularly interesting, moated Elizabethan house with a timber framed gatehouse. Hammonds Farm and Rectory Farm, with its tithe barn, are also Elizabethan.