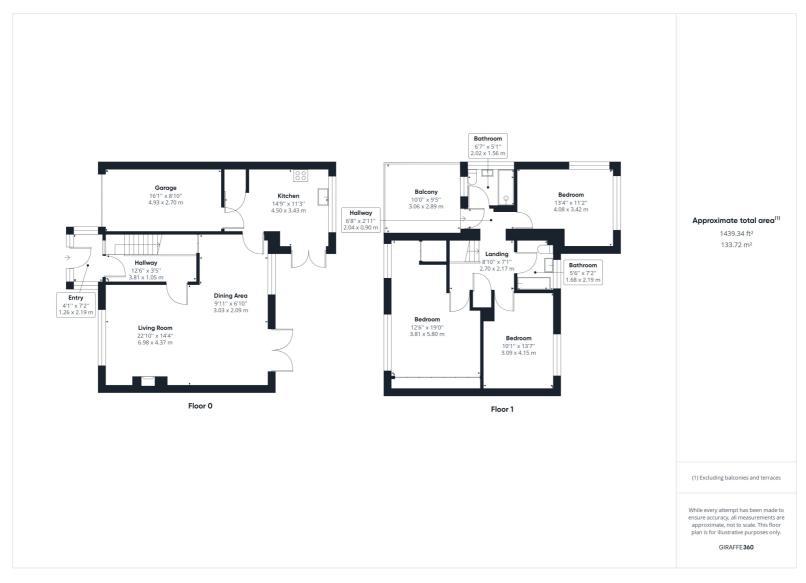

Situated within a quiet village location with outstanding views of vast countryside is this spacious three double bedroom semi detached family home.

The ground floor of this property includes entrance porch, hallway, spacious and bright open plan living room/dining area with double doors onto the well maintained rear garden. There is a fitted kitchen/breakfast room and integral single garage.

To the first floor is a hallway leading to a west facing balcony overlooking the fields to the front, primary bedroom with similar views, two further double bedrooms, family bathroom, and separate modern shower room.

To the outside is a front garden mainly laid to lawn with a driveway. To the rear is a beautifully manicured lawn with patio and vegetable plot.

Pirton is a small village and civil parish three miles north-east of Hitchin in Hertfordshire, England. The church, rebuilt in 1877, but with the remains of its 12th-century tower, is built within the bailey of a former castle. Pirton Grange, which was remodelled in the 18th century, is in the north of the parish, and is a particularly interesting, moated Elizabethan house with a timber framed gatehouse. Hammonds Farm and Rectory Farm, with its tithe barn, are also Elizabethan.