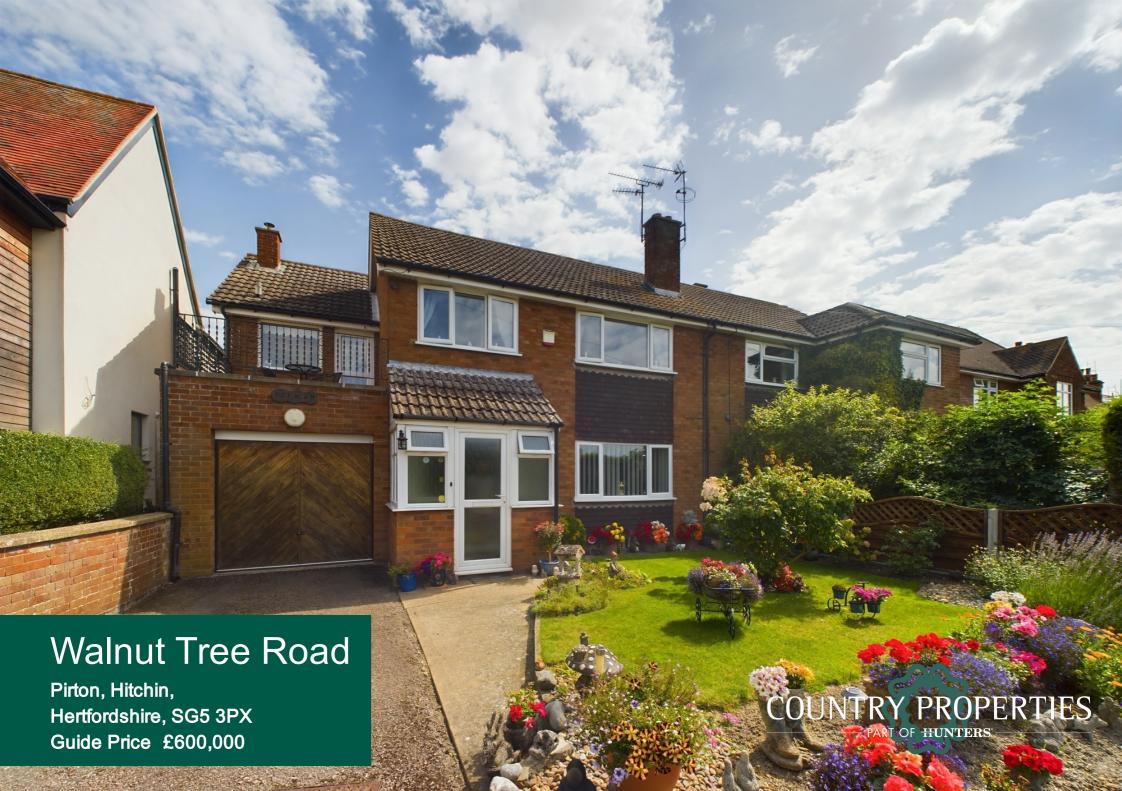

Situated within a quiet village location with outstanding views of vast countryside is this spacious three double bedroom semi detached family home.

The ground floor of this property includes entrance porch, hallway, spacious and bright open plan living room/dining area with double doors onto the well maintained rear garden. There is a fitted kitchen/breakfast room and integral single garage.

To the outside is a front garden mainly laid to lawn with a driveway. To the rear is a beautifully manicured lawn with patio and vegetable plot.

Pirton is a small village and civil parish three miles north-east of Hitchin in Hertfordshire, England. The church, rebuilt in 1877, but with the remains of its 12th-century tower, is built within the bailey of a former castle. Pirton Grange, which was remodelled in the 18th century, is in the north of the parish, and is a particularly interesting, moated Elizabethan house with a timber framed gatehouse. Hammonds Farm and Rectory Farm, with its tithe barn, are also Elizabethan.

- Beautiful views
- Sought after village location
- Three double bedrooms
- · Balcony overlooking countryside
- Garage and off road parking
- 4.6 miles, 11 min drive to Hitchin Train station (as per Google Maps)
- 3.6 miles, 9 min drive to the historic market town of Hitchin (as per Google maps)