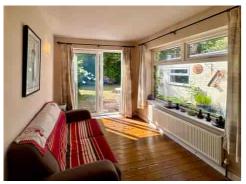

The property already benefits from a REAR EXTENSION and EN-SUITE TO THE MAIN BEDROOM, while the WEST-FACING GARDEN provides a private outdoor space ideal for relaxing or entertaining.

Internally, the property comprises a SPACIOUS FRONT LOUNGE, a separate DINING ROOM, and an extended SITTING ROOM with patio doors opening onto the garden. The KITCHEN overlooks the rear garden.