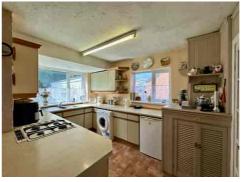

The property already benefits from a REAR EXTENSION and EN-SUITE TO THE MAIN BEDROOM, while the WEST-FACING GARDEN provides a private outdoor space ideal for relaxing or entertaining.

Internally, the property comprises a SPACIOUS FRONT LOUNGE, a separate DINING ROOM, and an extended SITTING ROOM with patio doors opening onto the garden. The KITCHEN overlooks the rear garden.