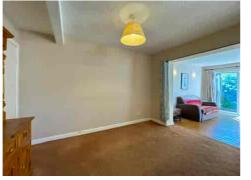

The property already benefits from a REAR EXTENSION and EN-SUITE TO THE MAIN BEDROOM, while the WEST-FACING GARDEN provides a private outdoor space ideal for relaxing or entertaining.

Internally, the property comprises a SPACIOUS FRONT LOUNGE, a separate DINING ROOM, and an extended SITTING ROOM with patio doors opening onto the garden. The KITCHEN overlooks the rear garden.