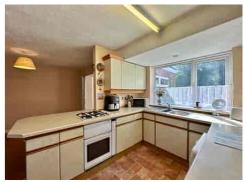

The property already benefits from a REAR EXTENSION and EN-SUITE TO THE MAIN BEDROOM, while the WEST-FACING GARDEN provides a private outdoor space ideal for relaxing or entertaining.

Internally, the property comprises a SPACIOUS FRONT LOUNGE, a separate DINING ROOM, and an extended SITTING ROOM with patio doors opening onto the garden. The KITCHEN overlooks the rear garden.