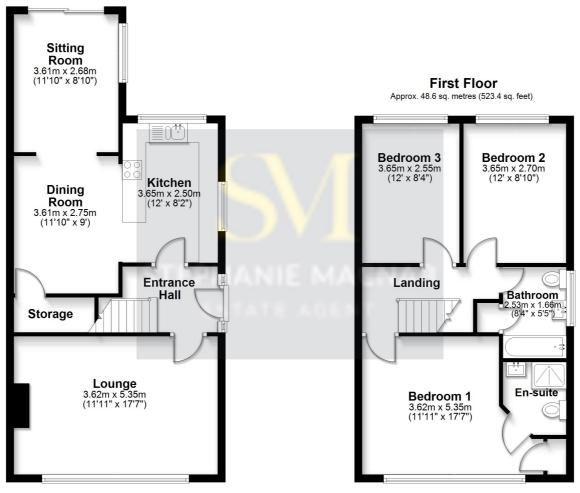

## **Ground Floor**

Approx. 57.1 sq. metres (614.1 sq. feet)

Total area: approx. 105.7 sq. metres (1137.6 sq. feet)

This floorplan is for illustrative purposes only and is not to scale.

Plan produced using PlanUp.