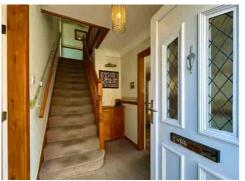

The property already benefits from a REAR EXTENSION and EN-SUITE TO THE MAIN BEDROOM, while the WEST-FACING GARDEN provides a private outdoor space ideal for relaxing or entertaining.

Internally, the property comprises a SPACIOUS FRONT LOUNGE, a separate DINING ROOM, and an extended SITTING ROOM with patio doors opening onto the garden. The KITCHEN overlooks the rear garden.

Upstairs, there are THREE WELL-PROPORTIONED BEDROOMS, including the main bedroom with an EN-SUITE SHOWER ROOM, plus a FAMILY BATHROOM.

Outside, there is a LAWNED FRONT GARDEN, a DRIVEWAY LEADING TO A DETACHED GARAGE, and a WEST-FACING REAR GARDEN with patio area and lawn.