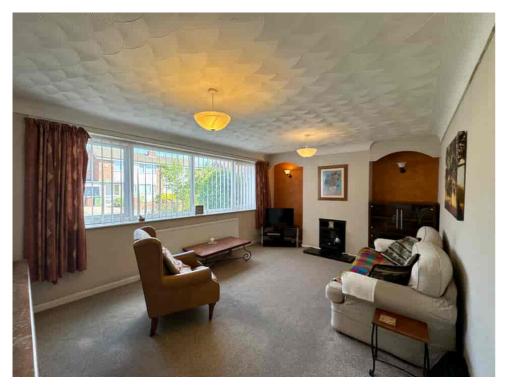

The property already benefits from a REAR EXTENSION and EN-SUITE TO THE MAIN BEDROOM, while the WEST-FACING GARDEN provides a private outdoor space ideal for relaxing or entertaining.

Internally, the property comprises a SPACIOUS FRONT LOUNGE, a separate DINING ROOM, and an extended SITTING ROOM with patio doors opening onto the garden. The KITCHEN overlooks the rear garden.