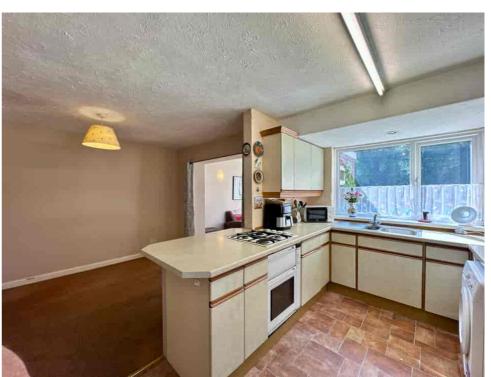

The property already benefits from a REAR EXTENSION and EN-SUITE TO THE MAIN BEDROOM, while the WEST-FACING GARDEN provides a private outdoor space ideal for relaxing or entertaining.

Internally, the property comprises a SPACIOUS FRONT LOUNGE, a separate DINING ROOM, and an extended SITTING ROOM with patio doors opening onto the garden. The KITCHEN overlooks the rear garden.