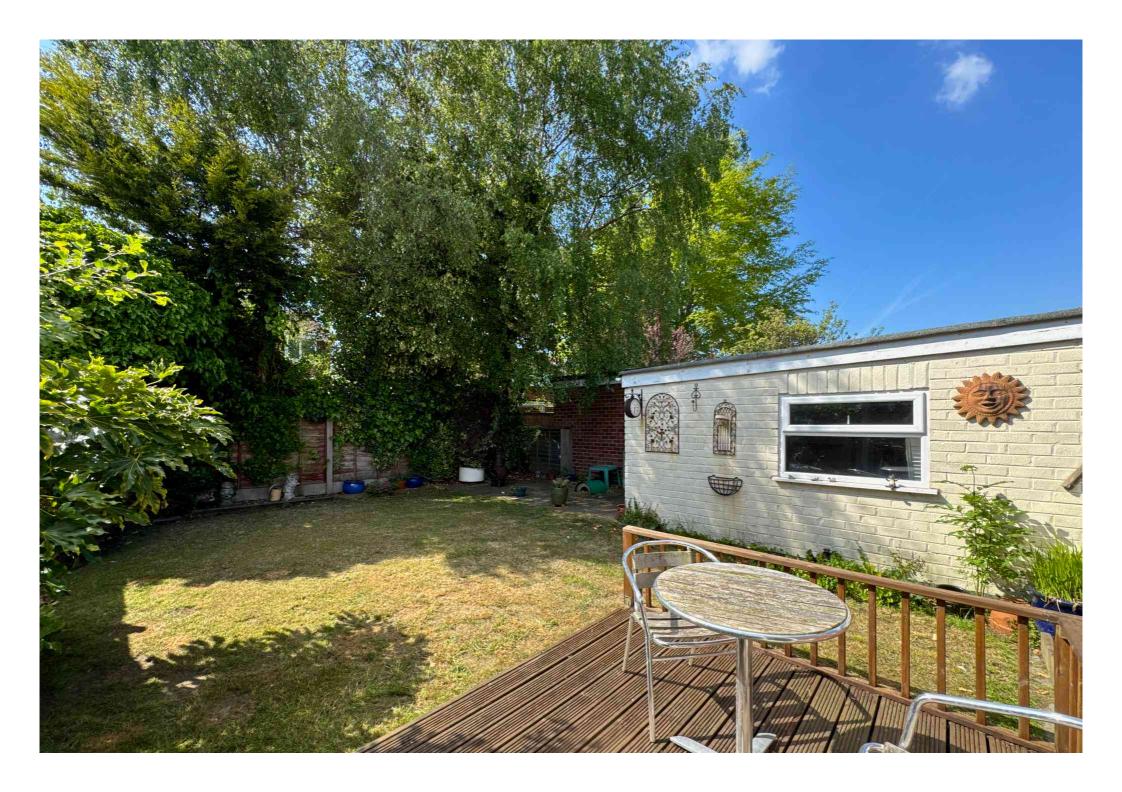

Upstairs, there are THREE WELL-PROPORTIONED BEDROOMS, including the main bedroom with an EN-SUITE SHOWER ROOM, plus a FAMILY BATHROOM.

Outside, there is a LAWNED FRONT GARDEN, a DRIVEWAY LEADING TO A DETACHED GARAGE, and a WEST-FACING REAR GARDEN with patio area and lawn.