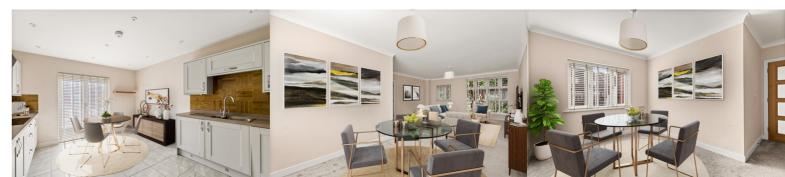

## Lounge/Dining Room

25' 7" x 14' 9" (7.80m x 4.50m)

#### Kitchen

14' 5" x 12' 3" (4.39m x 3.73m)