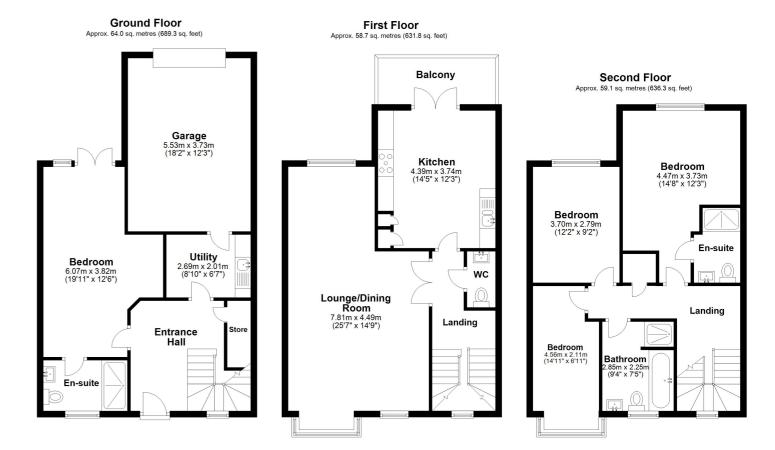

#### **Bedroom**

19' 11" x 12' 6" (6.07m x 3.81m)

## **En-Suite**

## **Utility room**

8' 10" x 6' 7" (2.69m x 2.01m)

## Garage

18' 2" x 12' 3" (5.54m x 3.73m)

## Lounge/Dining Room

25' 7" x 14' 9" (7.80m x 4.50m)

#### Kitchen

14' 5" x 12' 3" (4.39m x 3.73m)

## **Balcony**

W.C

#### **Bedroom**

14' 8" x 12' 3" (4.47m x 3.73m)

## Bedroom

12' 2" x 9' 2" (3.71m x 2.79m)

## Bedroom

14' 11" x 6' 11" (4.55m x 2.11m)

#### Bathroom

9' 4" x 7' 5" (2.84m x 2.26m)

#### Garden

Total area: approx. 181.9 sq. metres (1957.4 sq. feet)

Whilst every attempt has been made to ensure the accuracy of the floor plan contained here, measurements of doors, windows, rooms and any other items are approximate and no responsibility is taken for any error, omission or mis-statement. This plan is for illustrative purposes only and should be used as such by any prospective purchaser.

Plan produced using PlanUp.