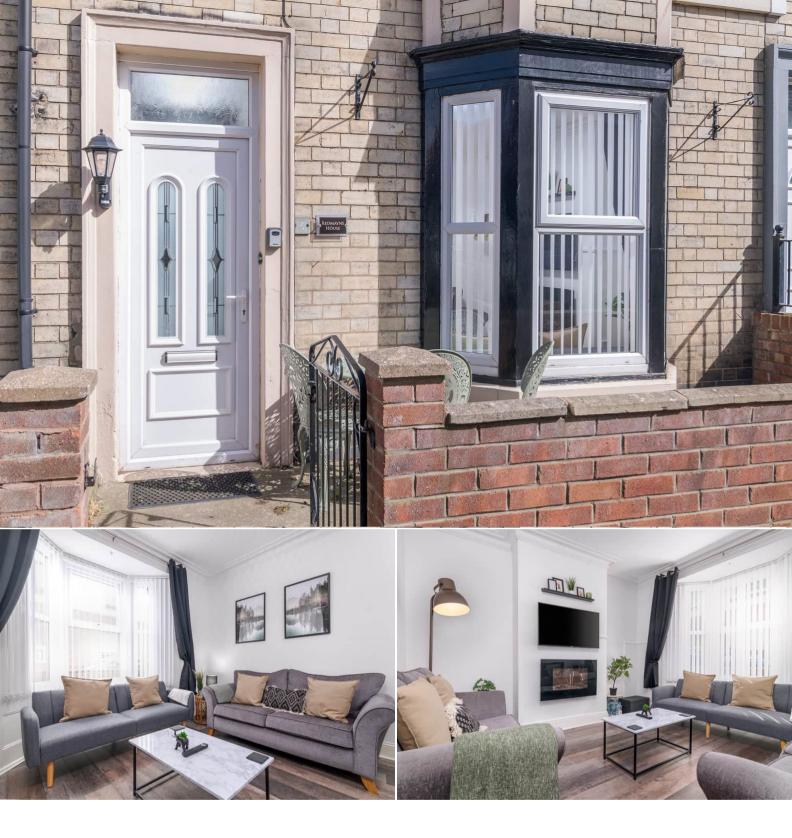

## Falcon Terrace Whitby

Bettermove are proud to present this 3 bedroom terraced house in Whitby available with no forward chain.

The property benefits from double glazing, gas central heating throughout.

The interior of this beautifully presented property comprises a spacious living room, dining room and fitted kitchen on the ground floor. The first floor consists of 1 bedroom and the family bathroom plus a separate shower room. The second floor holds 2 further bedrooms. The exterior boasts a private rear yard, perfect for enjoying the summer months.