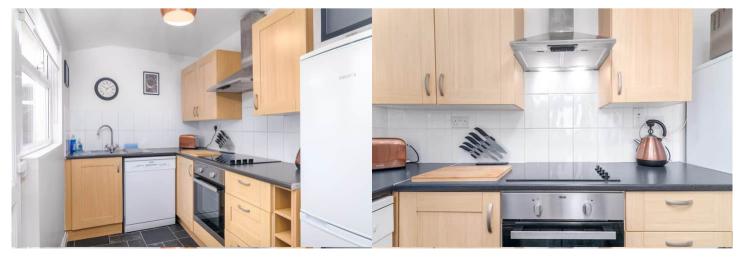

The interior of this beautifully presented property comprises a spacious living room, dining room and fitted kitchen on the ground floor. The first floor consists of 1 bedroom and the family bathroom plus a separate shower room. The second floor holds 2 further bedrooms. The exterior boasts a private rear yard, perfect for enjoying the summer months.