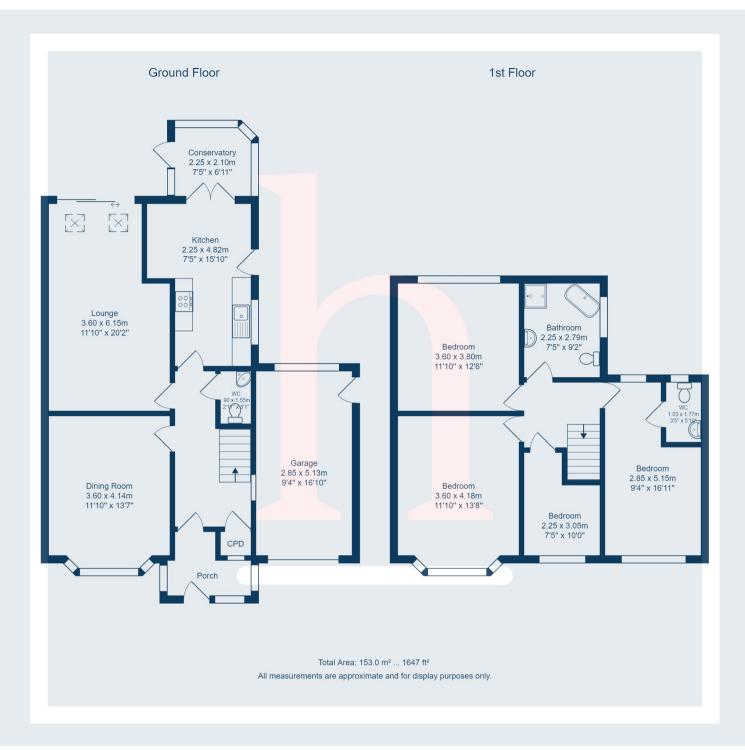

- T: 0151 625 0125
- E: info@homewirral.co.uk
- W: www.homewirral.co.uk
- A: 42 Grange Road, West Kirby, CH48 4EF

Extended family home! Sat on the ever popular Shaws Drive in Meols is this substantial, four bedroom, semi-detached home. Boasting a substantial plot to the front which extended living space and four good size bedrooms, you also find yourself close to the local amenities Meols has to offer, along with reputable schools and great transport links. The vendors have adapted the property but kept as many character features as possible, ticking every box for a growing family, this is certainly not one to be missed.