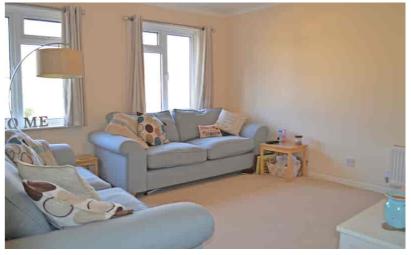

## Living Room

Two replacement UPVC double glazed windows to the front. Double wall mounted radiator. Ceiling lighting. Ceiling coving. Door to over stairs storage cupboard.