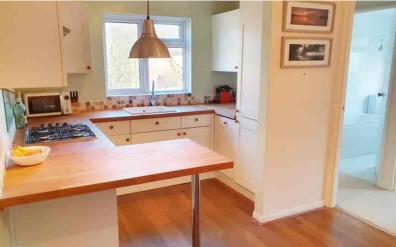

Kitchen with a range of matching wall and floor cupboards with complimentary block wood work surfaces over. Four ring gas hob inset to work surface with stainless steel electric oven/grill under and a stainless steel extractor hood above with a glass splash screen to rear. Single bowl ceramic sink unit with chrome mixer tap over. Integrated stainless steel dishwasher and integrated fridge/freezer. Breakfast bar area. Part tiling to splash backs. Counter top power points. Inset ceiling spotlight downlighters. Ceiling coving. Double wall mounted radiator. Wood flooring. Replacement UPVC double glazed window to the side. Door to Living Room and Inner Lobby.