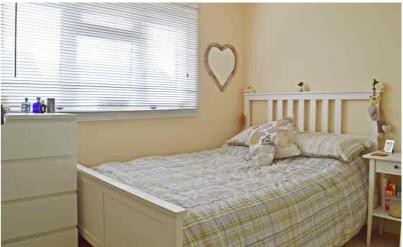

#### Bedroom

Replacement UPVC double glazed window overlooking the rear. Ceiling lighting. Double wall mounted radiator. Built in wardrobe with sliding doors and full and part length hanging within with shelving beneath.