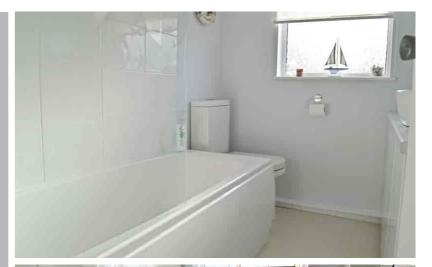

#### Bathroom

Suite comprising of a panelled bath with chrome mixer tap over and a mains plumbed shower above, low level push flush WC and a wash hand basin with chrome mixer taps inset to vanity unit with storage beneath. Double wall mounted radiator. Ceiling coving. Ceiling lighting. Obscure UPVC double glazed window to the rear.