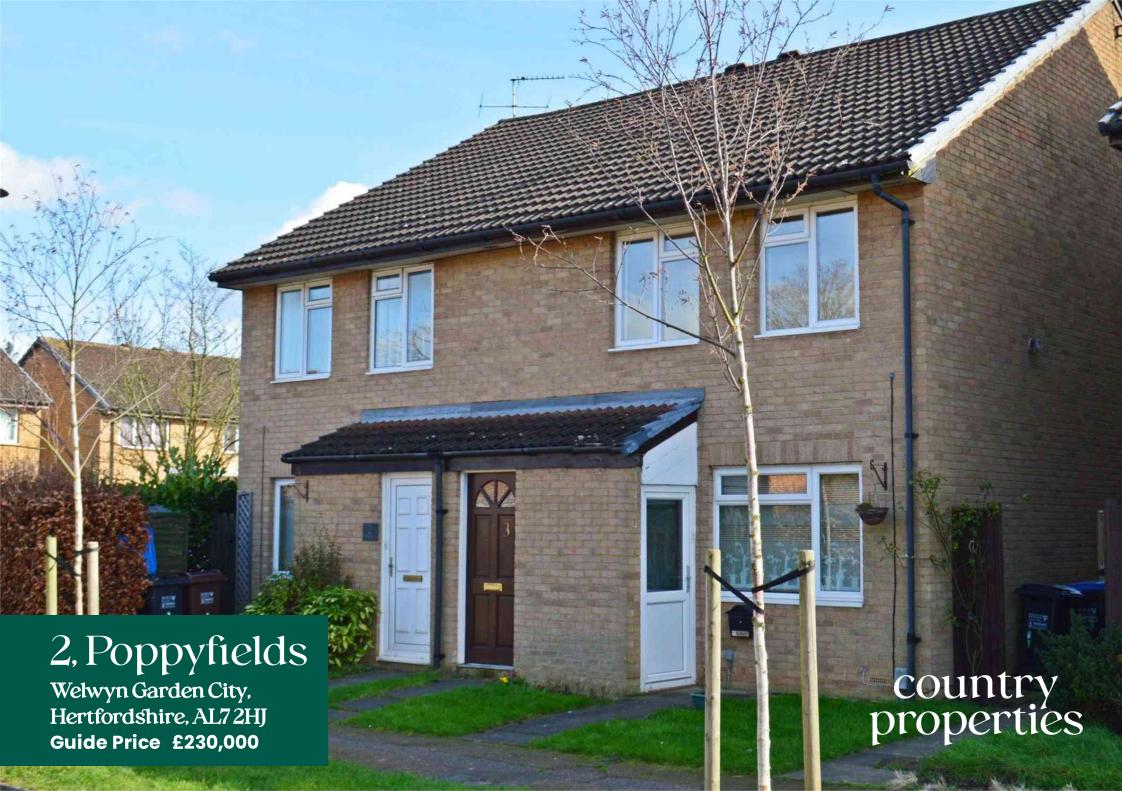

# First Floor Maisonette with Private Entrance Hall, own Garden and Allocated Parking.

- First Floor Maisonette
- One bedroom
- Private Entrance and Hallway
- Unfurnished
- Available Mid August!

#### **Ground Floor**

**Entrance Hall** 

Entrance via a UPVC door into Entrance Hall. Ceiling lighting. Stairs to the first floor landing.

First Floor

Landing

Doors to Kitchen/Dining Area.

Kitchen/ Breakfast Room and Dining Area