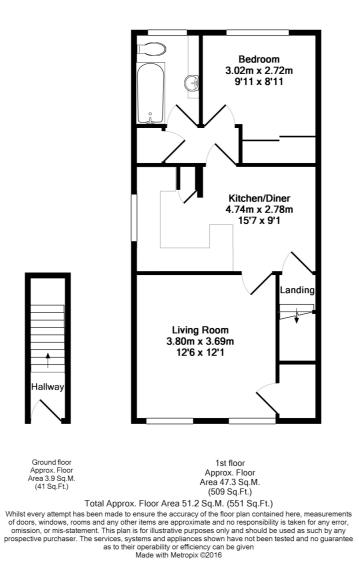

#### **Ground Floor**

**Entrance Hall** 

Entrance via a UPVC door into Entrance Hall. Ceiling lighting. Stairs to the first floor landing.

First Floor

Landing

Doors to Kitchen/Dining Area.

Kitchen/ Breakfast Room and Dining Area

Kitchen with a range of matching wall and floor cupboards with complimentary block wood work surfaces over. Four ring gas hob inset to work surface with stainless steel electric oven/grill under and a stainless steel extractor hood above with a glass splash screen to rear. Single bowl ceramic sink unit with chrome mixer tap over. Integrated stainless steel dishwasher and integrated fridge/freezer. Breakfast bar area. Part tiling to splash backs. Counter top power points. Inset ceiling spotlight downlighters. Ceiling coving. Double wall mounted radiator. Wood flooring. Replacement UPVC double glazed window to the side. Door to Living Room and Inner Lobby.

## Living Room

Two replacement UPVC double glazed windows to the front. Double wall mounted radiator. Ceiling lighting. Ceiling coving. Door to over stairs storage cupboard.

### Lobby

Access to loft via a hatch. Door to airing cupboard housing the wall mounted combi boiler system with timer controls and slatted shelving beneath. Space and plumbing for washing machine/Dryer. Ceiling lighting. Door to Bedroom.

#### Bedroom

Replacement UPVC double glazed window overlooking the rear. Ceiling lighting. Double wall mounted radiator. Built in wardrobe with sliding doors and full and part length hanging within with shelving beneath.

#### Bathroom

Suite comprising of a panelled bath with chrome mixer tap over and a mains plumbed shower above, low level push flush WC and a wash hand basin with chrome mixer taps inset to vanity unit with storage beneath. Double wall mounted radiator. Ceiling coving. Ceiling lighting. Obscure UPVC double glazed window to the rear.