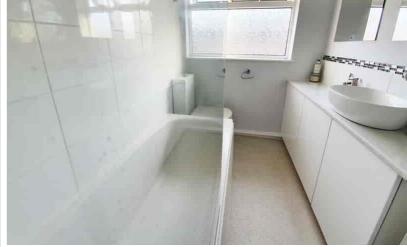

#### Bathroom

Suite comprising of a panelled bath with chrome mixer tap over and a mains plumbed shower above, low level push flush WC and a wash hand basin with chrome mixer taps inset to vanity unit with storage beneath. Double wall mounted radiator. Ceiling coving. Ceiling lighting. Obscure UPVC double glazed window to the rear.