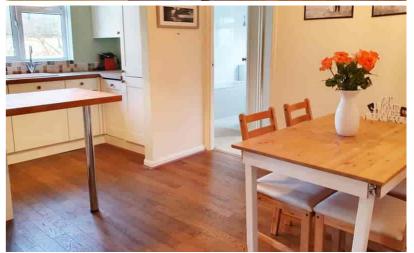

Kitchen with a range of matching wall and floor cupboards with complimentary block wood work surfaces over. Four ring gas hob inset to work surface with stainless steel electric oven/grill under and a stainless steel extractor hood above with a glass splash screen to rear. Single bowl ceramic sink unit with chrome mixer tap over. Integrated stainless steel dishwasher and integrated fridge/freezer. Breakfast bar area. Part tiling to splash backs. Counter top power points. Inset ceiling spotlight downlighters. Ceiling coving. Double wall mounted radiator. Wood flooring. Replacement UPVC double glazed window to the side. Door to Living Room and Inner Lobby.