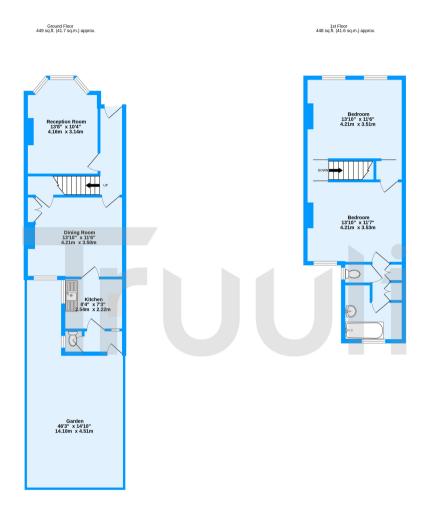

## £350,000 Freehold

A charming and characterful two-bedroom freehold house is located on Beaconsfield Road, Croydon.

The property comprises a spacious bay-fronted reception room with original floors, a dining room with a rear-facing window space for a dining table and a comfortable seating area. The kitchen is a good size but in need of full modernization, allowing decoration to suit and there is also a WC via the kitchen with a separate door leading onto a private rear garden. The first floor has two spacious double bedrooms, with the bathroom accessed via the second bedroom.

Beaconsfield Road, Croydon, CR0 TOTAL FLOOR AREA : 897 sq.ft. (83.4 sq.m.) approx. Measurements are approximate. Not to scale. Illustrative purposes onl