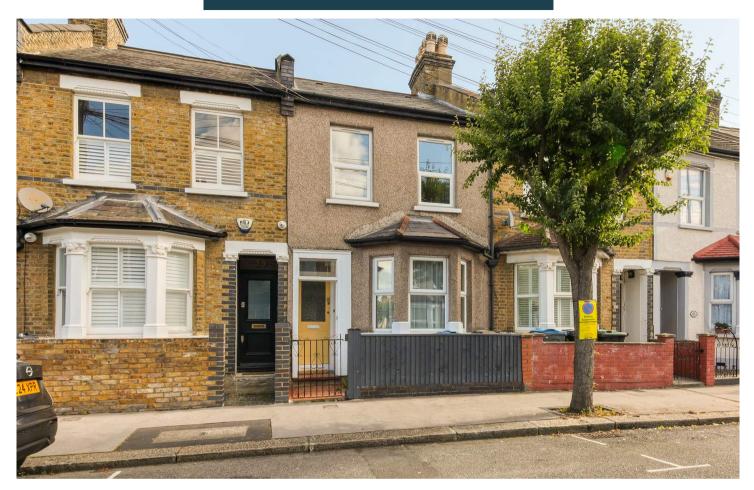

## Truuli

Beaconsfield Road, Croydon, Surrey, CR0 2LN £350,000 Freehold

- In need of cosmetic updating
- Prime Croydon location
- Close to Whitehorse Road Recreation ground

- Upstairs family bathroom
- Double glazed and central heated
- Easy access of West Croydon mainline station

## Beaconsfield Road, Croydon, Surrey, CR0 2LN

## £350,000 Freehold

A charming and characterful two-bedroom freehold house is located on Beaconsfield Road, Croydon.

The property comprises a spacious bay-fronted reception room with original floors, a dining room with a rear-facing window space for a dining table and a comfortable seating area. The kitchen is a good size but in need of full modernization, allowing decoration to suit and there is also a WC via the kitchen with a separate door leading onto a private rear garden. The first floor has two spacious double bedrooms, with the bathroom accessed via the second bedroom.