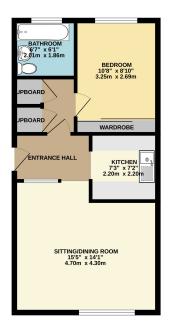

#### FIRST FLOOR 482 sq.ft. (44.8 sq.m.) approx.

OTAL FLOOR AREA; 482 sq.ft. (44.8 sq.m.) approx.
sas been made to ensure the accuracy of the Scoplan constained free, measurements
ones and any other thems are approximate and no neeponathly is taken for any error,
senerer. This plan is for illustrative purposes only and should be used as such by any
time seneral trip special control of the seneral control of the s