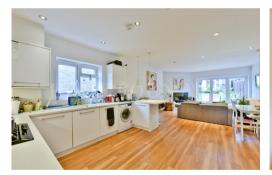

This home was built in 2016 and benefits from a spacious open plan kitchen / dining / living room with bi-folding doors over looking the garden, and a downstairs WC. The first floor consists of modern bathroom and two double bedrooms, and the second floor a double bedroom with views over the garden.