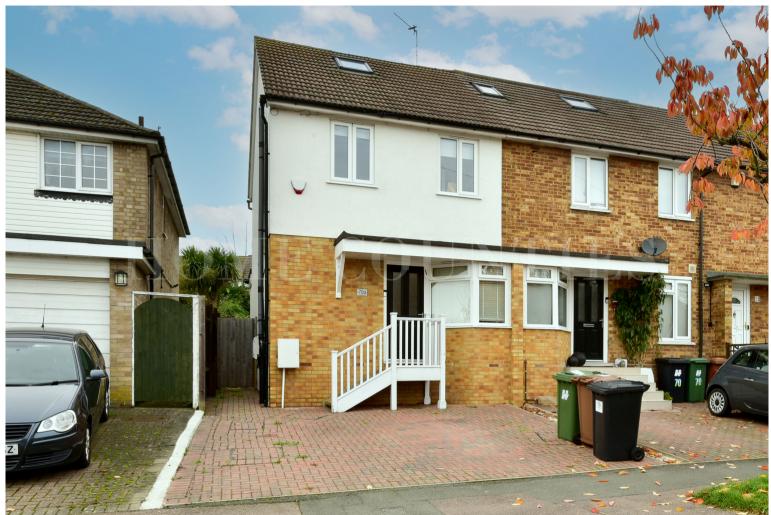

## Highview Gardens, Potters Bar, Hertfordshire, EN6 £550,000

- THREE DOUBLE BEDROOMS
- OPEN PLAN KITCHEN LOUNGE DINER
- BI-FOLDING DOORS
- OFF STREET PARKING

- RECENTLY BUILT HOME
- DOWNSTAIRS WC
- SIDE ACCESS
- PRIVATE REAR GARDEN

## £550,000 Freehold

A delightful three double bedroom end of terrace modern family home ideally located within walking distance to Potters Bar High Street, locals shops and amenities and with a stones throw from Oakmere Park.

This home was built in 2016 and benefits from a spacious open plan kitchen / dining / living room with bi-folding doors over looking the garden, and a downstairs WC. The first floor consists of modern bathroom and two double bedrooms, and the second floor a double bedroom with views over the garden.