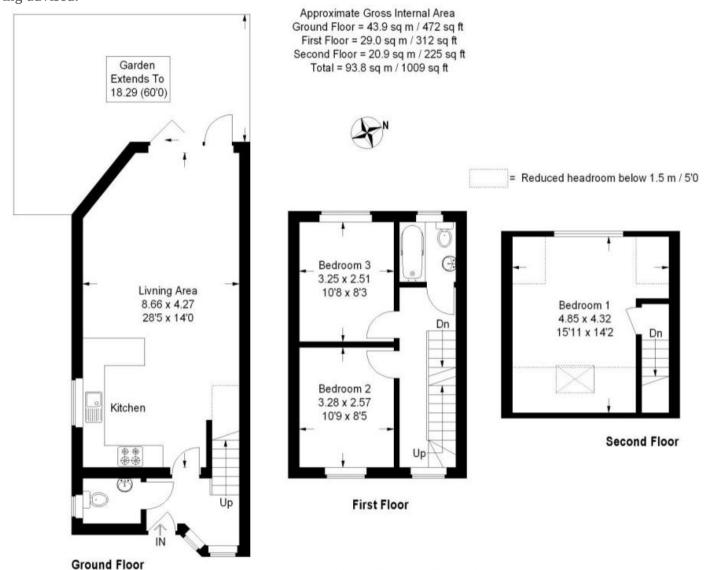

This home was built in 2016 and benefits from a spacious open plan kitchen / dining / living room with bi-folding doors over looking the garden, and a downstairs WC. The first floor consists of modern bathroom and two double bedrooms, and the second floor a double bedroom with views over the garden.

Viewing advised.

This plan is for layout guidance only. Not drawn to scale unless stated. Windows and door openings are approximate. Whist every care is taken in the preparation of this plan, please check all dimensions, shapes and compass bearings before making any decisions reliant upon them.