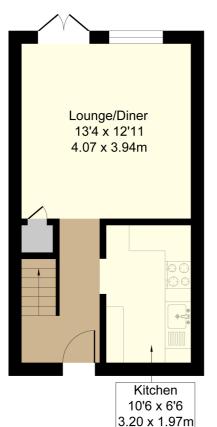

#### Kitchen

6' 06" x 10' 05" (1.98m x 3.17m) Vinyl flooring. Window to front. Range of eye and base level units. Fridge freezer. Sink. Oven. Hob. Extractor. Washing machine. Radiator.

# Lounge

12' 11" x 13' 04" (3.94m x 4.06m) Carpet. Understairs cupboard. Radiator. Window to rear and patio doors.

# **Ground Floor**

Area: 32.1 m<sup>2</sup> ... 346 ft<sup>2</sup>