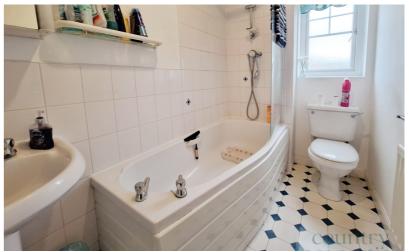

#### Bathroom

8' 10" x 4' 09" (2.69m x 1.45m) Three piece suite comprising panelled bath with shower over, wash hand basin and WC. Vinyl flooring. Window to rear aspect. Radiator.