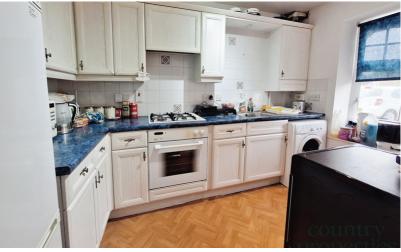

#### Kitchen

6' 06" x 10' 05" (1.98m x 3.17m) Vinyl flooring. Window to front. Range of eye and base level units. Fridge freezer. Sink. Oven. Hob. Extractor. Washing machine. Radiator.