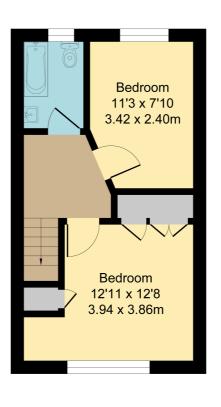

### Bedroom One

9' 06" x 10' 07" (2.90m x 3.23m) Carpet. Radiator. Window to front. Airing cupboard. Built in wardrobe.

# Bedroom Two

7' 11" x 11' 03" (2.41m x 3.43m) Carpet. Radiator. Window to rear.

## **First Floor**

Area: 32.1 m<sup>2</sup> ... 346 ft<sup>2</sup>

Total Area: 64.2 m<sup>2</sup> ... 692 ft<sup>2</sup> All Measurements are approximate and for display purposes only

All measurements are approximate and quoted in metric with imperial equivalents and for general guidance only and whilst every attempt has been made to ensure accuracy, they must not be relied on. The fixtures, fittings and appliances referred to have not been tested and therefore no guarantee can be given and that they are in working order. Internal photographs are reproduced for general information and it must not be inferred that any item shown is included with the property. For a free valuation, contact the numbers listed on the brochure.