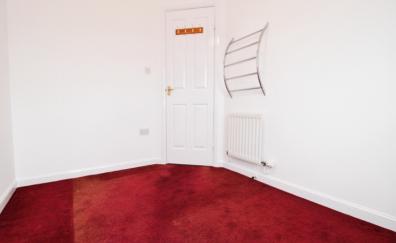

# Bedroom Two

7' 11" x 11' 03" (2.41m x 3.43m) Carpet. Radiator. Window to rear.