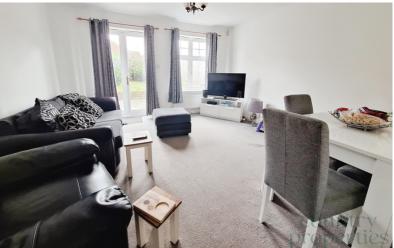

# Lounge

12' 11" x 13' 04" (3.94m x 4.06m) Carpet. Understairs cupboard. Radiator. Window to rear and patio doors.