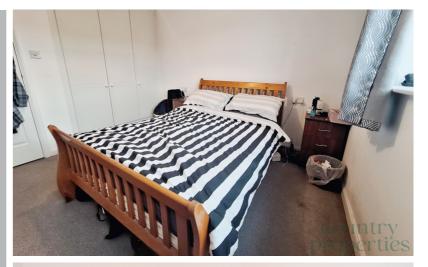

### Bedroom One

9' 06" x 10' 07" (2.90m x 3.23m) Carpet. Radiator. Window to front. Airing cupboard. Built in wardrobe.

# Bedroom Two

7' 11" x 11' 03" (2.41m x 3.43m) Carpet. Radiator. Window to rear.