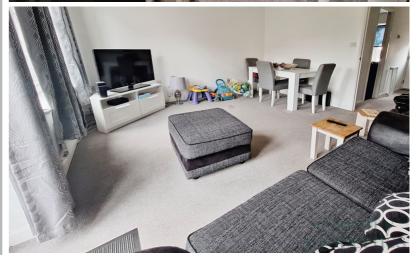

# Lounge

12' 11" x 13' 04" (3.94m x 4.06m) Carpet. Understairs cupboard. Radiator. Window to rear and patio doors.