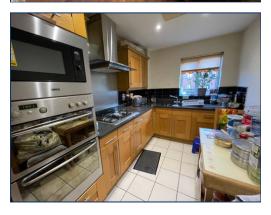

#### **Fitted Kitchen**

11' 8" x 7' 5" (3.56m x 2.26m) Matching wall and base units with tiled splashbacks, sink with mixer tap, double oven, gas hob, extractor, plumbed for washing machine, tiled floor, double glazed window.