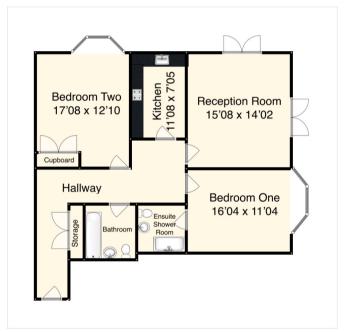

#### L Shaped Entrance Hall

17' 6" x 20' 4" (5.33m x 6.20m) max. L Shaped. Radiator, laminate flooring. two fitted cupboards.

#### **Double Aspect Living Room**

15' 8" x 14' 2" (4.78m x 4.32m) Radiators, wood laminate flooring, double glazed windows and doors to gardens.

#### **Fitted Kitchen**

11' 8" x 7' 5" (3.56m x 2.26m) Matching wall and base units with tiled splashbacks, sink with mixer tap, double oven, gas hob, extractor, plumbed for washing machine, tiled floor, double glazed window.

#### **Bedroom One**

16' 4" x 11' 4" (4.98m x 3.45m) Radiator, laminate flooring, fitted cupboards, double glazed window.

#### **Bedroom Two**

17' 8" x 12' 10" (5.38m x 3.91m) max. Radiator, laminate flooring, fitted cupboard, double glazed window.

#### Bathroom

7' 4" x 7' 0" (2.24m x 2.13m) Panelled bath with shower attachment, wash hand basin with cupboards below, wc, walls part tiled, spot lights, tiled floor.

#### **Shower Room**

6' 6" x 6' 5" (1.98m x 1.96m) Shower cubicle, wash hand basin with cupboards below, wc, walls part tiled, spot lights, tiled floor.