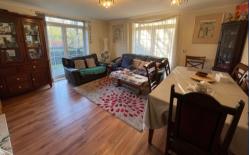

#### **Double Aspect Living Room**

15' 8" x 14' 2" (4.78m x 4.32m) Radiators, wood laminate flooring, double glazed windows and doors to gardens.