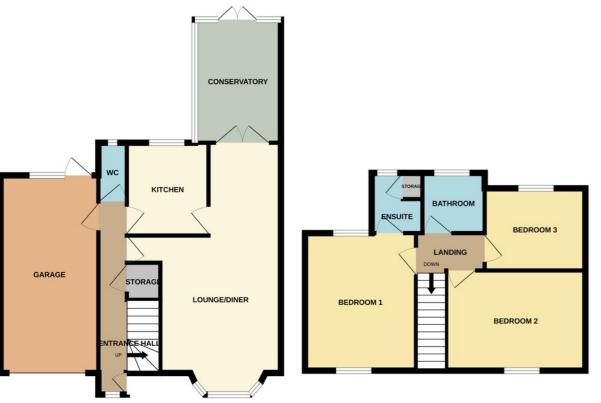

#### **ENTRANCE HALL**

floor.

### **CLOAKROOM**

5' 7" x 2' 8" (1.70m x 0.81m) (approx) Fitted with a two piece suite CONSERVATORY comprising low level W/C, wash hand 11' 6" x 8' 0" (3.51m x 2.44m) (approx) basin and radiator. Window to rear.

# **KITCHEN**

8' 8" x 7' 7" (2.64m x 2.31m) (approx) Fitted with a range of base and eye level units with work surfaces, sink 18' 5" x 9' 1" (5.61m x 2.77m) (approx) extractor fan over, space for an over, stainless steel sink with mixer undercounter fridge Window to rear.

#### LIVING/ DINER

Door to side, window to front, 15' 8" x (max) 7' 7" (min) (4.78m x understairs cupboard and stairs to first 2.31m) 23' 3" (into bay) x 21' 3" (min) (7.09m x 6.48m) (approx) Bay window to front, French doors to conservatory and two radiators.

#### **GARAGE**

with mixer tap, integrated oven, hob, Fitted with base units work surface and radiator tap, plumbing for a washing machine. Up and over door to front, door to rear and window to rear.

## FIRST FLOOR LANDING

Loft access.

#### **BEDROOM 1**

13' 6" x 12' 6" (4.11m x 3.81m) (approx) Window to front, window to rear and two radiators.

## **ENSUITE**

Fitted with a three piece suite comprising low level W/C, wash hand basin, shower cubicle, cupboard and radiator. Window to rear.

### **BEDROOM 2**

12' 1" x 9' 4" (3.68m x 2.84m) (approx) Window to front, overstairs cupboard and radiator.

# **BEDROOM 3**

9' 5" x 7' 8" (2.87m x 2.34m) (approx) Window to rear and radiator.

#### **BATHROOM**

5' 9" x 5' 5" (1.75m x 1.65m) (approx) Fitted with a three piece suite comprising low level W/C, wash hand basin, bath and radiator. Window to rear.

#### **AGENT NOTES**

The floorplan is for illustrative purposes only. Fixtures and fittings do not represent the current state of the property. Not to scale and is meant as a guide only.