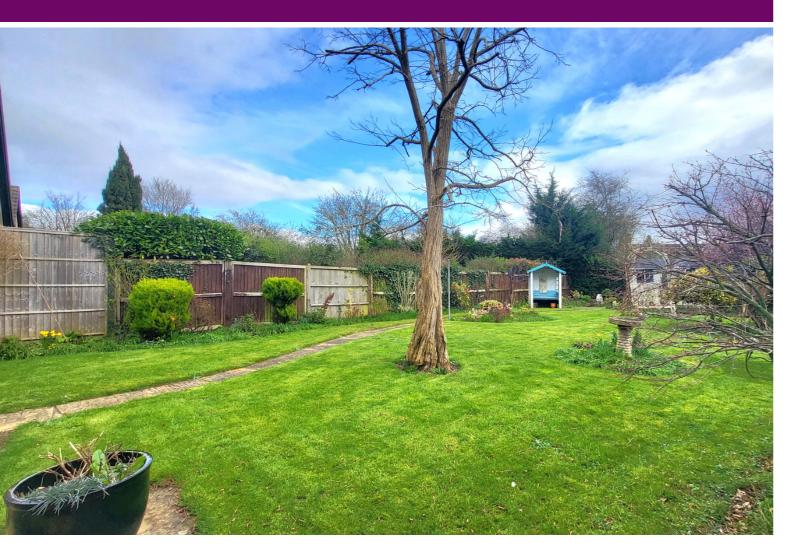

#### **OUTSIDE**

The front of the property has off road parking and is mainly laid to lawn. The rear of the property has fencing, mainly laid to lawn and mature shrubs.