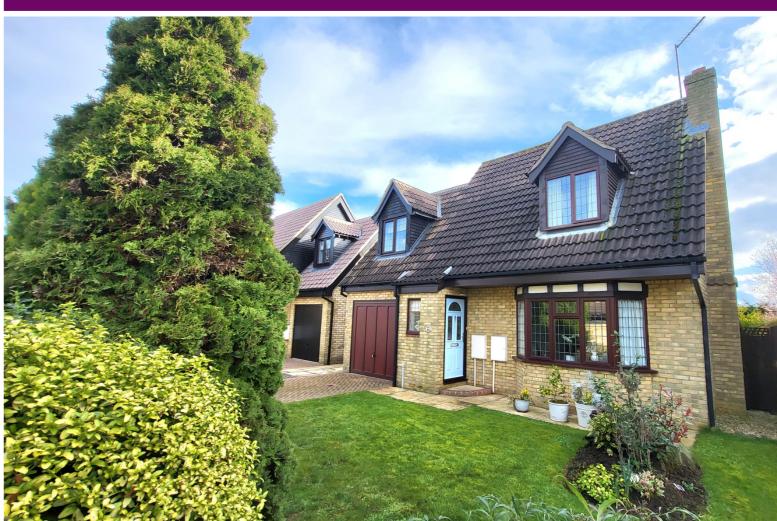

38 Hythegate, Werrington PE4 7ZP

£350,000

\*\*\* HIGHLY DESIRABLE CUL DE SAC \*\*\* "Featuring no onward chain and in a highly desirable cul de sac in Werrington, this 3 bedroom detached home awaits it's new owner. Featuring a driveway, garage, hallway, kitchen, lounge/diner, conservatory, wc, generous sized garden, 3 bedrooms with an en-suite to bedroom 1 and family bathroom. Viewings are essential to appreciate the location and space this home has to offer. EPC Energy Rating - D/Council Tax Band - D".

#### **OUTSIDE**

The front of the property has off road parking and is mainly laid to lawn. The rear of the property has fencing, mainly laid to lawn and mature shrubs.