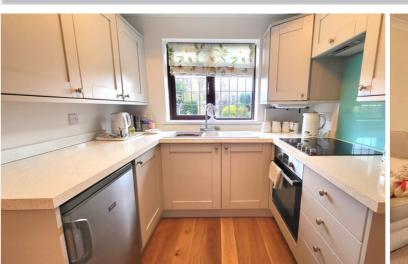

# **KITCHEN**

8' 8" x 7' 7" (2.64m x 2.31m) (approx) Fitted with a range of base and eye level units with work surfaces, sink 18' 5" x 9' 1" (5.61m x 2.77m) (approx) extractor fan over, space for an over, stainless steel sink with mixer undercounter fridge Window to rear.