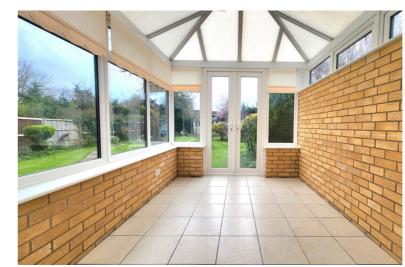

### **CLOAKROOM**

5' 7" x 2' 8" (1.70m x 0.81m) (approx) Fitted with a two piece suite CONSERVATORY comprising low level W/C, wash hand 11' 6" x 8' 0" (3.51m x 2.44m) (approx) basin and radiator. Window to rear.