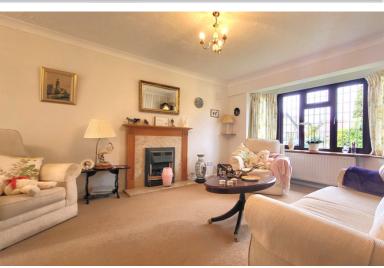

#### LIVING/ DINER

Door to side, window to front, 15' 8" x (max) 7' 7" (min) (4.78m x understairs cupboard and stairs to first 2.31m) 23' 3" (into bay) x 21' 3" (min) (7.09m x 6.48m) (approx) Bay window to front, French doors to conservatory and two radiators.