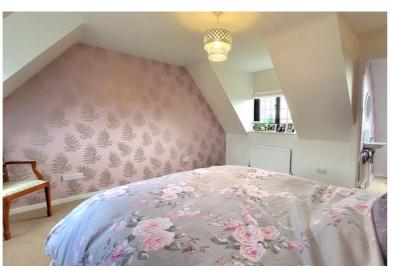

#### **BEDROOM 1**

13' 6" x 12' 6" (4.11m x 3.81m) (approx) Window to front, window to rear and two radiators.