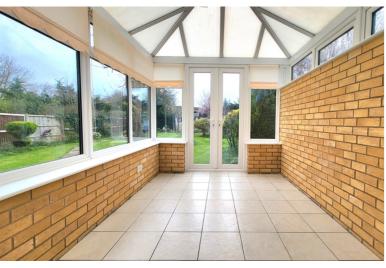

### **CLOAKROOM**

5' 7" x 2' 8" (1.70m x 0.81m) (approx) Fitted with a two piece suite CONSERVATORY comprising low level W/C, wash hand 11' 6" x 8' 0" (3.51m x 2.44m) (approx) basin and radiator. Window to rear.