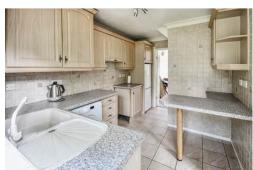

#### Kitchen

3.85m x 2.770m (12' 8" x 9' 1")

Fitted with a range of matching base and wall units with speckled colour coordinated roll top work surface space and preparation area incorporatig single drainer ceramic sink unit with hot and cold mixer taps over, majority tiled walls, ceramic tile flooring, understairs storage cupboard space, space for fridge freezer, textured ceiling with coving, cooker point, breakfast bar, double glazed window and door to the rear and further dor to:-

#### Sitting Room

A good size room suitable for many purposes including palyroom or tv lounge. Texture ceiling with coving, double glazed window to front aspect and doors bact to kitchen and porch.