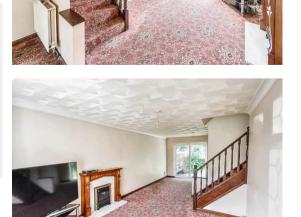

### Lounge/dining Room

7.65m x 3.29m (25' 1" x 10' 10")

A good size light and airy room, open plan effect with central staircase giving access to the first floor, textured ceiling with coving, inset coal effect gas fire within ornate wooden fire surround with marble back panel and matching hearth, double glazed window to front aspect, double glazed patio doors opening onto rear garden and door to:-