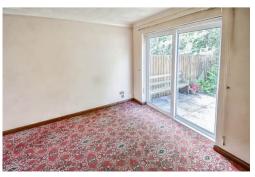

### Lounge/dining Room

7.65m x 3.29m (25' 1" x 10' 10")

A good size light and airy room, open plan effect with central staircase giving access to the first floor, textured ceiling with coving, inset coal effect gas fire within ornate wooden fire surround with marble back panel and matching hearth, double glazed window to front aspect, double glazed patio doors opening onto rear garden and door to:-