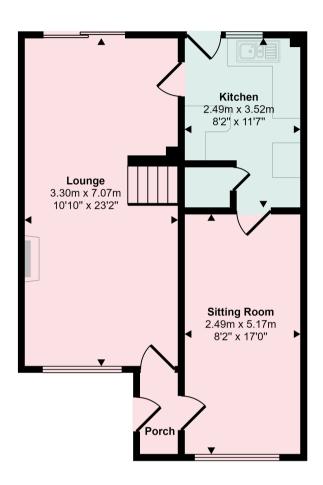

### Lounge/dining Room

7.65m x 3.29m (25' 1" x 10' 10")

A good size light and airy room, open plan effect with central staircase giving access to the first floor, textured ceiling with coving, inset coal effect gas fire within ornate wooden fire surround with marble back panel and matching hearth, double glazed window to front aspect, double glazed patio doors opening onto rear garden and door to:-

#### Kitchen

3.85m x 2.770m (12' 8" x 9' 1")

Fitted with a range of matching base and wall units with speckled colour coordinated roll top work surface space and preparation area incorporatig single drainer ceramic sink unit with hot and cold mixer taps over, majority tiled walls, ceramic tile flooring, understairs storage cupboard space, space for fridge freezer, textured ceiling with coving, cooker point, breakfast bar, double glazed window and door to the rear and further dor to:-

#### Sitting Room

A good size room suitable for many purposes including palyroom or tv lounge. Texture ceiling with coving, double glazed window to front aspect and doors bact to kitchen and porch.

## Ground Floor Approx 48 sq m / 520 sq ft

Whilst every attempt has been made to ensure the accuracy of the floor plan contained here, measurements of doors, windows, rooms and any other items are approximate and no responsibility is taken for any error, omission, or mis-statement. The measurements should not be relied upon for valuation, transaction and/or funding purposes. This plan is for illustrative purposes only and should be used as such by any prospective purchaser or tenant.