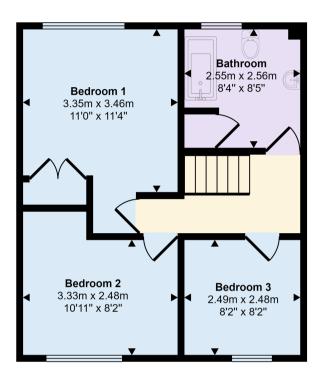

#### Bedroom One

With textured ceiling and coving and double glazed window to front aspect.

#### Bedroom Two

With textured ceiling and coving, fitted wardrobes and double glazed window to the rear.

### Bedroom Three

2.885m x 2.58m (9' 6" x 8' 6")

With textured ceiling and coving and double glazed window to front aspect.

## Family Bathroom

2.81m x 2.54m (9' 3" x 8' 4")

A three piece suite comprising panel bath, wash hand basin, low level W.C, fully tiled walls, built in airing cupboard space and double glazed frosted window to the rear.

#### **Approx Gross Internal Area** 90 sq m / 974 sq ft

First Floor Approx 42 sq m / 454 sq ft