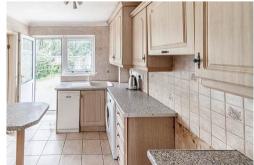

#### Kitchen

3.85m x 2.770m (12' 8" x 9' 1")

Fitted with a range of matching base and wall units with speckled colour coordinated roll top work surface space and preparation area incorporatig single drainer ceramic sink unit with hot and cold mixer taps over, majority tiled walls, ceramic tile flooring, understairs storage cupboard space, space for fridge freezer, textured ceiling with coving, cooker point, breakfast bar, double glazed window and door to the rear and further dor to:-