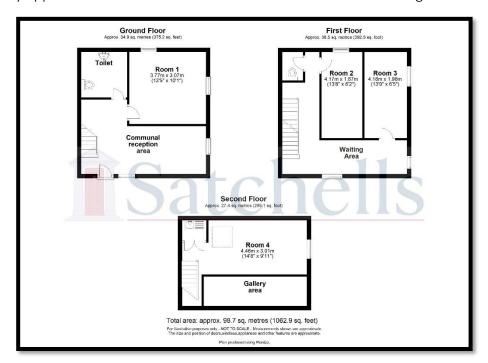

Spread over three floors, the property offers 3 consulting /treatment rooms available individually or collectively (subject to availability) on long- or short-term licences as a shared facility with the owner who occupies room 4.

Along with the exclusive use of the room the licence will have the shared facilities of ground floor reception area and assisted toilet facilities. Further toilet facilities on the first floor and kitchen facilities on the second floor.

**Room 2:** First floor. Consulting room/office with window to rear 13'8" x 6'2" See Plan Below.