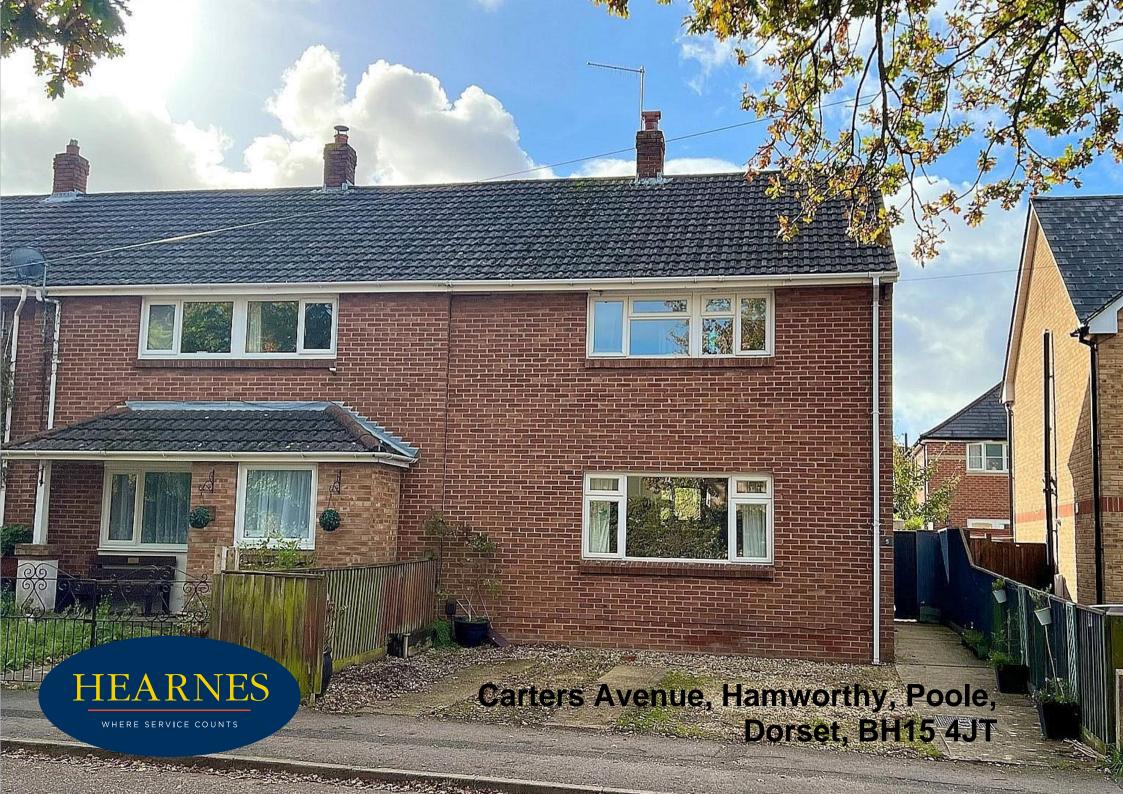

## Carters Avenue, Hamworthy, Poole, Dorset, BH15 5JT FREEHOLD GUIDE PRICE £300,000 - £315,000

A 3 double bedroom, end of terrace home with southerly facing garden and off road parking for 2 cars. This spacious and well presented property has been a fabulous home for the current owner who both loves the space in the home and the convenient location to the local area. The home has a modern kitchen with integrated appliances, generous lounge/dining room, ground floor cloakroom, modern first floor bathroom, fully boarded loft with pull down ladder and has double glazing and gas central heating. The property is sold vacant, with no forward chain.

- Well presented 3 double bedroom end of terrace house
- Spacious accommodation with generous, dual aspect lounge/dining room
- Modern fitted kitchen in a range of high gloss dark grey units with wood work tops over. Fitted with Hoover oven, gas hob and extractor, Bosch dishwasher, space for fridge/freezer part tiled walls and a picture window and rear door leading out to the garden
- Ground floor cloakroom and understairs cupboard with space and plumbing for washing machine
- Bedroom one with good size area for hanging and shelving space
- Wood effect flooring throughout the house, for ease
- Modern bathroom with shower over the bath and part tiled walls
- Double glazing and gas central heating
- Boarded loft with pull down wooden ladder. Fabulous area for storage or potential loft conversion (subject to planning)
- Southerly facing garden which is fully enclosed and has an outside storage cupboard integrated into the house, area of lawn, patio and shed
- Off road parking for 2 cars side by side (kerb needs lowering)
- Vacant possession with no forward chain