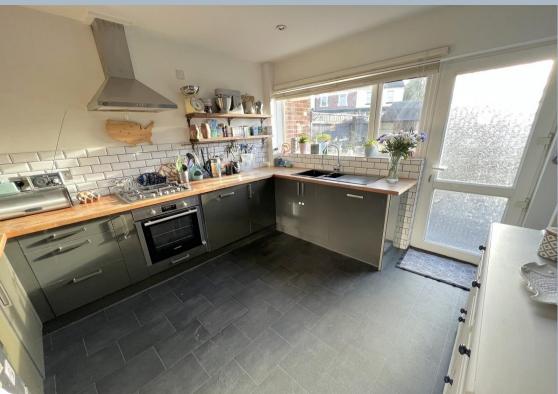

- Well presented 3 double bedroom end of terrace house
- Spacious accommodation with generous, dual aspect lounge/dining room
- Modern fitted kitchen in a range of high gloss dark grey units with wood work tops over. Fitted with Hoover oven, gas hob and extractor, Bosch dishwasher, space for fridge/freezer part tiled walls and a picture window and rear door leading out to the garden
- Ground floor cloakroom and understairs cupboard with space and plumbing for washing machine
- Bedroom one with good size area for hanging and shelving space
- Wood effect flooring throughout the house, for ease
- Modern bathroom with shower over the bath and part tiled walls
- Double glazing and gas central heating
- Boarded loft with pull down wooden ladder. Fabulous area for storage or potential loft conversion (subject to planning)
- Southerly facing garden which is fully enclosed and has an outside storage cupboard integrated into the house, area of lawn, patio and shed
- Off road parking for 2 cars side by side (kerb needs lowering)
- Vacant possession with no forward chain