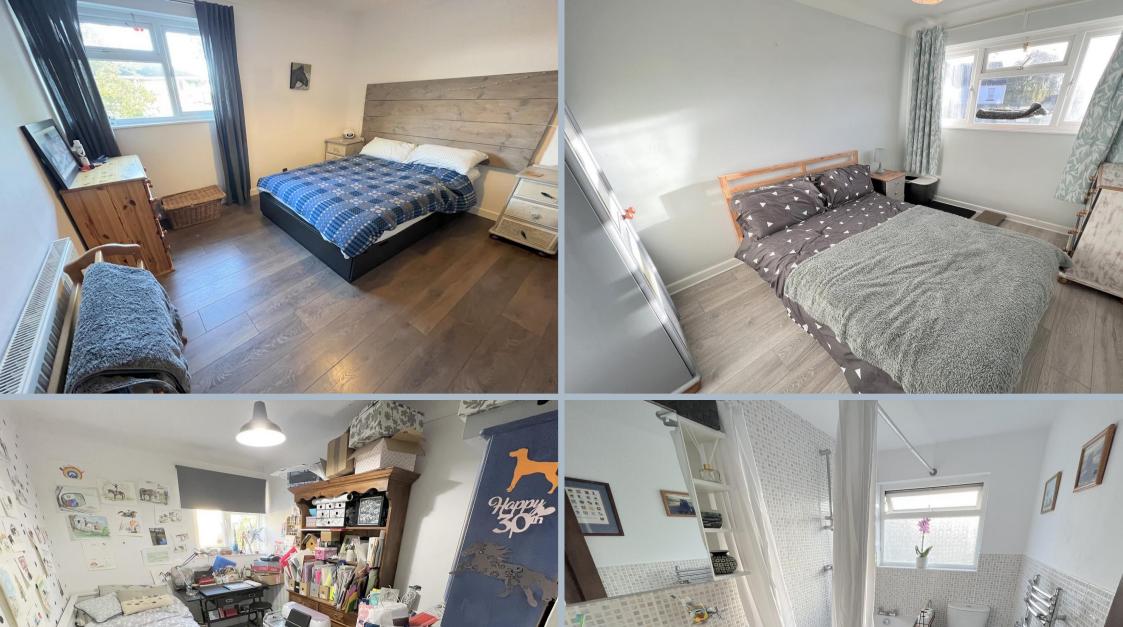

- Well presented 3 double bedroom end of terrace house
- Spacious accommodation with generous, dual aspect lounge/dining room
- Modern fitted kitchen in a range of high gloss dark grey units with wood work tops over. Fitted with Hoover oven, gas hob and extractor, Bosch dishwasher, space for fridge/freezer part tiled walls and a picture window and rear door leading out to the garden
- Ground floor cloakroom and understairs cupboard with space and plumbing for washing machine
- Bedroom one with good size area for hanging and shelving space
- Wood effect flooring throughout the house, for ease
- Modern bathroom with shower over the bath and part tiled walls
- Double glazing and gas central heating
- Boarded loft with pull down wooden ladder. Fabulous area for storage or potential loft conversion (subject to planning)
- Southerly facing garden which is fully enclosed and has an outside storage cupboard integrated into the house, area of lawn, patio and shed
- Off road parking for 2 cars side by side (kerb needs lowering)
- Vacant possession with no forward chain