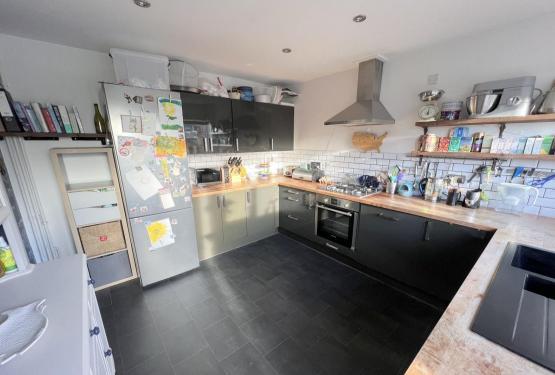

- Well presented 3 double bedroom end of terrace house
- Spacious accommodation with generous, dual aspect lounge/dining room
- Modern fitted kitchen in a range of high gloss dark grey units with wood work tops over. Fitted with Hoover oven, gas hob and extractor, Bosch dishwasher, space for fridge/freezer part tiled walls and a picture window and rear door leading out to the garden
- Ground floor cloakroom and understairs cupboard with space and plumbing for washing machine
- Bedroom one with good size area for hanging and shelving space
- Wood effect flooring throughout the house, for ease
- Modern bathroom with shower over the bath and part tiled walls
- Double glazing and gas central heating
- Boarded loft with pull down wooden ladder. Fabulous area for storage or potential loft conversion (subject to planning)
- Southerly facing garden which is fully enclosed and has an outside storage cupboard integrated into the house, area of lawn, patio and shed
- Off road parking for 2 cars side by side (kerb needs lowering)
- Vacant possession with no forward chain