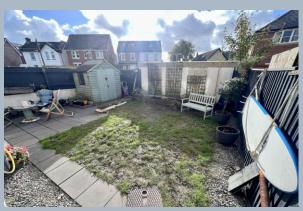

- Well presented 3 double bedroom end of terrace house
- Spacious accommodation with generous, dual aspect lounge/dining room
- Modern fitted kitchen in a range of high gloss dark grey units with wood work tops over. Fitted with Hoover oven, gas hob and extractor, Bosch dishwasher, space for fridge/freezer part tiled walls and a picture window and rear door leading out to the garden
- Ground floor cloakroom and understairs cupboard with space and plumbing for washing machine
- Bedroom one with good size area for hanging and shelving space
- Wood effect flooring throughout the house, for ease
- Modern bathroom with shower over the bath and part tiled walls
- Double glazing and gas central heating
- Boarded loft with pull down wooden ladder. Fabulous area for storage or potential loft conversion (subject to planning)
- Southerly facing garden which is fully enclosed and has an outside storage cupboard integrated into the house, area of lawn, patio and shed
- Off road parking for 2 cars side by side (kerb needs lowering)
- Vacant possession with no forward chain