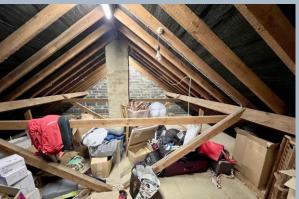

- Well presented 3 double bedroom end of terrace house
- Spacious accommodation with generous, dual aspect lounge/dining room
- Modern fitted kitchen in a range of high gloss dark grey units with wood work tops over. Fitted with Hoover oven, gas hob and extractor, Bosch dishwasher, space for fridge/freezer part tiled walls and a picture window and rear door leading out to the garden
- Ground floor cloakroom and understairs cupboard with space and plumbing for washing machine
- Bedroom one with good size area for hanging and shelving space
- Wood effect flooring throughout the house, for ease
- Modern bathroom with shower over the bath and part tiled walls
- Double glazing and gas central heating
- Boarded loft with pull down wooden ladder. Fabulous area for storage or potential loft conversion (subject to planning)
- Southerly facing garden which is fully enclosed and has an outside storage cupboard integrated into the house, area of lawn, patio and shed
- Off road parking for 2 cars side by side (kerb needs lowering)
- Vacant possession with no forward chain