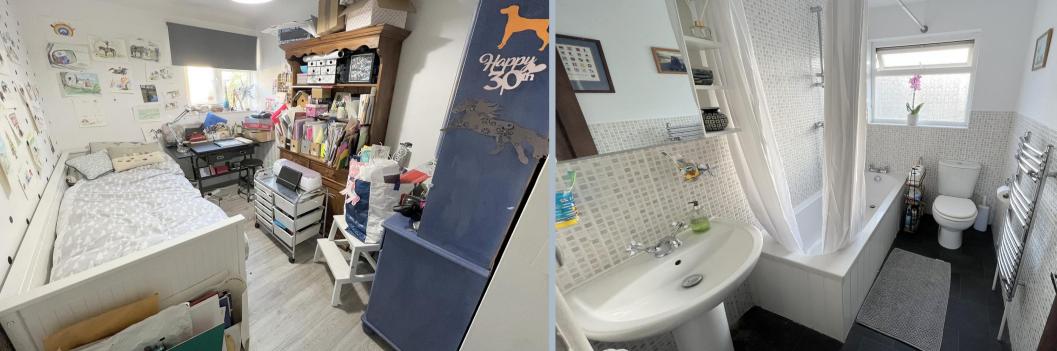

- Well presented 3 double bedroom end of terrace house
- Spacious accommodation with generous, dual aspect lounge/dining room
- Modern fitted kitchen in a range of high gloss dark grey units with wood work tops over. Fitted with Hoover oven, gas hob and extractor, Bosch dishwasher, space for fridge/freezer part tiled walls and a picture window and rear door leading out to the garden
- Ground floor cloakroom and understairs cupboard with space and plumbing for washing machine
- Bedroom one with good size area for hanging and shelving space
- Wood effect flooring throughout the house, for ease
- Modern bathroom with shower over the bath and part tiled walls
- Double glazing and gas central heating
- Boarded loft with pull down wooden ladder. Fabulous area for storage or potential loft conversion (subject to planning)
- Southerly facing garden which is fully enclosed and has an outside storage cupboard integrated into the house, area of lawn, patio and shed
- Off road parking for 2 cars side by side (kerb needs lowering)
- Vacant possession with no forward chain