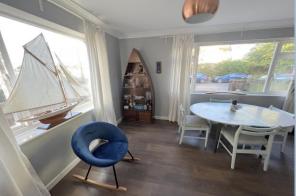

- Well presented 3 double bedroom end of terrace house
- Spacious accommodation with generous, dual aspect lounge/dining room
- Modern fitted kitchen in a range of high gloss dark grey units with wood work tops over. Fitted with Hoover oven, gas hob and extractor, Bosch dishwasher, space for fridge/freezer part tiled walls and a picture window and rear door leading out to the garden
- Ground floor cloakroom and understairs cupboard with space and plumbing for washing machine
- Bedroom one with good size area for hanging and shelving space
- Wood effect flooring throughout the house, for ease
- Modern bathroom with shower over the bath and part tiled walls
- Double glazing and gas central heating
- Boarded loft with pull down wooden ladder. Fabulous area for storage or potential loft conversion (subject to planning)
- Southerly facing garden which is fully enclosed and has an outside storage cupboard integrated into the house, area of lawn, patio and shed
- Off road parking for 2 cars side by side (kerb needs lowering)
- Vacant possession with no forward chain