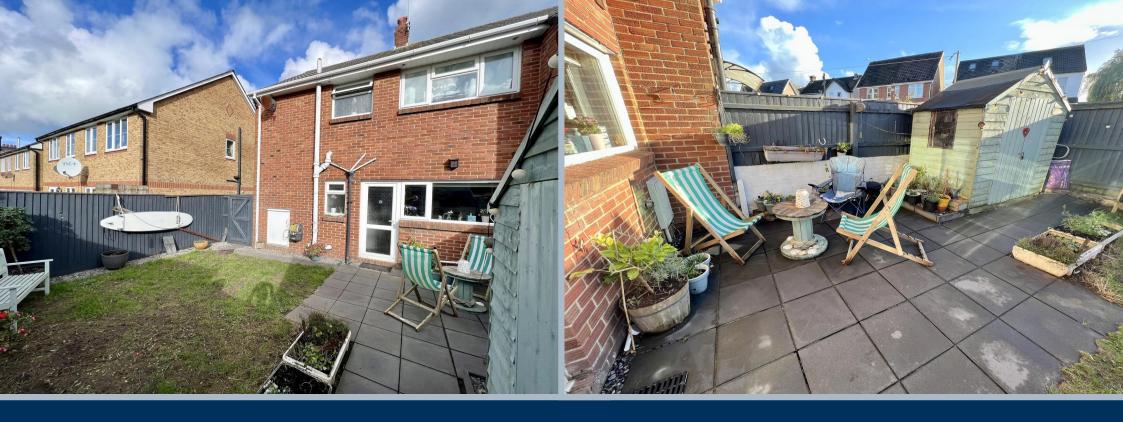

- Well presented 3 double bedroom end of terrace house
- Spacious accommodation with generous, dual aspect lounge/dining room
- Modern fitted kitchen in a range of high gloss dark grey units with wood work tops over. Fitted with Hoover oven, gas hob and extractor, Bosch dishwasher, space for fridge/freezer part tiled walls and a picture window and rear door leading out to the garden
- Ground floor cloakroom and understairs cupboard with space and plumbing for washing machine
- Bedroom one with good size area for hanging and shelving space
- Wood effect flooring throughout the house, for ease
- Modern bathroom with shower over the bath and part tiled walls
- Double glazing and gas central heating
- Boarded loft with pull down wooden ladder. Fabulous area for storage or potential loft conversion (subject to planning)
- Southerly facing garden which is fully enclosed and has an outside storage cupboard integrated into the house, area of lawn, patio and shed
- Off road parking for 2 cars side by side (kerb needs lowering)
- Vacant possession with no forward chain