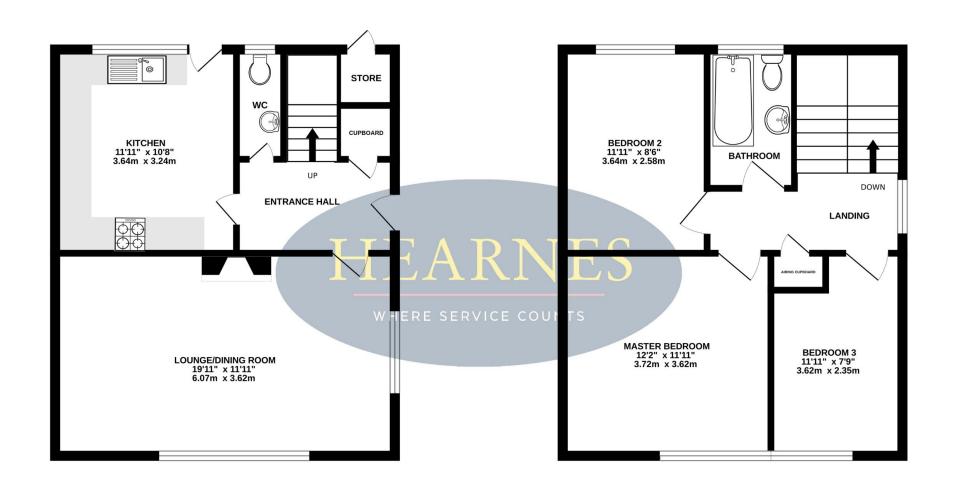

## Carters Avenue, Hamworthy, Poole, Dorset, BH15 5JT FREEHOLD GUIDE PRICE £300,000 - £315,000

A 3 double bedroom, end of terrace home with southerly facing garden and off road parking for 2 cars. This spacious and well presented property has been a fabulous home for the current owner who both loves the space in the home and the convenient location to the local area. The home has a modern kitchen with integrated appliances, generous lounge/dining room, ground floor cloakroom, modern first floor bathroom, fully boarded loft with pull down ladder and has double glazing and gas central heating. The property is sold vacant, with no forward chain.

- Well presented 3 double bedroom end of terrace house
- Spacious accommodation with generous, dual aspect lounge/dining room
- Modern fitted kitchen in a range of high gloss dark grey units with wood work tops over. Fitted with Hoover oven, gas hob and extractor, Bosch dishwasher, space for fridge/freezer part tiled walls and a picture window and rear door leading out to the garden
- Ground floor cloakroom and understairs cupboard with space and plumbing for washing machine
- Bedroom one with good size area for hanging and shelving space
- Wood effect flooring throughout the house, for ease
- Modern bathroom with shower over the bath and part tiled walls
- Double glazing and gas central heating
- Boarded loft with pull down wooden ladder. Fabulous area for storage or potential loft conversion (subject to planning)
- Southerly facing garden which is fully enclosed and has an outside storage cupboard integrated into the house, area of lawn, patio and shed
- Off road parking for 2 cars side by side (kerb needs lowering)
- Vacant possession with no forward chain