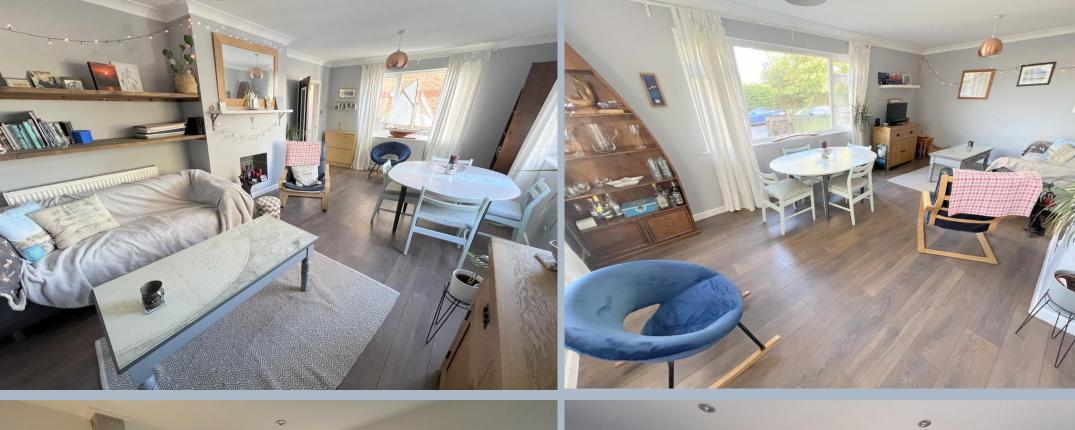

- Well presented 3 double bedroom end of terrace house
- Spacious accommodation with generous, dual aspect lounge/dining room
- Modern fitted kitchen in a range of high gloss dark grey units with wood work tops over. Fitted with Hoover oven, gas hob and extractor, Bosch dishwasher, space for fridge/freezer part tiled walls and a picture window and rear door leading out to the garden
- Ground floor cloakroom and understairs cupboard with space and plumbing for washing machine
- Bedroom one with good size area for hanging and shelving space
- Wood effect flooring throughout the house, for ease
- Modern bathroom with shower over the bath and part tiled walls
- Double glazing and gas central heating
- Boarded loft with pull down wooden ladder. Fabulous area for storage or potential loft conversion (subject to planning)
- Southerly facing garden which is fully enclosed and has an outside storage cupboard integrated into the house, area of lawn, patio and shed
- Off road parking for 2 cars side by side (kerb needs lowering)
- Vacant possession with no forward chain