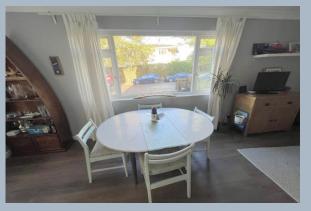

- Well presented 3 double bedroom end of terrace house
- Spacious accommodation with generous, dual aspect lounge/dining room
- Modern fitted kitchen in a range of high gloss dark grey units with wood work tops over. Fitted with Hoover oven, gas hob and extractor, Bosch dishwasher, space for fridge/freezer part tiled walls and a picture window and rear door leading out to the garden
- Ground floor cloakroom and understairs cupboard with space and plumbing for washing machine
- Bedroom one with good size area for hanging and shelving space
- Wood effect flooring throughout the house, for ease
- Modern bathroom with shower over the bath and part tiled walls
- Double glazing and gas central heating
- Boarded loft with pull down wooden ladder. Fabulous area for storage or potential loft conversion (subject to planning)
- Southerly facing garden which is fully enclosed and has an outside storage cupboard integrated into the house, area of lawn, patio and shed
- Off road parking for 2 cars side by side (kerb needs lowering)
- Vacant possession with no forward chain