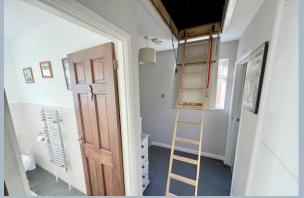

- Well presented 3 double bedroom end of terrace house
- Spacious accommodation with generous, dual aspect lounge/dining room
- Modern fitted kitchen in a range of high gloss dark grey units with wood work tops over. Fitted with Hoover oven, gas hob and extractor, Bosch dishwasher, space for fridge/freezer part tiled walls and a picture window and rear door leading out to the garden
- Ground floor cloakroom and understairs cupboard with space and plumbing for washing machine
- Bedroom one with good size area for hanging and shelving space
- Wood effect flooring throughout the house, for ease
- Modern bathroom with shower over the bath and part tiled walls
- Double glazing and gas central heating
- Boarded loft with pull down wooden ladder. Fabulous area for storage or potential loft conversion (subject to planning)
- Southerly facing garden which is fully enclosed and has an outside storage cupboard integrated into the house, area of lawn, patio and shed
- Off road parking for 2 cars side by side (kerb needs lowering)
- Vacant possession with no forward chain