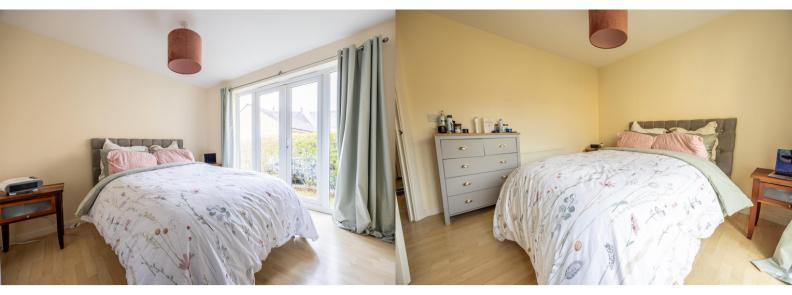

Entrance porch to entrance hall with doors to open plan lounge/dining/kitchen, bathroom and bedrooms one and two. Open plan lounge/dining/kitchen: window with lovely views over open green, large walk-in storage cupboard and wooden laminate flooring. Kitchen area: window to rear aspect, ceramic tiled flooring and fitted with a matching range of eye and base level storage units with built-in and integrated appliances to include fan assisted oven, gas hob and extractor hood, integrated dishwasher and fridge freezer, space and plumbing for washing machine. Bathroom: window to side aspect, modern white suite comprising bath with tiled splashbacking fitted with shower unit, hand basin and WC. Bedroom one: French doors to rear garden, wooden laminate flooring and built-in double wardrobe. Bedroom two: window with views over open green and wooden laminate flooring.