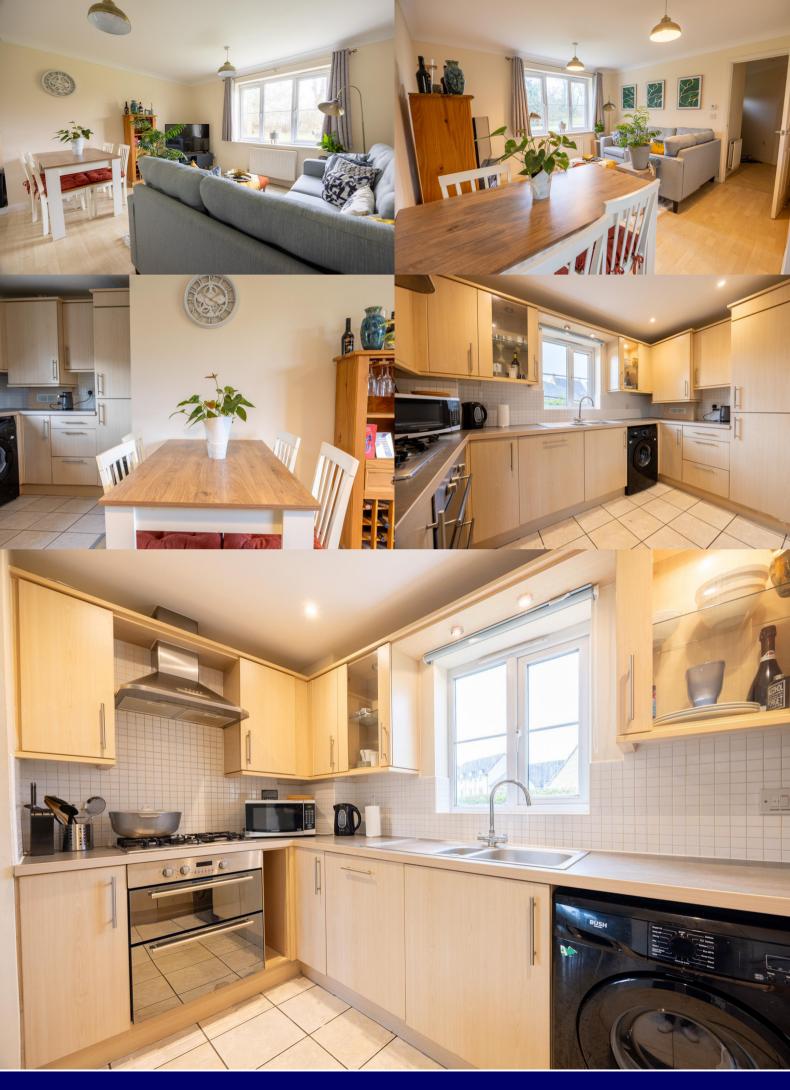

Entrance porch to entrance hall with doors to open plan lounge/dining/kitchen, bathroom and bedrooms one and two. Open plan lounge/dining/kitchen: window with lovely views over open green, large walk-in storage cupboard and wooden laminate flooring. Kitchen area: window to rear aspect, ceramic tiled flooring and fitted with a matching range of eye and base level storage units with built-in and integrated appliances to include fan assisted oven, gas hob and extractor hood, integrated dishwasher and fridge freezer, space and plumbing for washing machine. Bathroom: window to side aspect, modern white suite comprising bath with tiled splashbacking fitted with shower unit, hand basin and WC. Bedroom one: French doors to rear garden, wooden laminate flooring and built-in double wardrobe. Bedroom two: window with views over open green and wooden laminate flooring.