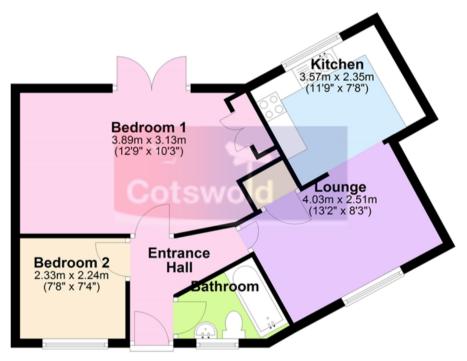

Entrance porch to entrance hall with doors to open plan lounge/dining/kitchen, bathroom and bedrooms one and two. Open plan lounge/dining/kitchen: window with lovely views over open green, large walk-in storage cupboard and wooden laminate flooring. Kitchen area: window to rear aspect, ceramic tiled flooring and fitted with a matching range of eye and base level storage units with built-in and integrated appliances to include fan assisted oven, gas hob and extractor hood, integrated dishwasher and fridge freezer, space and plumbing for washing machine. Bathroom: window to side aspect, modern white suite comprising bath with tiled splashbacking fitted with shower unit, hand basin and WC. Bedroom one: French doors to rear garden, wooden laminate flooring and built-in double wardrobe. Bedroom two: window with views over open green and wooden laminate flooring.

Exterior: Small partly enclosed garden with hedging being laid to lawn and allocated off road parking for one vehicle.

Open plan Lounge/dining/kitchen: 17' 9 max x 16' 4

Bedroom one: 11' 9 max x 8' 9 max

Bedroom two: 7' 7 x 7' 4

## Ground Floor

Approx. 47.8 sq. metres (514.8 sq. feet)

Total area: approx. 47.8 sq. metres (514.8 sq. feet)

1my/Pac