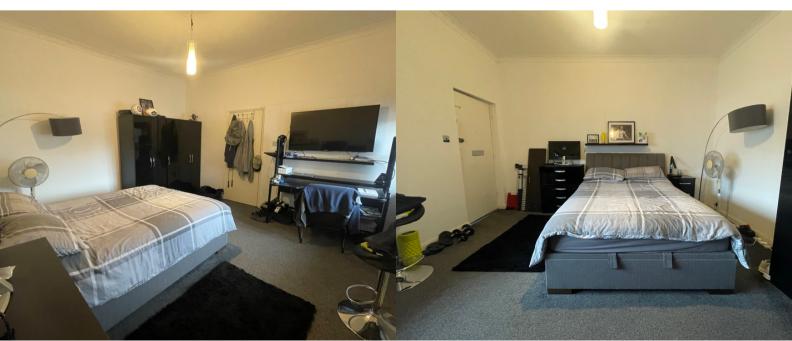

### LOUNGE

13' 6" x 13' 3" (4.11m x 4.04m) Double glazed window to front aspect, wooden entrance door from communal halls, fitted carpet, wall mounted electric heater.

#### BEDROOM

11' 3" x 10' 4" (3.43m x 3.15m) Double glazed window to rear aspect, fitted carpet, wall mounted electric heater.