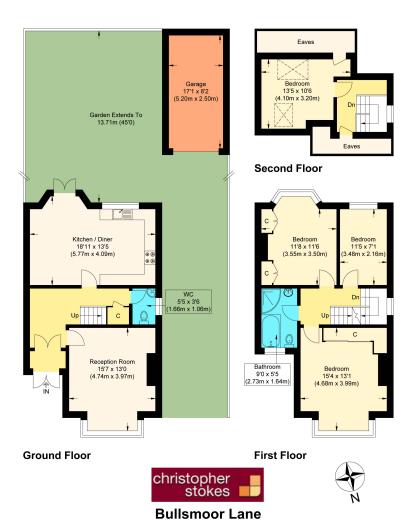

Approximate Gross Internal Floor Area : 121.30 sq m / 1305.66 sq ft (Excluding Garage)
Garage Area : 13.0 sq m / 139.93 sq ft
Illustration for identification purposes only, measurements are approximate, not to scale.