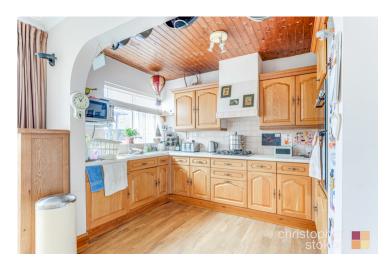

## Guide Price £550,000 Freehold

- · Large kitchen/diner
- · Well maintained garden
- · Downstairs WC

- Three double bedrooms
- · Driveway and garage to rear
- Easy access to A10 & M25

Presenting this large four bedroom, end of terrace perfect family home in Enfield. Bullsmoor Lane offers three double bedrooms, a downstairs WC, a large kitchen/diner and a well maintained garden. The property also features a driveway, garage to rear and has easy access to the A10 & M25.