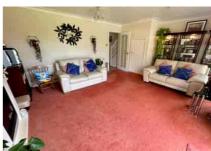

In terms of accommodation there are three bedrooms and a family bathroom upstairs. Downstairs the front has been extended so the kitchen is larger than average with a dining area. There is also a cloakroom and a large living/dining room with patio doors leading onto the rear garden. We believe the garden is south westerly facing and has artificial lawn areas along with various rockeries and steps leading down. Then via the gate, there is a path leading to the two garages in the block to the rear.