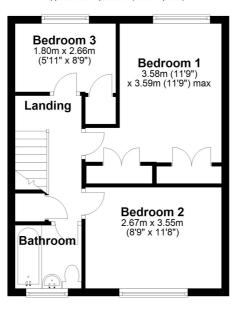

## First Floor

Approx. 38.0 sq. metres (409.5 sq. feet)

Total area: approx. 86.0 sq. metres (925.3 sq. feet)

Floorplan is for Illustration purposes only. All measurements are approximate and should be verified. Total Floor Area includes any Garages shown on floorplan.

EPC and Floorplan prodced by WWW.G-Whis.net
Plan produced using PlanUp.

- THREE BEDROOMS
- EXTENDED KITCHEN/DINING ROOM
- TWO GARAGES IN BLOCK AT THE REAR
- WALKWAY POSITION
- UPVC DOUBLE GLAZING

- SEMI DETACHED
- POPULAR HEATHERSIDE AREA
- CLOAKROOM
- FAMILY BATHROOM
- LIVING/DINING ROOM WITH DOORS ONTO PATIO