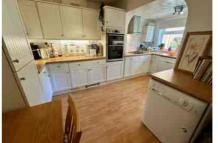

In terms of accommodation there are three bedrooms and a family bathroom upstairs. Downstairs the front has been extended so the kitchen is larger than average with a dining area. There is also a cloakroom and a large living/dining room with patio doors leading onto the rear garden. We believe the garden is south westerly facing and has artificial lawn areas along with various rockeries and steps leading down. Then via the gate, there is a path leading to the two garages in the block to the rear.