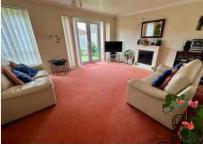

In terms of accommodation there are three bedrooms and a family bathroom upstairs. Downstairs the front has been extended so the kitchen is larger than average with a dining area. There is also a cloakroom and a large living/dining room with patio doors leading onto the rear garden. We believe the garden is south westerly facing and has artificial lawn areas along with various rockeries and steps leading down. Then via the gate, there is a path leading to the two garages in the block to the rear.