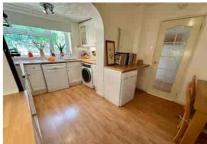

In terms of accommodation there are three bedrooms and a family bathroom upstairs. Downstairs the front has been extended so the kitchen is larger than average with a dining area. There is also a cloakroom and a large living/dining room with patio doors leading onto the rear garden. We believe the garden is south westerly facing and has artificial lawn areas along with various rockeries and steps leading down. Then via the gate, there is a path leading to the two garages in the block to the rear.