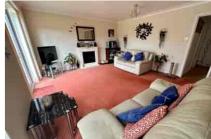

In terms of accommodation there are three bedrooms and a family bathroom upstairs. Downstairs the front has been extended so the kitchen is larger than average with a dining area. There is also a cloakroom and a large living/dining room with patio doors leading onto the rear garden. We believe the garden is south westerly facing and has artificial lawn areas along with various rockeries and steps leading down. Then via the gate, there is a path leading to the two garages in the block to the rear.