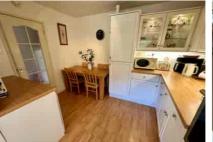

In terms of accommodation there are three bedrooms and a family bathroom upstairs. Downstairs the front has been extended so the kitchen is larger than average with a dining area. There is also a cloakroom and a large living/dining room with patio doors leading onto the rear garden. We believe the garden is south westerly facing and has artificial lawn areas along with various rockeries and steps leading down. Then via the gate, there is a path leading to the two garages in the block to the rear.