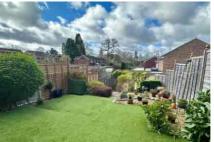

In terms of accommodation there are three bedrooms and a family bathroom upstairs. Downstairs the front has been extended so the kitchen is larger than average with a dining area. There is also a cloakroom and a large living/dining room with patio doors leading onto the rear garden. We believe the garden is south westerly facing and has artificial lawn areas along with various rockeries and steps leading down. Then via the gate, there is a path leading to the two garages in the block to the rear.