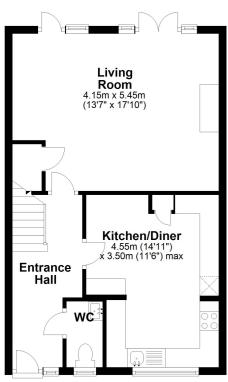

## **Ground Floor**

Approx. 47.9 sq. metres (515.8 sq. feet)

## First Floor

Approx. 38.0 sq. metres (409.5 sq. feet)

Total area: approx. 86.0 sq. metres (925.3 sq. feet)

Floorplan is for Illustration purposes only. All measurements are approximate and should be verified. Total Floor Area includes any Garages shown on floorplan.