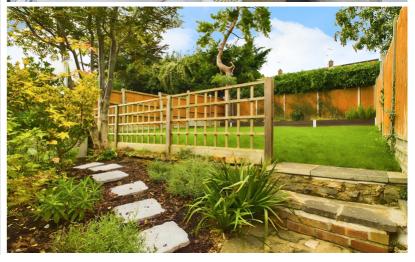

Outside the front of the property is a lovely garden with both lawn and planted areas and a pathway leading to the front door. There is a driveway leading to the garage at the side of the property. The rear garden is has been transformed with a lovely patio area and steps up leading to a lovely lawn which is enclosed by timber fencing.