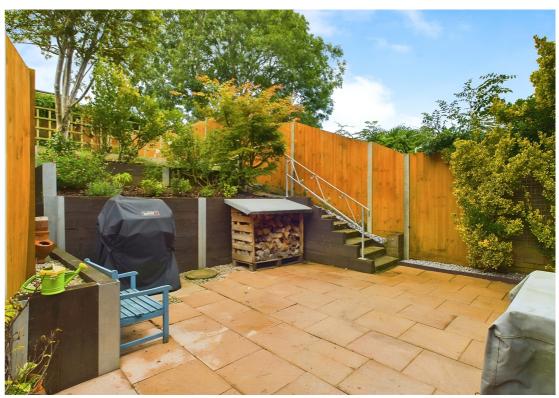

Outside the front of the property is a lovely garden with both lawn and planted areas and a pathway leading to the front door. There is a driveway leading to the garage at the side of the property. The rear garden is has been transformed with a lovely patio area and steps up leading to a lovely lawn which is enclosed by timber fencing.