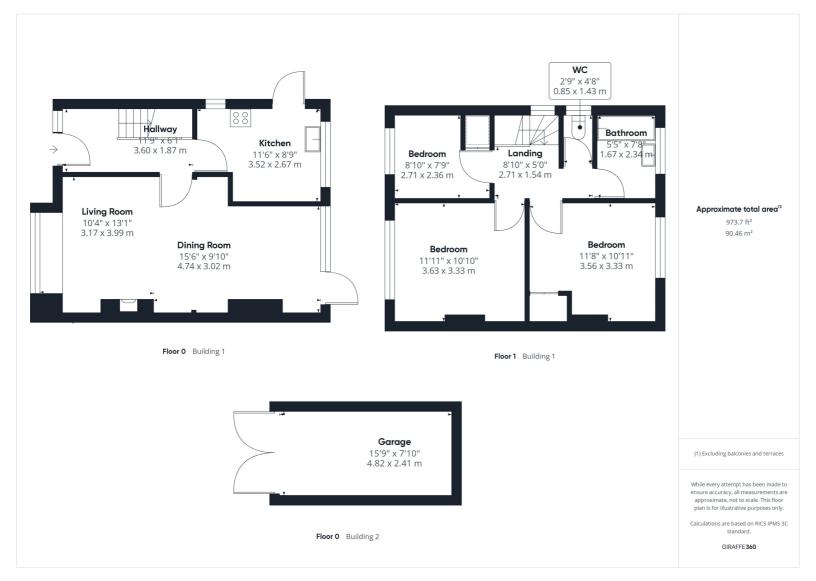

The accommodation commences on the ground floor with an entrance hall which leads through to the main reception and living areas. The open plan living/dining room offers a wonderful family space. The lounge area offers a lovely bay window and feature fireplace. The dining area is light and offers access out to the rear garden. The kitchen offers a wonderful contemporary feel with fitted units and built-in appliances. Upstairs there are three generous bedrooms with the front two offering lovely views. The bathroom offers a two piece suite with the benefit of a separate W.C.

Outside the front of the property is a lovely garden with both lawn and planted areas and a pathway leading to the front door. There is a driveway leading to the garage at the side of the property. The rear garden is has been transformed with a lovely patio area and steps up leading to a lovely lawn which is enclosed by timber fencing.