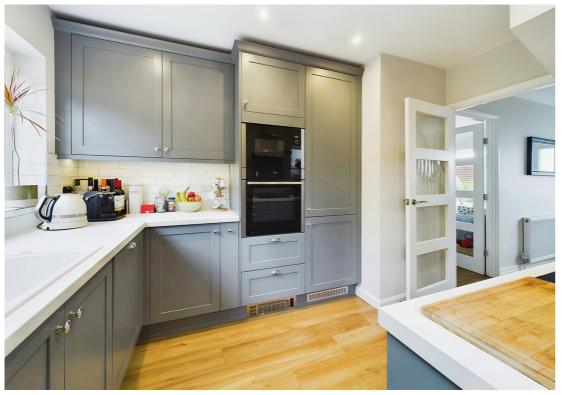

The accommodation commences on the ground floor with an entrance hall which leads through to the main reception and living areas. The open plan living/dining room offers a wonderful family space. The lounge area offers a lovely bay window and feature fireplace. The dining area is light and offers access out to the rear garden. The kitchen offers a wonderful contemporary feel with fitted units and built-in appliances. Upstairs there are three generous bedrooms with the front two offering lovely views. The bathroom offers a two piece suite with the benefit of a separate W.C.