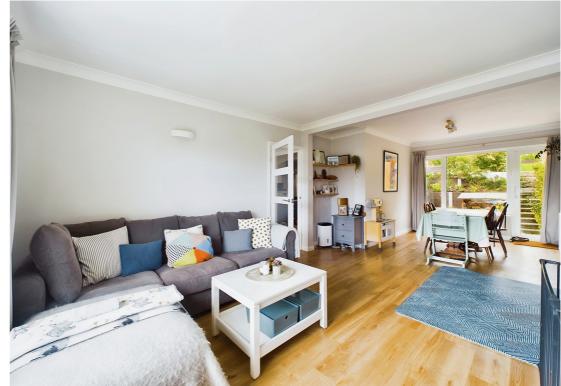

The accommodation commences on the ground floor with an entrance hall which leads through to the main reception and living areas. The open plan living/dining room offers a wonderful family space. The lounge area offers a lovely bay window and feature fireplace. The dining area is light and offers access out to the rear garden. The kitchen offers a wonderful contemporary feel with fitted units and built-in appliances. Upstairs there are three generous bedrooms with the front two offering lovely views. The bathroom offers a two piece suite with the benefit of a separate W.C.