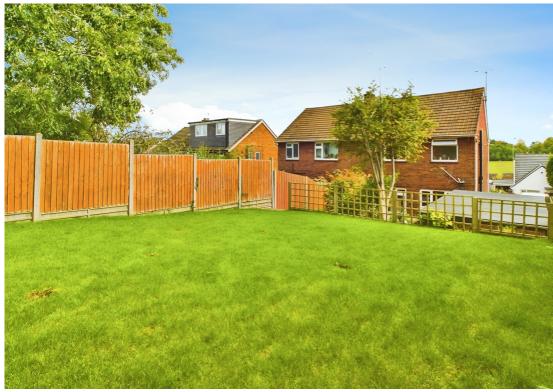

Outside the front of the property is a lovely garden with both lawn and planted areas and a pathway leading to the front door. There is a driveway leading to the garage at the side of the property. The rear garden is has been transformed with a lovely patio area and steps up leading to a lovely lawn which is enclosed by timber fencing.