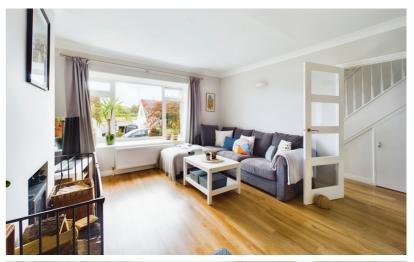

The accommodation commences on the ground floor with an entrance hall which leads through to the main reception and living areas. The open plan living/dining room offers a wonderful family space. The lounge area offers a lovely bay window and feature fireplace. The dining area is light and offers access out to the rear garden. The kitchen offers a wonderful contemporary feel with fitted units and built-in appliances. Upstairs there are three generous bedrooms with the front two offering lovely views. The bathroom offers a two piece suite with the benefit of a separate W.C.