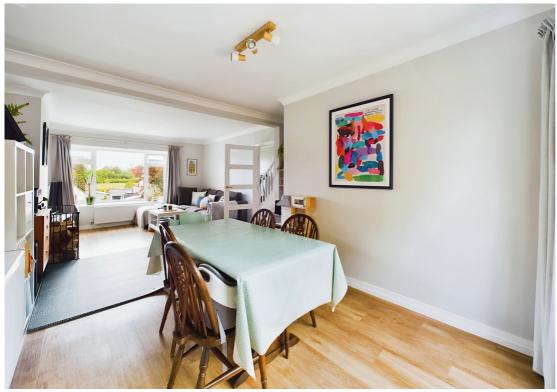

The accommodation commences on the ground floor with an entrance hall which leads through to the main reception and living areas. The open plan living/dining room offers a wonderful family space. The lounge area offers a lovely bay window and feature fireplace. The dining area is light and offers access out to the rear garden. The kitchen offers a wonderful contemporary feel with fitted units and built-in appliances. Upstairs there are three generous bedrooms with the front two offering lovely views. The bathroom offers a two piece suite with the benefit of a separate W.C.