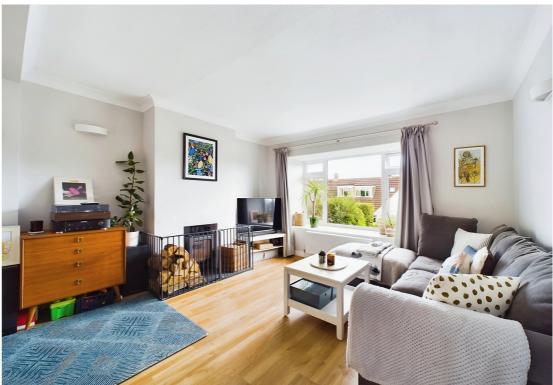

The accommodation commences on the ground floor with an entrance hall which leads through to the main reception and living areas. The open plan living/dining room offers a wonderful family space. The lounge area offers a lovely bay window and feature fireplace. The dining area is light and offers access out to the rear garden. The kitchen offers a wonderful contemporary feel with fitted units and built-in appliances. Upstairs there are three generous bedrooms with the front two offering lovely views. The bathroom offers a two piece suite with the benefit of a separate W.C.