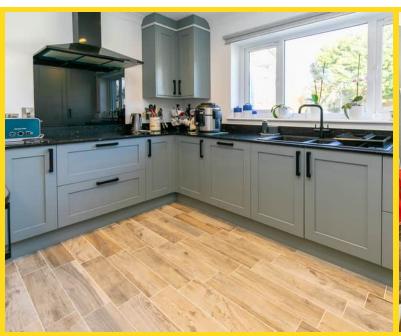

The heart of the home is the sleek, modern kitchen, which features a convenient breakfast bar, integrated units, and a stylish drinks bar—perfect for those who love to entertain. The lounge/dining room is positioned at the rear of the property, capturing plenty of natural light throughout the day. It offers ample space for a 6 to 8-seater dining table and includes a cozy wood-burning stove, adding both charm and warmth to the space. Additional features of the property include an attached garage and energy-efficient heating, powered by a gas-fired combination boiler and hot water tank. In 2024, solar panels were installed, alongside battery storage units, enhancing the property's sustainability and reducing electricity costs.