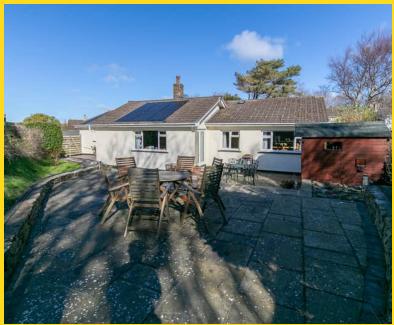

# 6 Links Close, Peel, Isle of Man. IM5 1DG

6 Links Close, located in a quiet cul-de-sac of Peel, presents a beautifully renovated detached bungalow that offers both style and practicality

#### PROPERTY DESCRIPTION

**ACCOMODATION** 6 Links Close, located in a quiet cul-de-sac of Peel, presents a beautifully renovated detached bungalow that offers both style and practicality. The property sits on a generous plot, providing ample outdoor space and privacy. The property has four well-proportioned bedrooms. There are two bathrooms in total, including one shower room and a family bathroom. The property's modern upgrades and thoughtful layout make it an ideal blend of comfort and contemporary living.

The rear garden is a standout feature, with a large tiered terrace offering multiple outdoor areas to enjoy, including two sheds for storage and elevated decking perfect for relaxing or entertaining outdoors. The combination of modern amenities, energy efficiency, and outdoor space makes 6 Links Close a truly exceptional property.