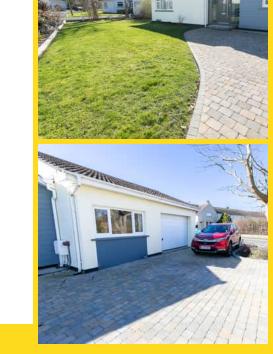

The heart of the home is the sleek, modern kitchen, which features a convenient breakfast bar, integrated units, and a stylish drinks bar—perfect for those who love to entertain. The lounge/dining room is positioned at the rear of the property, capturing plenty of natural light throughout the day. It offers ample space for a 6 to 8-seater dining table and includes a cozy wood-burning stove, adding both charm and warmth to the space. Additional features of the property include an attached garage and energy-efficient heating, powered by a gas-fired combination boiler and hot water tank. In 2024, solar panels were installed, alongside battery storage units, enhancing the property's sustainability and reducing electricity costs.

### **FEATURES**

- Detached Renovated Bungalow
- Four Bedrooms plus two bathrooms
- Sunny Lounge/Dining
- Modern and Elegant Kitchen

- Integral Garage & Large Driveway
- Gas Fired Central Heating & Water Tank
- Tiered Patio to Rear
- Elevated Decking