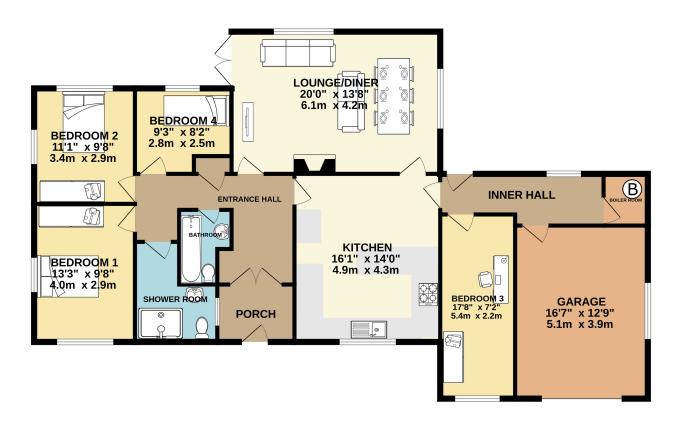

### **FLOORPLAN**

### **GROUND FLOOR** 1477 sq.ft. (137.2 sq.m.) approx.

TOTAL FLOOR AREA: 1477 sq.ft. (137.2 sq.m.) approx.

Whilst every attempt has been made to ensure the accuracy of the floorplan contained here, measurements of doors, windows, rooms and any other items are approximate and no responsibility is taken for any error omission or mis-statement. This plan is for illustrative purposes only and should be used as such by any prospective purchaser. The services, systems and appliances shown have not been tested and no guarante as to their operability or efficiency can be given.