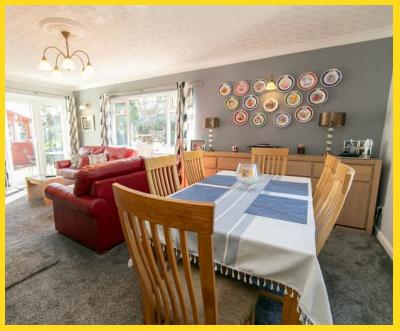

The heart of the home is the sleek, modern kitchen, which features a convenient breakfast bar, integrated units, and a stylish drinks bar—perfect for those who love to entertain. The lounge/dining room is positioned at the rear of the property, capturing plenty of natural light throughout the day. It offers ample space for a 6 to 8-seater dining table and includes a cozy wood-burning stove, adding both charm and warmth to the space. Additional features of the property include an attached garage and energy-efficient heating, powered by a gas-fired combination boiler and hot water tank. In 2024, solar panels were installed, alongside battery storage units, enhancing the property's sustainability and reducing electricity costs.

## **Property Images**