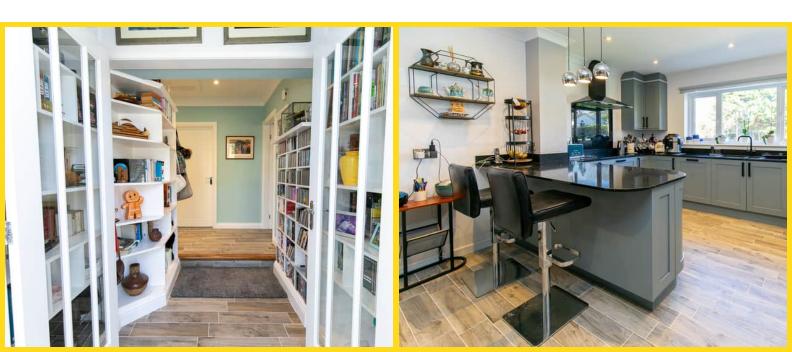

The heart of the home is the sleek, modern kitchen, which features a convenient breakfast bar, integrated units, and a stylish drinks bar—perfect for those who love to entertain. The lounge/dining room is positioned at the rear of the property, capturing plenty of natural light throughout the day. It offers ample space for a 6 to 8-seater dining table and includes a cozy wood-burning stove, adding both charm and warmth to the space. Additional features of the property include an attached garage and energy-efficient heating, powered by a gas-fired combination boiler and hot water tank. In 2024, solar panels were installed, alongside battery storage units, enhancing the property's sustainability and reducing electricity costs.