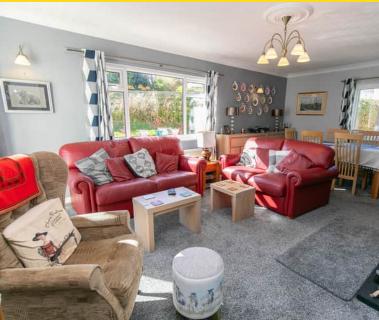

The heart of the home is the sleek, modern kitchen, which features a convenient breakfast bar, integrated units, and a stylish drinks bar—perfect for those who love to entertain. The lounge/dining room is positioned at the rear of the property, capturing plenty of natural light throughout the day. It offers ample space for a 6 to 8-seater dining table and includes a cozy wood-burning stove, adding both charm and warmth to the space. Additional features of the property include an attached garage and energy-efficient heating, powered by a gas-fired combination boiler and hot water tank. In 2024, solar panels were installed, alongside battery storage units, enhancing the property's sustainability and reducing electricity costs.

## **Property Images**