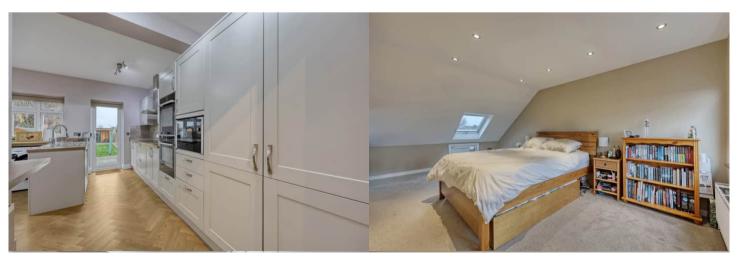

The council tax band is D.

The interior of this beautifully presented property comprises a spacious open plan living/dining room, w/c, utility room and fitted kitchen on the ground floor. The first floor consists of 3 bedrooms and the family bathroom. The second floor holds the master bedroom and en-suite. The exterior boasts a private rear garden, perfect for enjoying the summer months.