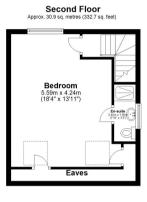

The council tax band is D.

The interior of this beautifully presented property comprises a spacious open plan living/dining room, w/c, utility room and fitted kitchen on the ground floor. The first floor consists of 3 bedrooms and the family bathroom. The second floor holds the master bedroom and en-suite. The exterior boasts a private rear garden, perfect for enjoying the summer months.