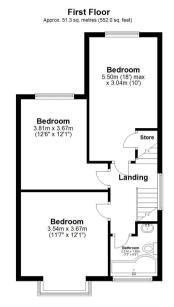

The council tax band is D.

The interior of this beautifully presented property comprises a spacious open plan living/dining room, w/c, utility room and fitted kitchen on the ground floor. The first floor consists of 3 bedrooms and the family bathroom. The second floor holds the master bedroom and en-suite. The exterior boasts a private rear garden, perfect for enjoying the summer months.