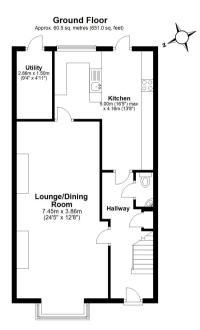

The council tax band is D.

The interior of this beautifully presented property comprises a spacious open plan living/dining room, w/c, utility room and fitted kitchen on the ground floor. The first floor consists of 3 bedrooms and the family bathroom. The second floor holds the master bedroom and en-suite. The exterior boasts a private rear garden, perfect for enjoying the summer months.