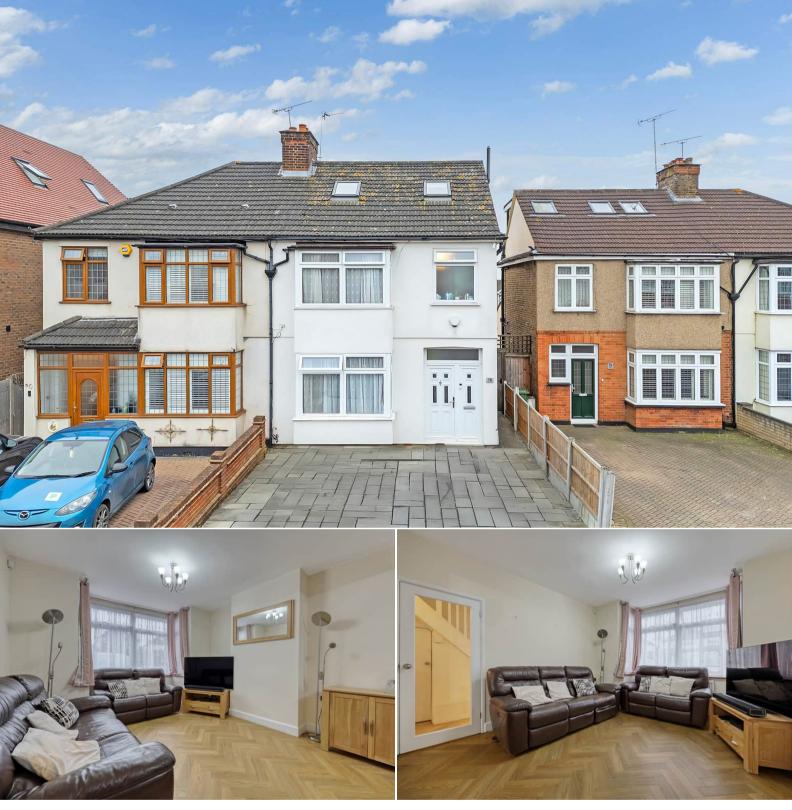

## Wingletye Lane Hornchurch

Bettermove are proud to present this 4 bedroom semi-detached house in Hornchurch available with no forward chain.

The property benefits from double glazing, gas central heating throughout and has off street parking available.

The council tax band is D.

The interior of this beautifully presented property comprises a spacious open plan living/dining room, w/c, utility room and fitted kitchen on the ground floor. The first floor consists of 3 bedrooms and the family bathroom. The second floor holds the master bedroom and en-suite. The exterior boasts a private rear garden, perfect for enjoying the summer months.

Located in the popular town of Hornchurch, the property is close to a range of amenities, including shops, supermarkets, restaurants and pubs. Excellent transport connections can be found from the A127, Upminster Bridge underground station and many local bus routes.