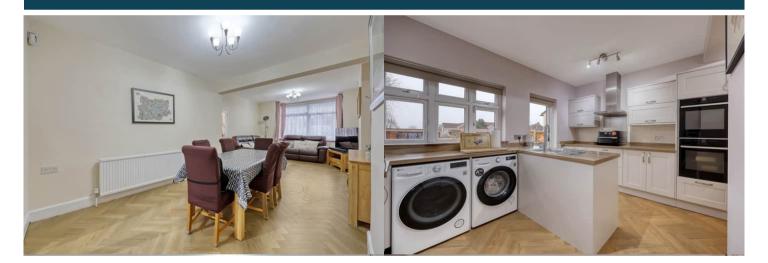

The council tax band is D.

The interior of this beautifully presented property comprises a spacious open plan living/dining room, w/c, utility room and fitted kitchen on the ground floor. The first floor consists of 3 bedrooms and the family bathroom. The second floor holds the master bedroom and en-suite. The exterior boasts a private rear garden, perfect for enjoying the summer months.