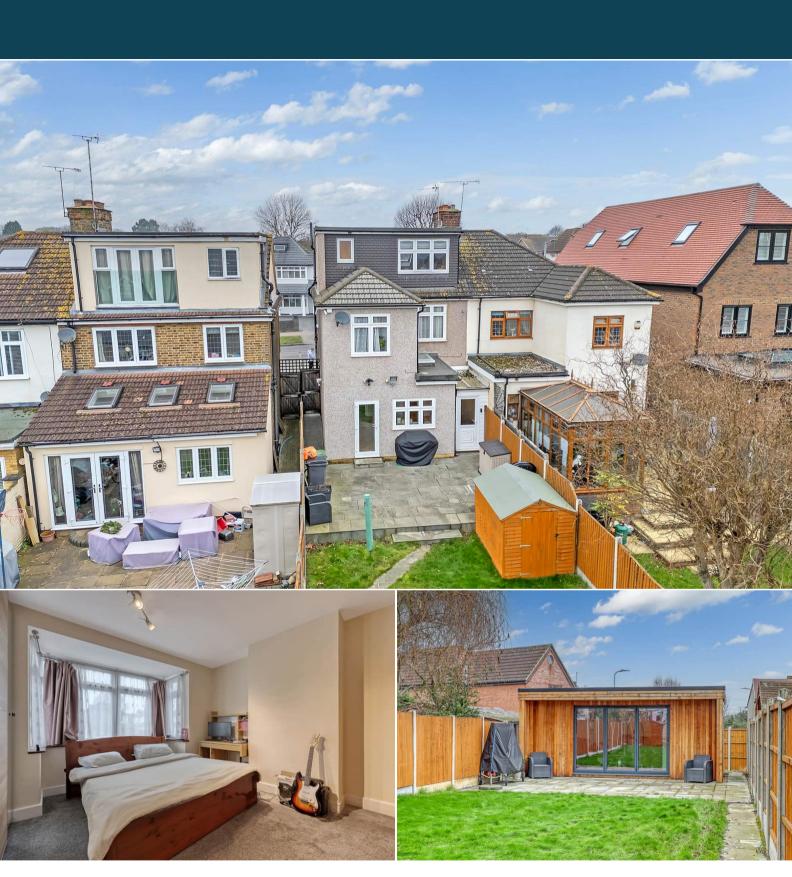

## Wingletye Lane Hornchurch

Bettermove are proud to present this 4 bedroom semi-detached house in Hornchurch available with no forward chain.

The property benefits from double glazing, gas central heating throughout and has off street parking available.

The council tax band is D.

The interior of this beautifully presented property comprises a spacious open plan living/dining room, w/c, utility room and fitted kitchen on the ground floor. The first floor consists of 3 bedrooms and the family bathroom. The second floor holds the master bedroom and en-suite. The exterior boasts a private rear garden, perfect for enjoying the summer months.