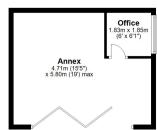

## Outbuilding Approx. 27.3 sq. metres (293.6 sq. feet)

Total area: approx. 169.9 sq. metres (1829.3 sq. feet)

Wingletye Lane

20-22 Bridge End, Leeds, LS1 4DJ t: 0330 004 0050 e: hello@bettermove.co.uk www.bettermove.co.uk